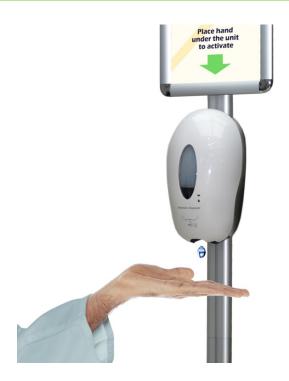

- Touchless soap dispenser unit has been well tried and tested as a hand sanitiser dispenser. It works equally reliably with liquid soap.
- The benefit of a no touch soap dispenser is well established in maintaining tidy hand washing spaces without cross-infection concerns.

### Details of the automatic dispenser

The sensor soap dispenser uses advanced infrared sensing to detect the presence of hands and discharge the correct amount of soap or gel. The reservoir inside the stylish white ABS casing is accessed using a supplied plastic 'key'. The dosing vlave is powered by four AA size batteries (not supplied), which will normally last about a year (depending on use). The no touch dispenser is intended for high frequency use such as in a school or commercial establishment. The gel capacity is approximately 1 litre. Soap is not supplied but is readily available.