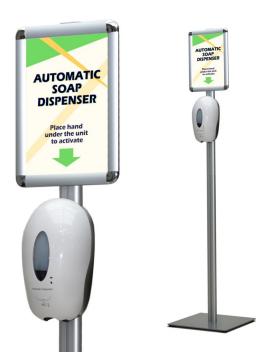

# Free standing automatic hand soap dispenser

### **Short Description**

- · Automatic hand soap or sanitiser dispenser mounted on smart floor stand
- No touch operation reliably dispenses correct amount of soap or gel automatically
- Free-standing dispenser stand includes A4 poster frame for you to add a customised message

### Sensor soap dispenser with floor stand

Touch free sensor-activated soap dispensers offer safe and convenient contactless hand washing. Our free standing automatic hand soap or gel dispenser offers a perfect solution for outdoor venues and other washroom situations when there is no convenient wall or surface to mount an automatic soap dispenser. The dispenser floor stand provides a professional hand sanitising solution when filled with hand sanitiser gel rather than liquid soap.

### Poster frame enables you to tailor your message

This no touch soap dispenser with floor stand includes an A4 poster frame to let you easily customise your dispenser stand. The optimum message will depend on your intended users or audience and whether you want to include a logo or branding.

#### Stable and attractive floor stand

The floor stand creates a good looking and practical free standing soap dispenser. The sturdy leg is 155 cm tall providing plenty of room for the automatic dispenser and the poster frame, which can be fitted portrait or landscape. The dispenser height can be set at the required height e.g. set lower for use by children or wheel chair users.

The base is made of steel so it is stable, with rubber feet under each corner. It is coated with hard wearing silver paint to match the leg and the frame. The stand is suitable for use in most environments, helping provide essential hygiene and infection control.