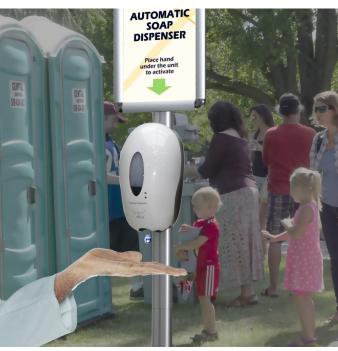

### Sensor soap dispenser with floor stand

Touch free sensor-activated soap dispensers offer safe and convenient contactless hand washing. Our free standing automatic hand soap or gel dispenser offers a perfect solution for outdoor venues and other washroom situations when there is no convenient wall or surface to mount an automatic soap dispenser. The dispenser floor stand provides a professional hand sanitising solution when filled with hand sanitiser gel rather than liquid soap.

- Touchless soap dispenser unit has been well tried and tested as a hand sanitiser dispenser. It works equally reliably with liquid soap.
- The benefit of a no touch soap dispenser is well established in maintaining tidy hand washing spaces without cross-infection concerns.