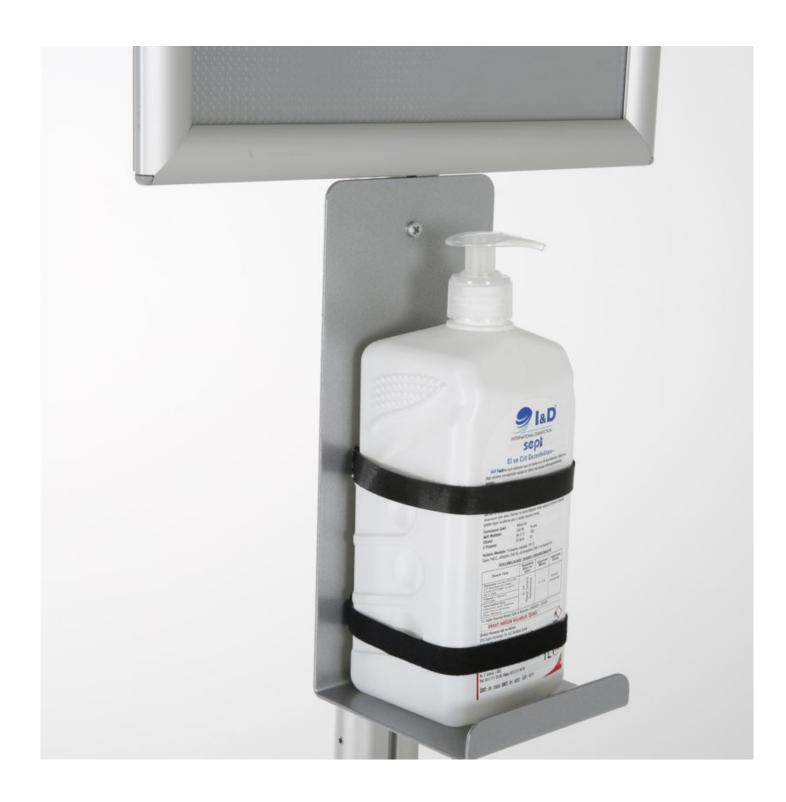

### Adjustable height bottle holder stand

This attractive floor stand for pump dispensers accepts a range of bottle sizes (bottle is not included but a refillable empty bottle is available as an accessory). The hand sanitiser holder has tight fitting hook and loop (Velcro) straps which wrap around the bottle to hold it fast.

- Versatile and easy to assemble, these hand sanitiser holder stands offers excellent value for money
- HS.BTL.1.5 includes poster frame for a hand sanitiser sign. The frame is A3 size when fitted landscape it will also fit two A4 notices or printouts side by side for example a header message on one side with a second A4 sheet reminding about correct hand sanitising method.
- The aluminium pole is 155 cm tall and the 35 x 35 cm square metal base weighs 4 kg, which makes the unit stable when positioned in a busy lobby or public space. The unit is not intended for use outdoors.
- HS.BHS.1.3 is 130 cm high. As with the taller model the bottle shelf can be adjusted to suit adults, children or wheelchair users