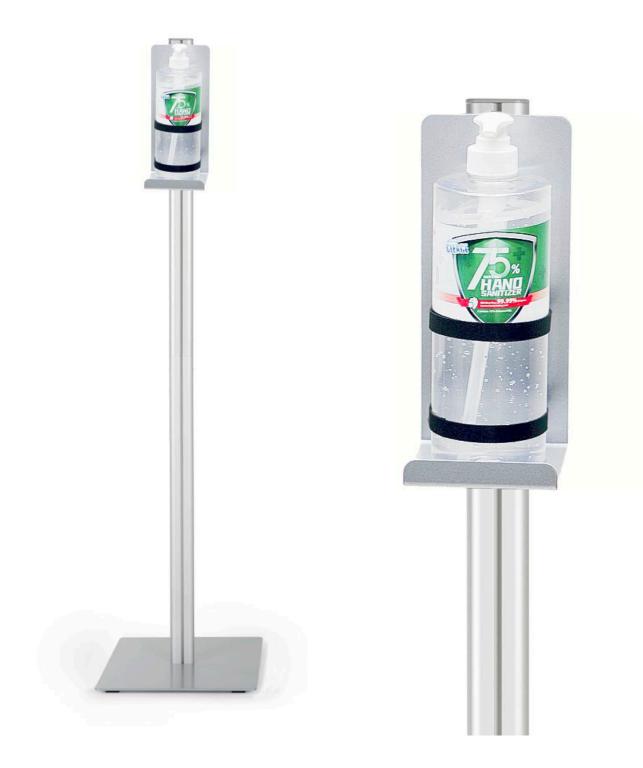

### Adjustable height bottle holder stand

This attractive floor stand for pump dispensers accepts a range of bottle sizes (bottle is not included but a refillable empty bottle is available as an accessory). The hand sanitiser holder has tight fitting hook and loop (Velcro) straps which wrap around the bottle to hold it fast.

#### Source your own hand sanitiser - or we can supply

- The stand does not come with a bottle of hand sanitiser gel. Customers can supply their own.
- Alternatively we can supply empty 1 litre capacity pump action dispensers with 5 litre bulk bottles of 70% alcohol hand sanitiser gel (see Recommended Accessories).