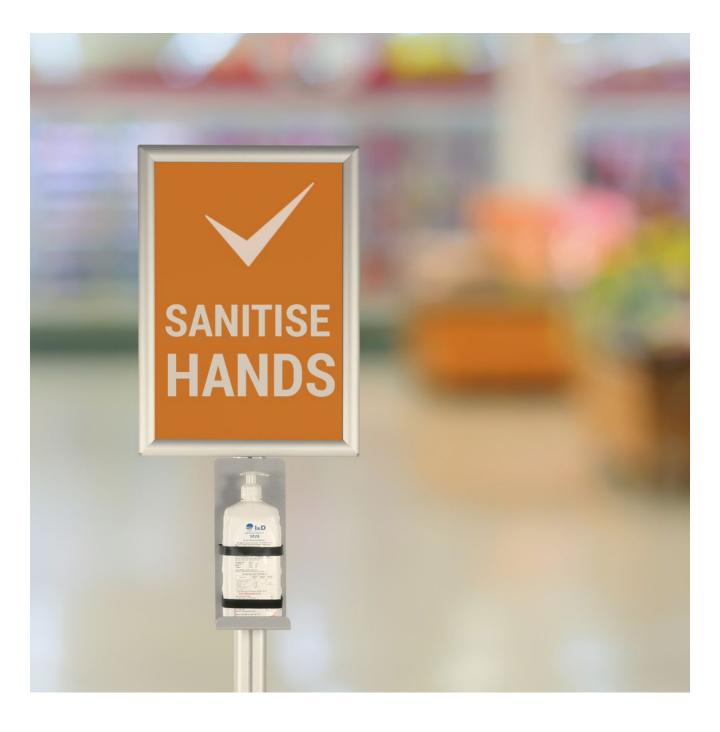

The taller freestanding sanitiser stand draws attention thanks to the A3 poster frame for your own sign. The snap

frame can be fitted portrait or landscape and the bottle holder bracket can be mounted at a convenient height for your target audience – in other words set lower for use by children.

- Versatile and easy to assemble, these hand sanitiser holder stands offers excellent value for money
- HS.BTL.1.5 includes poster frame for a hand sanitiser sign. The frame is A3 size when fitted landscape it will also fit two A4 notices or printouts side by side for example a header message on one side with a second A4 sheet reminding about correct hand sanitising method.
- The aluminium pole is 155 cm tall and the 35 x 35 cm square metal base weighs 4 kg, which makes the unit stable when positioned in a busy lobby or public space. The unit is not intended for use outdoors.
- HS.BHS.1.3 is 130 cm high. As with the taller model the bottle shelf can be adjusted to suit adults, children or wheelchair users