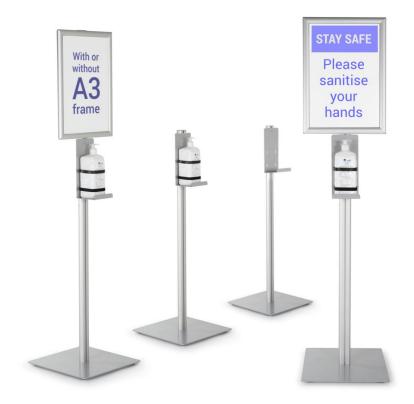

## **Short Description**

- Hand sanitiser bottle holder stand with or without A3 poster frame
- Hand sanitiser holder allows your own pump action bottle to be secured on a floor stand
- Taller model (155 cm high) includes an eye-catching poster frame for your own hand sanitiser sign
- Budget stand is 130 cm high with bottle holder bracket. Neither model includes a bottle.

#### Floor stand for pump dispensers

Hand sanitiser bottle holder stands looks professional and fit most sizes of hand sanitiser bottles including 350 ml, 500 ml and 1 litre pump action bottles. Available in two versions: a taller stand which includes a frame for an eye catching sign or a budget floor stand without a frame.

The taller freestanding sanitiser stand draws attention thanks to the A3 poster frame for your own sign. The snap

frame can be fitted portrait or landscape and the bottle holder bracket can be mounted at a convenient height for your target audience – in other words set lower for use by children.

- Versatile and easy to assemble, these hand sanitiser holder stands offers excellent value for money
- HS.BTL.1.5 includes poster frame for a hand sanitiser sign. The frame is A3 size when fitted landscape it will also fit two A4 notices or printouts side by side for example a header message on one side with a second A4 sheet reminding about correct hand sanitising method.
- The aluminium pole is 155 cm tall and the 35 x 35 cm square metal base weighs 4 kg, which makes the unit stable when positioned in a busy lobby or public space. The unit is not intended for use outdoors.
- HS.BHS.1.3 is 130 cm high. As with the taller model the bottle shelf can be adjusted to suit adults, children or wheelchair users