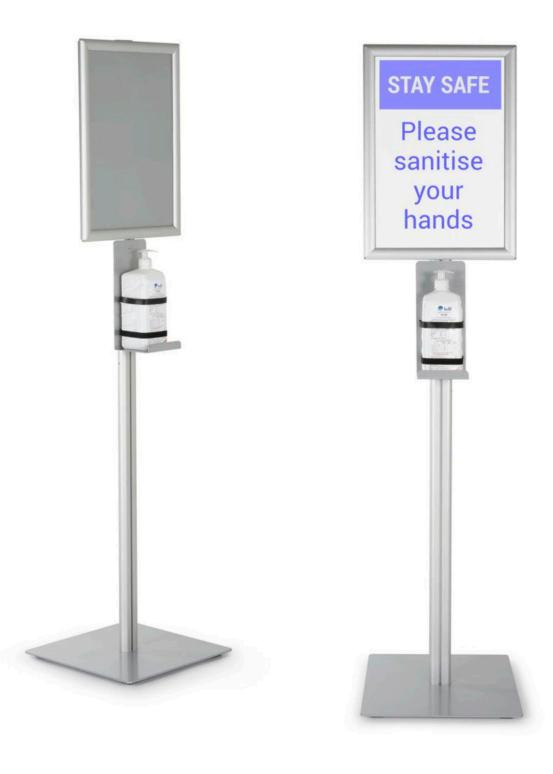

## **Short Description**

- Hand sanitiser bottle holder stand with or without A3 poster frame
- Hand sanitiser holder allows your own pump action bottle to be secured on a floor stand
- Taller model (155 cm high) includes an eye-catching poster frame for your own hand sanitiser sign
- Budget stand is 130 cm high with bottle holder bracket. Neither model includes a bottle.

#### Floor stand for pump dispensers

Hand sanitiser bottle holder stands looks professional and fit most sizes of hand sanitiser bottles including 350 ml, 500 ml and 1 litre pump action bottles. Available in two versions: a taller stand which includes a frame for an eye catching sign or a budget floor stand without a frame.

- Versatile and easy to assemble, these hand sanitiser holder stands offers excellent value for money
- HS.BTL.1.5 includes poster frame for a hand sanitiser sign. The frame is A3 size when fitted landscape it will also fit two A4 notices or printouts side by side for example a header message on one side with a second A4 sheet reminding about correct hand sanitising method.
- The aluminium pole is 155 cm tall and the 35 x 35 cm square metal base weighs 4 kg, which makes the unit stable when positioned in a busy lobby or public space. The unit is not intended for use outdoors.
- HS.BHS.1.3 is 130 cm high. As with the taller model the bottle shelf can be adjusted to suit adults, children or wheelchair users