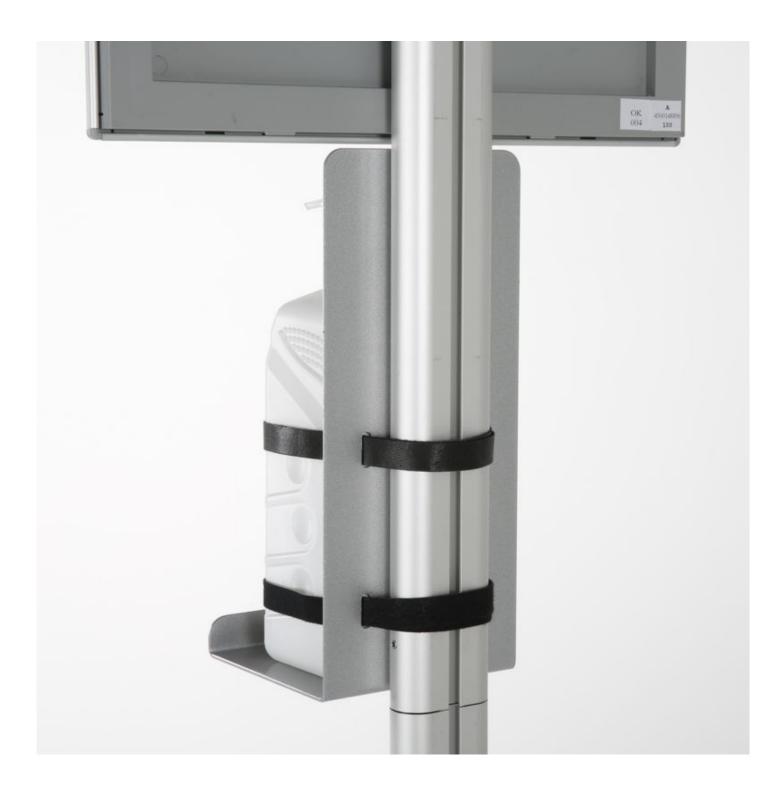

### Adjustable height bottle holder stand

This attractive floor stand for pump dispensers accepts a range of bottle sizes (bottle is not included but a refillable empty bottle is available as an accessory). The hand sanitiser holder has tight fitting hook and loop (Velcro) straps which wrap around the bottle to hold it fast.

- Versatile and easy to assemble, these hand sanitiser holder stands offers excellent value for money
- HS.BTL.1.5 includes poster frame for a hand sanitiser sign. The frame is A3 size when fitted landscape it will also fit two A4 notices or printouts side by side for example a header message on one side with a second A4 sheet reminding about correct hand sanitising method.
- The aluminium pole is 155 cm tall and the 35 x 35 cm square metal base weighs 4 kg, which makes the unit stable when positioned in a busy lobby or public space. The unit is not intended for use outdoors.
- HS.BHS.1.3 is 130 cm high. As with the taller model the bottle shelf can be adjusted to suit adults, children or wheelchair users