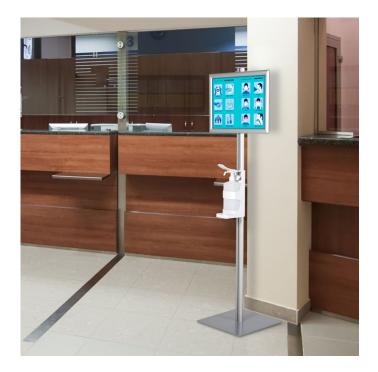

#### Hand sanitiser stands with refillable dispenser

Our hand sanitiser stands are well designed and suitable for use in any environment (indoors). The hand sanitiser dispenser is refillable with alcohol hand sanitiser gel or non-alcohol types. The dispenser can be set at a convenient height, for example, it can be set lower when dispensers are located in schools.

The convenient free-standing design means that the hand sanitiser dispenser stand can be positioned in maximum traffic flow areas rather than being missed as may happen with wall-mounted dispensers.

- Hand sanitiser stands include an A<sub>3</sub> poster frame for your own hand sanitiser sign . When fitted landscape the frame will also fit two A<sub>4</sub> notices or printouts side by side.
- Lever action gel dispenser can be operated by the elbow or wrist/cuff.
- The flat metal base 350 x 350 mm weighs 4 kg to support the 155 cm high oval shape aluminium leg
- Floor standing hand sanitiser commands attention and the poster frame lets you add an appropriate exhortation to users (whether staff, visitors or customers) or a brand message to promote your safe working policies.
- This product is sold without hand sanitiser gel we can supply good quality alcohol hand sanitiser in 5 litre bottles see Recommended Accessories. Our good quality sanitising gel is available from stock or can be delivered with your hand sanitiser dispenser stand..