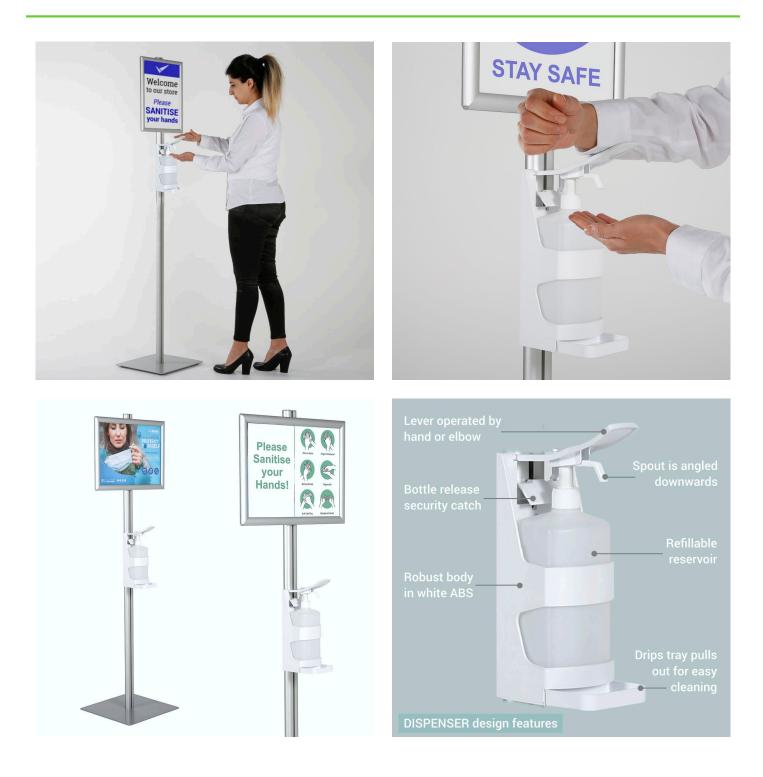

#### **Short Description**

- Floor standing hand sanitiser dispenser stand with A3 poster frame for your message
- Hand sanitiser dispenser is easily refillable with alcohol hand sanitiser gel
- Hand sanitiser stand is 1.5 m tall with a flat square metal base for stability

#### Hand sanitiser stands with refillable dispenser

Our hand sanitiser stands are well designed and suitable for use in any environment (indoors). The hand sanitiser dispenser is refillable with alcohol hand sanitiser gel or non-alcohol types. The dispenser can be set at a convenient height, for example, it can be set lower when dispensers are located in schools.

The convenient free-standing design means that the hand sanitiser dispenser stand can be positioned in maximum traffic flow areas rather than being missed as may happen with wall-mounted dispensers.

- Hand sanitiser stands include an A<sub>3</sub> poster frame for your own hand sanitiser sign . When fitted landscape the frame will also fit two A<sub>4</sub> notices or printouts side by side.
- Lever action gel dispenser can be operated by the elbow or wrist/cuff.
- The flat metal base 350 x 350 mm weighs 4 kg to support the 155 cm high oval shape aluminium leg
- Floor standing hand sanitiser commands attention and the poster frame lets you add an appropriate exhortation to users (whether staff, visitors or customers) or a brand message to promote your safe working policies.
- This product is sold without hand sanitiser gel we can supply good quality alcohol hand sanitiser in 5 litre bottles see Recommended Accessories. Our good quality sanitising gel is available from stock or can be delivered with your hand sanitiser dispenser stand..