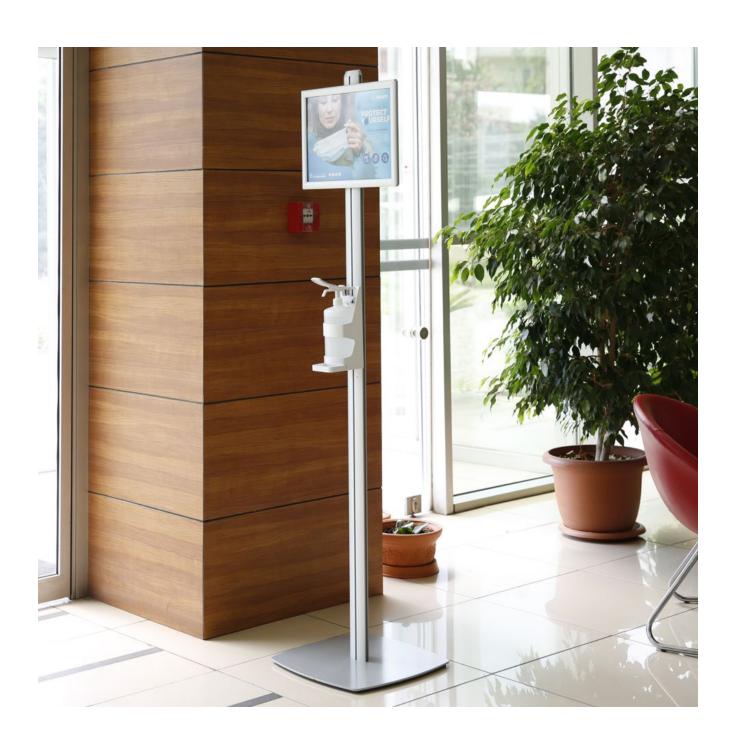

## Hand sanitiser station delivering a professional solution

Beautifully designed hand sanitiser station is a professional quality gel dispenser suitable for public buildings, schools and universities, entrance foyers, shopping malls or any busy or prestigious location. Sanitising station is highly visible standing nearly 2 metres tall (192 cm) with a heavy duty floor stand. The lever operated hand sanitiser dispenser, poster frame and optional PPE dispenser (for disposable gloves or disinfectant wipes) each attach securely to the free standing stand and can be set independently at the optimum height.

### Gel dispenser can be operated by elbow

The hand sanitiser station is a substantial sanitiser stand with lever action gel dispenser which can be operated by elbow, cuff or by hand. This stand projects a highly professional image and it won't get knocked over in a bustling location. The sanitising station is intended for indoor use but it could be used under an entrance canopy for instance.

### **Commercial grade sanitiser station**

The sanitiser station is suitable for use in high traffic areas such as supermarkets, pharmacies, banks, factories, construction sites, residential buildings and many more locations.