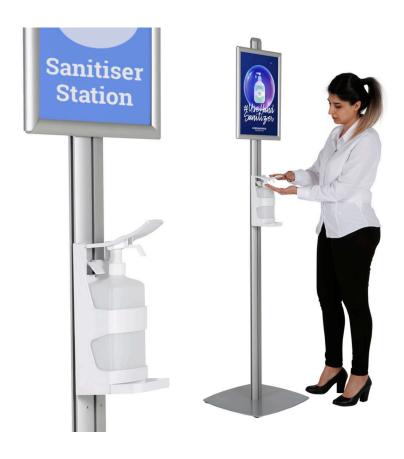

# **Short Description**

- Hand sanitiser station comprises an impressive freestanding hand sanitiser dispenser stand
- Lever operated hand sanitiser dispenser for alcohol gel mounted on a stylish floor stand
- Hand sanitising station is 1.9m tall and topped with an A3 frame for your custom header
- Optional version of this hand sanitiser station comes with a useful PPE dispenser

## Hand sanitiser station delivering a professional solution

Beautifully designed hand sanitiser station is a professional quality gel dispenser suitable for public buildings, schools and universities, entrance foyers, shopping malls or any busy or prestigious location. Sanitising station is highly visible standing nearly 2 metres tall (192 cm) with a heavy duty floor stand. The lever operated hand sanitiser dispenser, poster frame and optional PPE dispenser (for disposable gloves or disinfectant wipes) each attach securely to the free standing stand and can be set independently at the optimum height.

#### Benefits of our floor standing hand sanitiser station

- Freestanding hand sanitiser dispenser, poster frame and optional PPE dispenser each attach securely to a substantial 1.9 m tall stand with sturdy base
- · Hand sanitising station is suitable for high traffic areas
- A3 frame for your own sign or logo can be mounted either portrait or landscape
- Optional PPE dispenser accessory is included with the upgrade model. The box bracket is adjustable to accommodate different size PPE packs.
- Includes lever operated hand sanitiser gel dispenser with 1 litre capacity (5 litre bulk supplies of alcohol hand sanitiser gel are available from us)
- Commercial hand sanitiser quality with stable 9 kg powder coated base
- Smart appearance and high quality manufacture with easy assembly (instructions supplied)
- Outstanding value hand sanitising station looks good in any store, office, educational establishment or public space – indoors or even outside under a covered entrance or in a lobby.