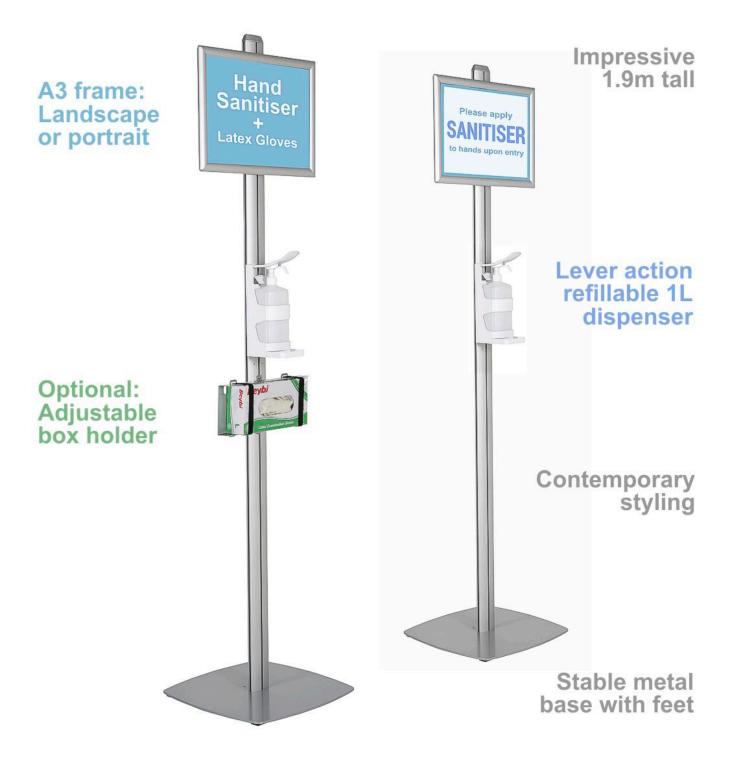

# **Short Description**

- Hand sanitiser station comprises an impressive freestanding hand sanitiser dispenser stand
- Lever operated hand sanitiser dispenser for alcohol gel mounted on a stylish floor stand
- Hand sanitising station is 1.9m tall and topped with an A3 frame for your custom header
- Optional version of this hand sanitiser station comes with a useful PPE dispenser

## Hand sanitiser station delivering a professional solution

Beautifully designed hand sanitiser station is a professional quality gel dispenser suitable for public buildings, schools and universities, entrance foyers, shopping malls or any busy or prestigious location. Sanitising station is highly visible standing nearly 2 metres tall (192 cm) with a heavy duty floor stand. The lever operated hand sanitiser dispenser, poster frame and optional PPE dispenser (for disposable gloves or disinfectant wipes) each attach securely to the free standing stand and can be set independently at the optimum height.

#### Benefits of our floor standing hand sanitiser station

- Freestanding hand sanitiser dispenser, poster frame and optional PPE dispenser each attach securely to a substantial 1.9 m tall stand with sturdy base
- · Hand sanitising station is suitable for high traffic areas
- A3 frame for your own sign or logo can be mounted either portrait or landscape
- Optional PPE dispenser accessory is included with the upgrade model. The box bracket is adjustable to accommodate different size PPE packs.
- Includes lever operated hand sanitiser gel dispenser with 1 litre capacity (5 litre bulk supplies of alcohol hand sanitiser gel are available from us)
- Commercial hand sanitiser quality with stable 9 kg powder coated base
- Smart appearance and high quality manufacture with easy assembly (instructions supplied)
- Outstanding value hand sanitising station looks good in any store, office, educational establishment or public space – indoors or even outside under a covered entrance or in a lobby.