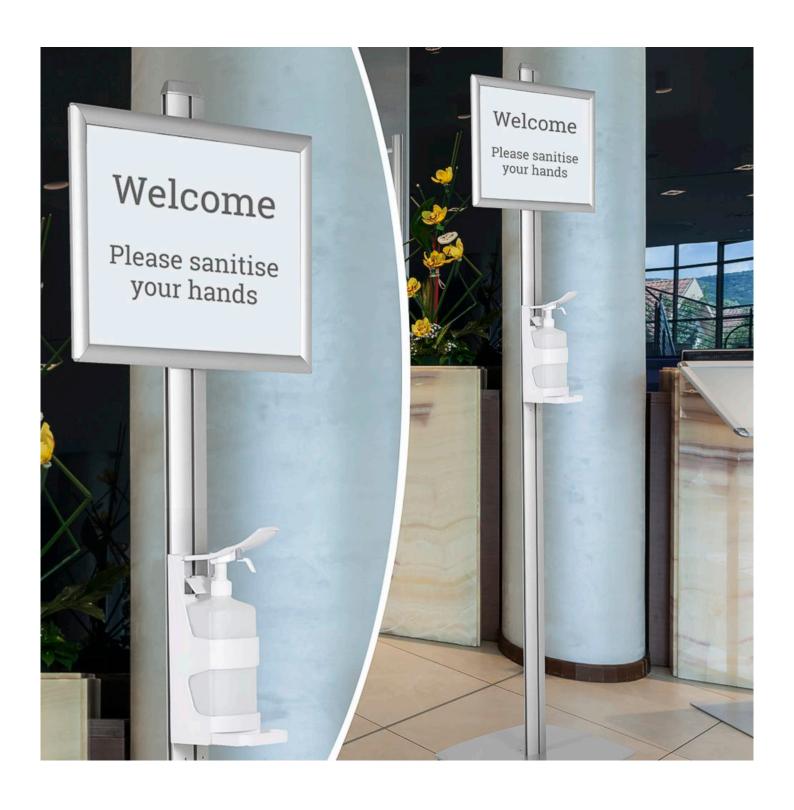

# **Short Description**

- Hand sanitiser station comprises an impressive freestanding hand sanitiser dispenser stand
- Lever operated hand sanitiser dispenser for alcohol gel mounted on a stylish floor stand
- Hand sanitising station is 1.9m tall and topped with an A3 frame for your custom header
- Optional version of this hand sanitiser station comes with a useful PPE dispenser

## Hand sanitiser station delivering a professional solution

Beautifully designed hand sanitiser station is a professional quality gel dispenser suitable for public buildings, schools and universities, entrance foyers, shopping malls or any busy or prestigious location. Sanitising station is highly visible standing nearly 2 metres tall (192 cm) with a heavy duty floor stand. The lever operated hand sanitiser dispenser, poster frame and optional PPE dispenser (for disposable gloves or disinfectant wipes) each attach securely to the free standing stand and can be set independently at the optimum height.

### Gel dispenser can be operated by elbow

The hand sanitiser station is a substantial sanitiser stand with lever action gel dispenser which can be operated by elbow, cuff or by hand. This stand projects a highly professional image and it won't get knocked over in a bustling location. The sanitising station is intended for indoor use but it could be used under an entrance canopy for instance.

#### Benefits of our floor standing hand sanitiser station

- Freestanding hand sanitiser dispenser, poster frame and optional PPE dispenser each attach securely to a substantial 1.9 m tall stand with sturdy base
- · Hand sanitising station is suitable for high traffic areas
- A3 frame for your own sign or logo can be mounted either portrait or landscape
- Optional PPE dispenser accessory is included with the upgrade model. The box bracket is adjustable to accommodate different size PPE packs.
- Includes lever operated hand sanitiser gel dispenser with 1 litre capacity (5 litre bulk supplies of alcohol hand sanitiser gel are available from us)
- Commercial hand sanitiser quality with stable 9 kg powder coated base
- Smart appearance and high quality manufacture with easy assembly (instructions supplied)
- Outstanding value hand sanitising station looks good in any store, office, educational establishment or public space – indoors or even outside under a covered entrance or in a lobby.