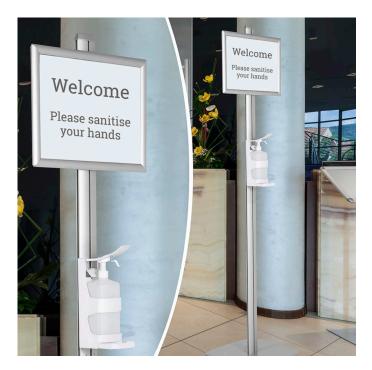

## **Short Description**

- Hand sanitiser station comprises an impressive freestanding hand sanitiser dispenser stand
- Lever operated hand sanitiser dispenser for alcohol gel mounted on a stylish floor stand
- Hand sanitising station is 1.9m tall and topped with an A3 frame for your custom header
- Optional version of this hand sanitiser station comes with a useful PPE dispenser

#### Benefits of our floor standing hand sanitiser station

- Freestanding hand sanitiser dispenser, poster frame and optional PPE dispenser each attach securely to a substantial 1.9 m tall stand with sturdy base
- Hand sanitising station is suitable for high traffic areas
- A3 frame for your own sign or logo can be mounted either portrait or landscape
- Optional PPE dispenser accessory is included with the upgrade model. The box bracket is adjustable to accommodate different size PPE packs.
- Includes lever operated hand sanitiser gel dispenser with 1 litre capacity (5 litre bulk supplies of alcohol hand sanitiser gel are available from us)
- Commercial hand sanitiser quality with stable 9 kg powder coated base

## Branded handed sanitiser station

There are various ways we can work with corporate clients, brand management agencies or commercial printers to deliver branded hand sanitisers based around this hand sanitiser station. Customised options are available starting from a minimum order quantity of 25 units for simple customisation – or for larger quantities if an increasingly bespoke product is required. At its simplest the standard hand sanitiser station can be customised easily and at minimal cost by inserting a brand specific A<sub>3</sub> poster into the top poster frame. For event management companies this makes it easy to change the look of the sanitiser stand for every client and each event. This can contribute to a really personalised, caring and welcoming entrance or delegate registration zone.