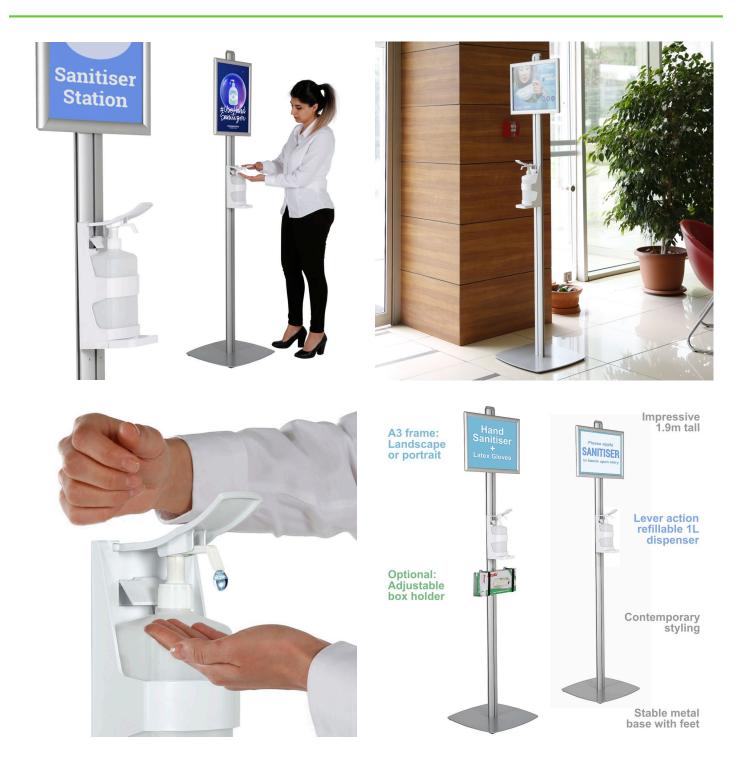

## **Short Description**

- Hand sanitiser station comprises an impressive freestanding hand sanitiser dispenser stand
- Lever operated hand sanitiser dispenser for alcohol gel mounted on a stylish floor stand
- Hand sanitising station is 1.9m tall and topped with an A3 frame for your custom header
- Optional version of this hand sanitiser station comes with a useful PPE dispenser

#### Hand sanitiser station delivering a professional solution

Beautifully designed hand sanitiser station is a professional quality gel dispenser suitable for public buildings, schools and universities, entrance foyers, shopping malls or any busy or prestigious location. Sanitising station is highly visible standing nearly 2 metres tall (192 cm) with a heavy duty floor stand. The lever operated hand sanitiser dispenser, poster frame and optional PPE dispenser (for disposable gloves or disinfectant wipes) each attach securely to the free standing stand and can be set independently at the optimum height.

#### Gel dispenser can be operated by elbow

The hand sanitiser station is a substantial sanitiser stand with lever action gel dispenser which can be operated by elbow, cuff or by hand. This stand projects a highly professional image and it won't get knocked over in a bustling location. The sanitising station is intended for indoor use but it could be used under an entrance canopy for instance.

The high quality dispenser is refillable with lever action which dispenses a measured amount of sanitiser gel. The drip catch tray can be pulled out for convenient cleaning.

#### Benefits of our floor standing hand sanitiser station

- Freestanding hand sanitiser dispenser, poster frame and optional PPE dispenser each attach securely to a substantial 1.9 m tall stand with sturdy base
- Hand sanitising station is suitable for high traffic areas
- A3 frame for your own sign or logo can be mounted either portrait or landscape
- Optional PPE dispenser accessory is included with the upgrade model. The box bracket is adjustable to accommodate different size PPE packs.
- Includes lever operated hand sanitiser gel dispenser with 1 litre capacity (5 litre bulk supplies of alcohol hand sanitiser gel are available from us)
- Commercial hand sanitiser quality with stable 9 kg powder coated base

- Smart appearance and high quality manufacture with easy assembly (instructions supplied)
- Outstanding value hand sanitising station looks good in any store, office, educational establishment or public space indoors or even outside under a covered entrance or in a lobby.