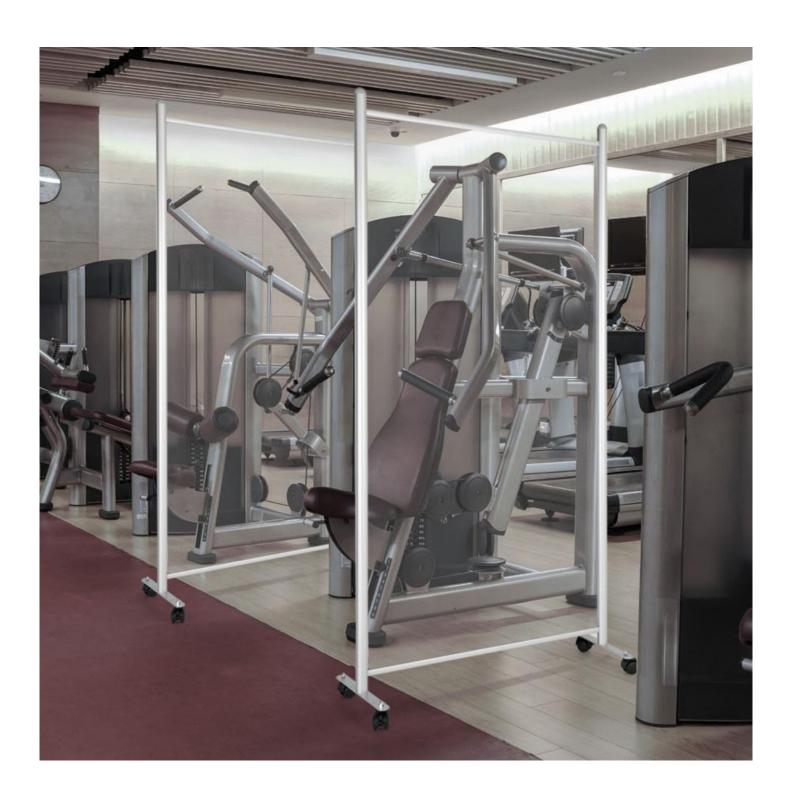

## Clear floor standing office divider screen

Our floor standing screen is the perfect office divider screen. This 2m high freestanding office screen offers a smart and economical solution in any situation such as an office or restaurant where people who are physically close need to be separated and by a floor screen. Our clear office divider screens are supplied with wheels or with stable feet – making for light and easy to move self standing space dividers.

### Smart silver frame with see-through glazed panel

This free standing clear office screen is a stylish design originally conceived to act as a 2 metre high sneeze protection barrier as well as a room divider. Each floor screen is 100 cm wide and multiple screens can be lined up to create a continuous wall of protection. Linked office screens are also available (see links below).

### Perfect office screen in many situations

Infection threat still lingers, and the benefits of social distancing are now well understood. Sometimes staff, visitors and customers feel more secure when a clear partition is provided. Our free standing screens and clear movable partitions with castors offer a very reasonably priced way to provide a safety barrier to offer reassurance and help prevent infection.