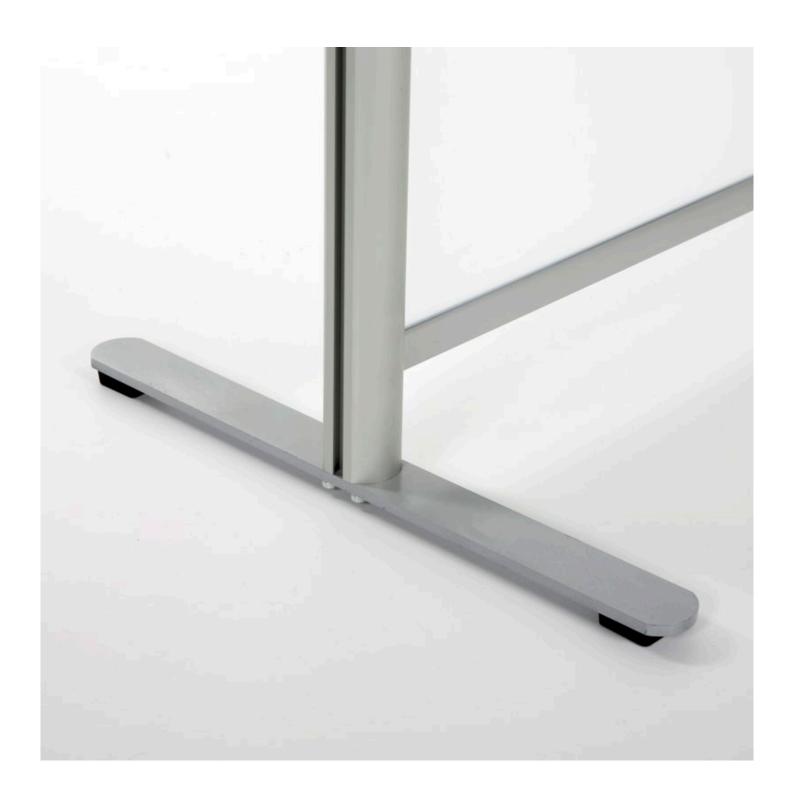

## Clear floor standing office divider screen

Our floor standing screen is the perfect office divider screen. This 2m high freestanding office screen offers a smart and economical solution in any situation such as an office or restaurant where people who are physically close need to be separated and by a floor screen. Our clear office divider screens are supplied with wheels or with stable feet – making for light and easy to move self standing space dividers.

### Lightweight and movable office screen

The clear panel is PET which provides outstanding clarity, secured into the pre-assembled aluminium frame with a gripper to prevent rattling. Each modular office screen has sturdy metal feet to keep it upright and stable, with a wheels option for those wanting a mobile divider screen. The PET panel is very light-weight so screens can easily be moved around - or choose the version with wheels for the ultimate ease of movement.