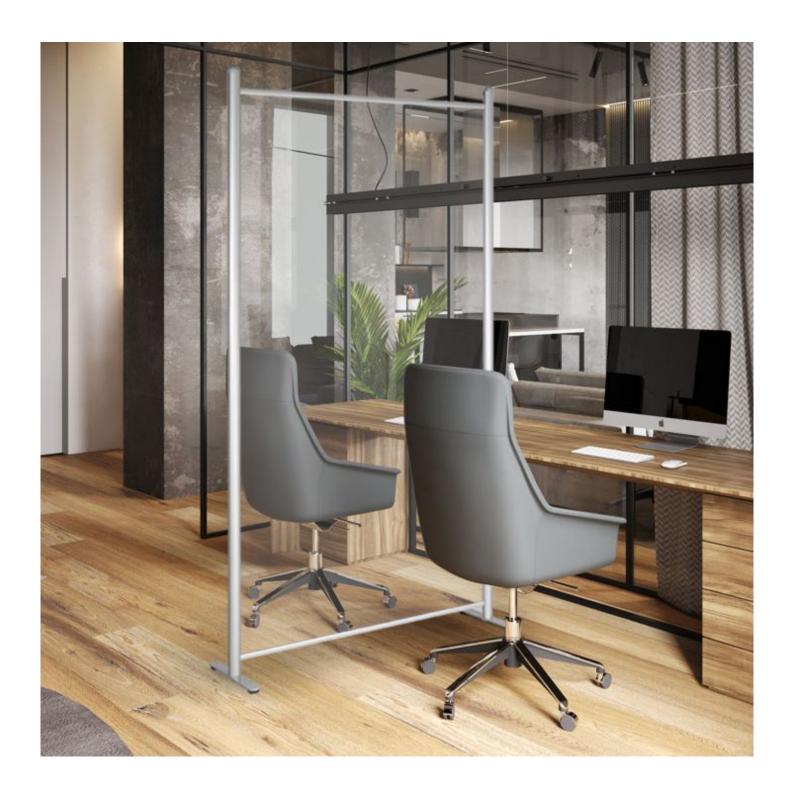

# Floor standing office screen

## **Short Description**

- Floor standing office screen supplied as stable free-standing or mobile versions with wheels
- Full height clear PET panel 2m tall secured in a stylish silver aluminium frame
- Excellent floor screen as a room divider or for social distancing
- Our clear room divider screens are available with optional wheels. Linked screens are also available.

## Clear floor standing office divider screen

Our floor standing screen is the perfect office divider screen. This 2m high freestanding office screen offers a smart and economical solution in any situation such as an office or restaurant where people who are physically close need to be separated and by a floor screen. Our clear office divider screens are supplied with wheels or with stable feet – making for light and easy to move self standing space dividers.

### Smart silver frame with see-through glazed panel

This free standing clear office screen is a stylish design originally conceived to act as a 2 metre high sneeze protection barrier as well as a room divider. Each floor screen is 100 cm wide and multiple screens can be lined up to create a continuous wall of protection. Linked office screens are also available (see links below).

### Lightweight and movable office screen

The clear panel is PET which provides outstanding clarity, secured into the pre-assembled aluminium frame with a gripper to prevent rattling. Each modular office screen has sturdy metal feet to keep it upright and stable, with a wheels option for those wanting a mobile divider screen. The PET panel is very light-weight so screens can easily be moved around - or choose the version with wheels for the ultimate ease of movement.