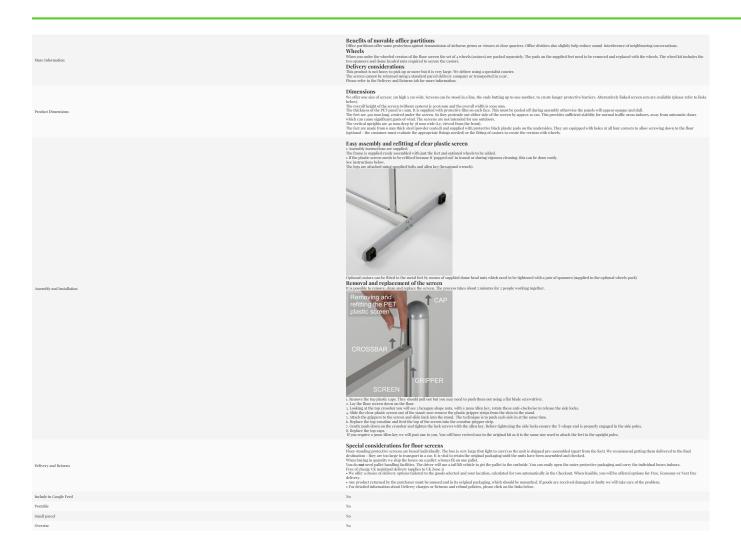

Our floor standing screens are available with short lead times. The clear glazing is 1mm thick clear PET as opposed to perspex which makes for very competive pricing compared with office screens glazed with thicker acrylic or glass. A stylish freestanding aluminium frame with optional wheels (locking castors) holds the glazed panel to create a lightweight yet effective protection screen.

### Lightweight and movable office screen

The clear panel is PET which provides outstanding clarity, secured into the pre-assembled aluminium frame with a gripper to prevent rattling. Each modular office screen has sturdy metal feet to keep it upright and stable, with a wheels option for those wanting a mobile divider screen. The PET panel is very light-weight so screens can easily be moved around - or choose the version with wheels for the ultimate ease of movement.