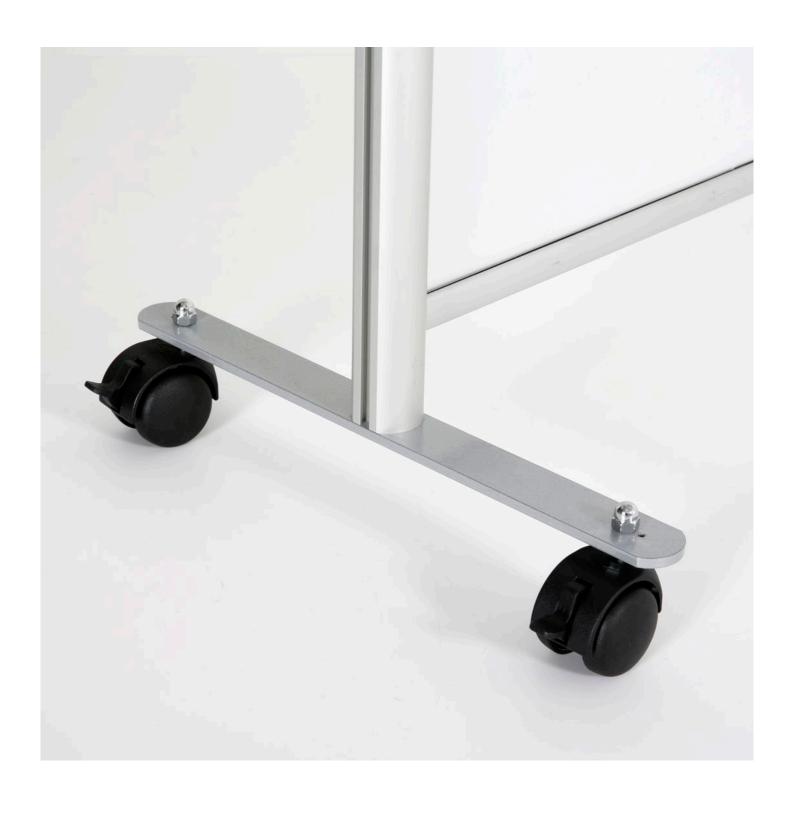

## Clear floor standing office divider screen

Our floor standing screen is the perfect office divider screen. This 2m high freestanding office screen offers a smart and economical solution in any situation such as an office or restaurant where people who are physically close need to be separated and by a floor screen. Our clear office divider screens are supplied with wheels or with stable feet – making for light and easy to move self standing space dividers.

Our floor standing screens are available with short lead times. The clear glazing is 1mm thick clear PET as opposed to perspex which makes for very competive pricing compared with office screens glazed with thicker acrylic or glass. A stylish freestanding aluminium frame with optional wheels (locking castors) holds the glazed panel to create a lightweight yet effective protection screen.

### Lightweight and movable office screen

The clear panel is PET which provides outstanding clarity, secured into the pre-assembled aluminium frame with a gripper to prevent rattling. Each modular office screen has sturdy metal feet to keep it upright and stable, with a wheels option for those wanting a mobile divider screen. The PET panel is very light-weight so screens can easily be moved around - or choose the version with wheels for the ultimate ease of movement.