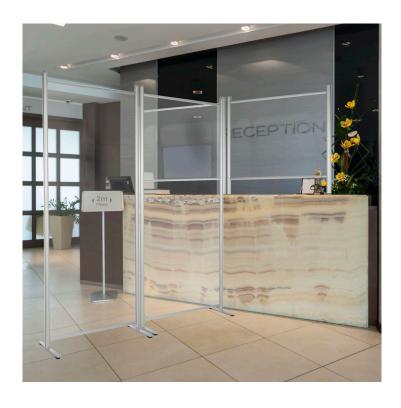

## Clear floor standing office divider screen

Our floor standing screen is the perfect office divider screen. This 2m high freestanding office screen offers a smart and economical solution in any situation such as an office or restaurant where people who are physically close need to be separated and by a floor screen. Our clear office divider screens are supplied with wheels or with stable feet – making for light and easy to move self standing space dividers.

### Smart silver frame with see-through glazed panel

This free standing clear office screen is a stylish design originally conceived to act as a 2 metre high sneeze protection barrier as well as a room divider. Each floor screen is 100 cm wide and multiple screens can be lined up to create a continuous wall of protection. Linked office screens are also available (see links below).

### Perfect office screen in many situations

Infection threat still lingers, and the benefits of social distancing are now well understood. Sometimes staff, visitors and customers feel more secure when a clear partition is provided. Our free standing screens and clear movable partitions with castors offer a very reasonably priced way to provide a safety barrier to offer reassurance and help prevent infection.