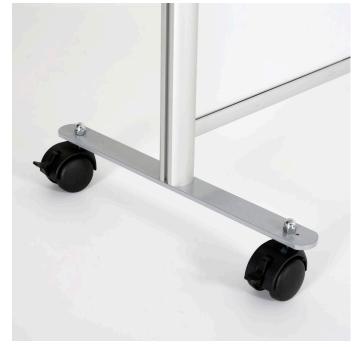

## **Short Description**

- Floor standing office screen supplied as stable free-standing or mobile versions with wheels
- Full height clear PET panel 2m tall secured in a stylish silver aluminium frame
- Excellent floor screen as a room divider or for social distancing
- Our clear room divider screens are available with optional wheels. Linked screens are also available.

#### Clear floor standing office divider screen

Our floor standing screen is the perfect office divider screen. This 2m high freestanding office screen offers a smart and economical solution in any situation such as an office or restaurant where people who are physically close need to be separated and by a floor screen. Our clear office divider screens are supplied with wheels or with stable feet - making for light and easy to move self standing space dividers.

Our floor standing screens are available with short lead times. The clear glazing is 1mm thick clear PET as opposed to perspex which makes for very competive pricing compared with office screens glazed with thicker acrylic or glass. A stylish freestanding aluminium frame with optional wheels (locking castors) holds the glazed panel to create a lightweight yet effective protection screen.

## Lightweight and movable office screen

The clear panel is PET which provides outstanding clarity, secured into the pre-assembled aluminium frame with a gripper to prevent rattling. Each modular office screen has sturdy metal feet to keep it upright and stable, with a wheels option for those wanting a mobile divider screen. The PET panel is very light-weight so screens can easily be moved around - or choose the version with wheels for the ultimate ease of movement.