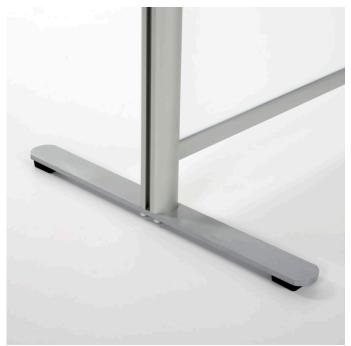

#### Clear floor standing office divider screen

Our floor standing screen is the perfect office divider screen. This 2m high freestanding office screen offers a smart and economical solution in any situation such as an office or restaurant where people who are physically close need to be separated and by a floor screen. Our clear office divider screens are supplied with wheels or with stable feet - making for light and easy to move self standing space dividers.

## Lightweight and movable office screen

The clear panel is PET which provides outstanding clarity, secured into the pre-assembled aluminium frame with a gripper to prevent rattling. Each modular office screen has sturdy metal feet to keep it upright and stable, with a wheels option for those wanting a mobile divider screen. The PET panel is very light-weight so screens can easily be moved around - or choose the version with wheels for the ultimate ease of movement.