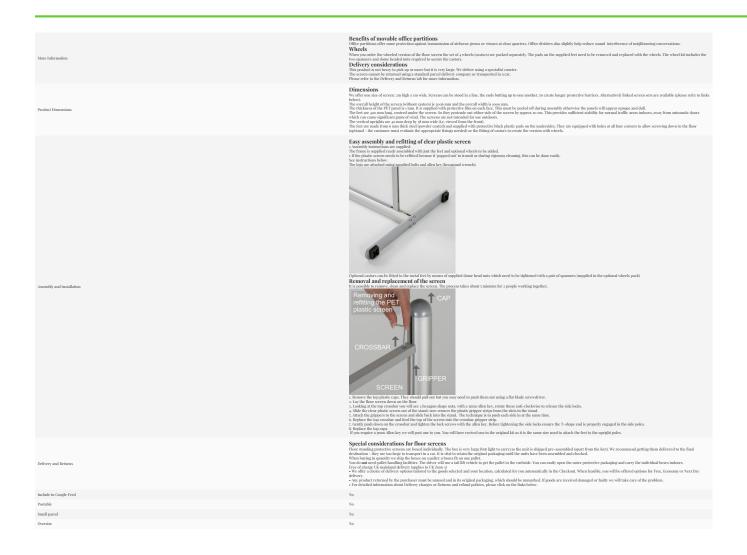

pre-assembled aluminium frame with a gripper to prevent rattling. Each modular office screen has sturdy metal feet to keep it upright and stable, with a wheels option for those wanting a mobile divider screen. The PET panel is very light-weight so screens can easily be moved around - or choose the version with wheels for the ultimate ease of movement.

## Perfect office screen in many situations

Infection threat still lingers, and the benefits of social distancing are now well understood. Sometimes staff, visitors and customers feel more secure when a clear partition is provided. Our free standing screens and clear movable partitions with castors offer a very reasonably priced way to provide a safety barrier to offer reassurance and help prevent infection.

## **Additional Information**