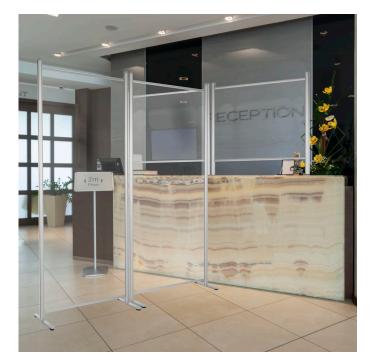

# Floor standing office screen

## **Short Description**

- Floor standing office screen supplied as stable free-standing or mobile versions with wheels
- Full height clear PET panel 2m tall secured in a stylish silver aluminium frame
- Excellent floor screen as a room divider or for social distancing
- Our clear room divider screens are available with optional wheels. Linked screens are also available.

#### Clear floor standing office divider screen

Our floor standing screen is the perfect office divider screen. This 2m high freestanding office screen offers a smart and economical solution in any situation such as an office or restaurant where people who are physically close need to be separated and by a floor screen. Our clear office divider screens are supplied with wheels or with stable feet - making for light and easy to move self standing space dividers.

## Smart silver frame with see-through glazed panel

This free standing clear office screen is a stylish design originally conceived to act as a 2 metre high sneeze protection barrier as well as a room divider. Each floor screen is 100 cm wide and multiple screens can be lined up to create a continuous wall of protection. Linked office screens are also available (see links below).