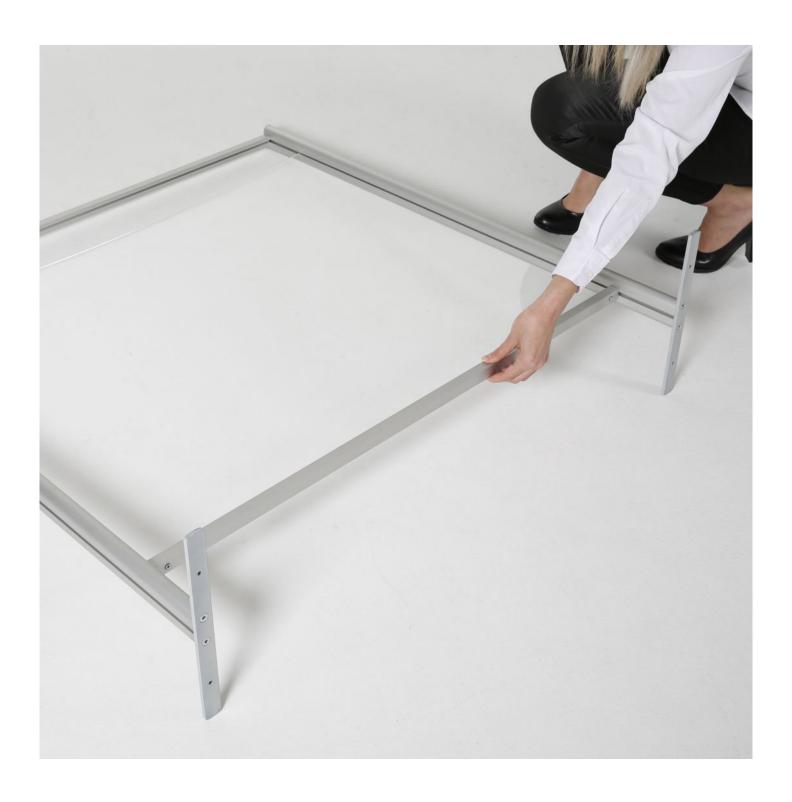

#### Assembly instructions are included.

- The image below may demonstrate that assembly is quite straight-forward for a practical person.
- Advice may need to be sought about screwing down onto the reception desk, especially if it is made from a special or expensive material. Seek permission before drilling holes!

The metal feet are 30cm (1ft) front to back and preferably these should not overhang the counter. So the screen may not be suitable for very narrow counter tops. Assembly instructions are included with each screen. The screw holes for securing the screen are 180 mm apart, fixing with screws is not essential but increases stability.