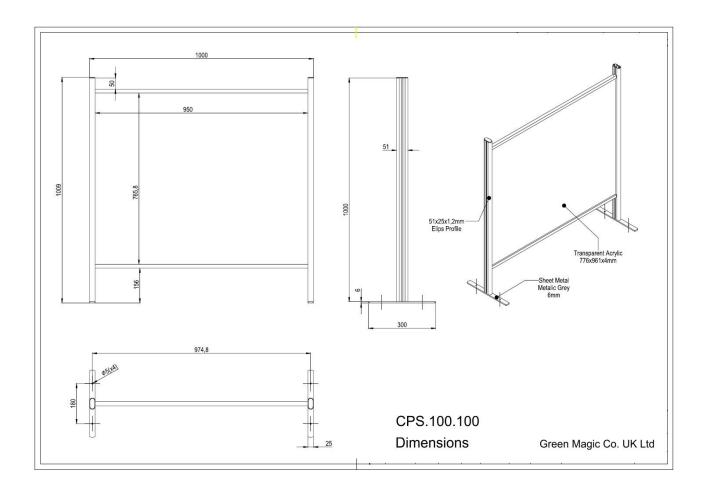

### Easy to assemble clear separator screen

This social distancing screen is a clear hygiene barrier which can stand on its own but will benefit from being screwed down to the reception desk for security. We stock 100cm high screens in two widths: 100cm and 120cm. The height stated is the height of the aluminium framework. The actual glazed window height is 87cm as the glazed panel can be adjusted up or down to create the desired height cut-out under the screen for handing over

packages, entering card details etc. It is not intended as sliding hatch - the screen height has to be set and tightened up at the required height. Please refer to the technical drawing included in the image gallery above (using the zoom function to view details).

The metal feet are 30cm (1ft) front to back and preferably these should not overhang the counter. So the screen may not be suitable for very narrow counter tops. Assembly instructions are included with each screen. The screw holes for securing the screen are 180 mm apart, fixing with screws is not essential but increases stability.

Other sizes of screen are available to order but there will be a lead time of up to 6 weeks. The available special order options are a narrower module width of 80cm; and a taller screen height of 120cm in three widths: 80cm, 100cm and 120cm. Different width modules can be combined to create the overall width of screen your require.