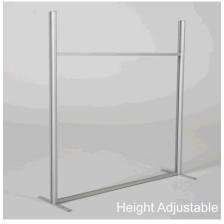

### **Short Description**

- Counter protection screen is a modular framed acrylic counter sneeze screen
- Stylish aluminium frame with rigid acrylic panels in an easy to assemble counter screen
- Adjustable height aperture allows the counter safety screen to be set at the height you require

### Easy to assemble clear separator screen

This social distancing screen is a clear hygiene barrier which can stand on its own but will benefit from being screwed down to the reception desk for security. We stock 100cm high screens in two widths: 100cm and 120cm. The height stated is the height of the aluminium framework. The actual glazed window height is 87cm as the glazed panel can be adjusted up or down to create the desired height cut-out under the screen for handing over