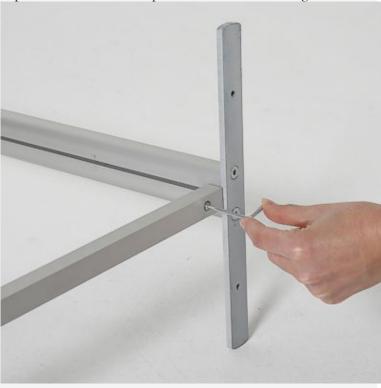

#### Assembly instructions are included.

- The image below may demonstrate that assembly is quite straight-forward for a practical person.
- Advice may need to be sought about screwing down onto the reception desk, especially if it is made from a special or expensive material. Seek permission before drilling holes!