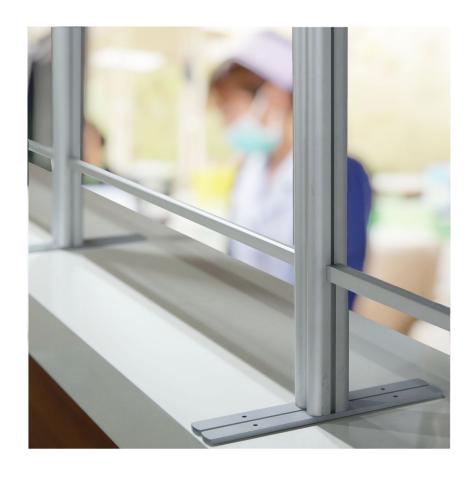

The protection screen design combines anodised aluminium profiles which lock together with 4mm thick transparent acrylic panels. Acrylic is lighter and easier to handle than safety glass and is appropriate where the purpose of the counter safety screen is protection of staff from infection as opposed to armed robbery. However this counter protection screen does offer a reasonable level of physical protection when screwed down to the counter or reception desk.

The metal feet are 30cm (1ft) front to back and preferably these should not overhang the counter. So the screen may not be suitable for very narrow counter tops. Assembly instructions are included with each screen. The screw holes for securing the screen are 180 mm apart, fixing with screws is not essential but increases stability.