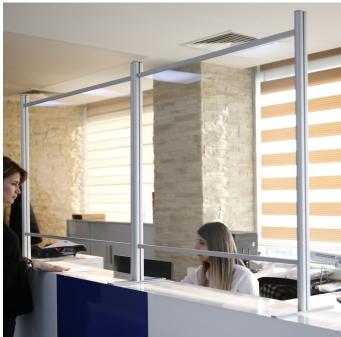

#### Sneeze screen for counters and reception desks

The framed acrylic counter protection screen allows rapid installation of a stylish and professional looking perspex sneeze screen on a counter or reception desk to help reduce the risk of airborne transmission of diseases. For situations where an all-acrylic sneeze screen may present a temporary image, this modular glazed divider screen looks substantial and stylish. Installation of our counter sneeze screen can be undertaken by any practical member of staff without specialist tools or know-how.

## Continuous glazed screen system

Each counter sneeze screen module is a complete unit. To create a continuous glazed screen system individual modular screens can be butted together. There is no provision to join individual modules.