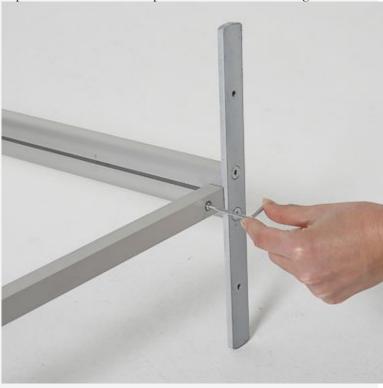

#### Assembly instructions are included.

- The image below may demonstrate that assembly is quite straight-forward for a practical person.
- Advice may need to be sought about screwing down onto the reception desk, especially if it is made from a special or expensive material. Seek permission before drilling holes!