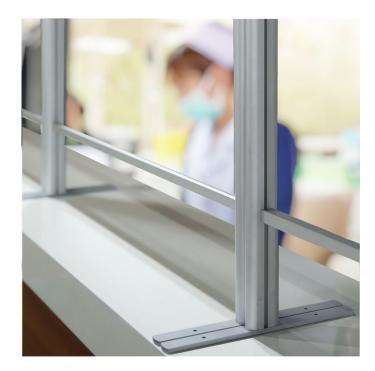

#### Sneeze screen for counters and reception desks

The framed acrylic counter protection screen allows rapid installation of a stylish and professional looking perspex sneeze screen on a counter or reception desk to help reduce the risk of airborne transmission of diseases. For situations where an all-acrylic sneeze screen may present a temporary image, this modular glazed divider screen looks substantial and stylish. Installation of our counter sneeze screen can be undertaken by any practical member of staff without specialist tools or know-how.

The protection screen design combines anodised aluminium profiles which lock together with 4mm thick transparent acrylic panels. Acrylic is lighter and easier to handle than safety glass and is appropriate where the purpose of the counter safety screen is protection of staff from infection as opposed to armed robbery. However this counter protection screen does offer a reasonable level of physical protection when screwed down to the counter or reception desk.

## Easy to assemble clear separator screen

This social distancing screen is a clear hygiene barrier which can stand on its own but will benefit from being screwed down to the reception desk for security. We stock 100cm high screens in two widths: 100cm and 120cm. The height stated is the height of the aluminium framework. The actual glazed window height is 87cm as the glazed panel can be adjusted up or down to create the desired height cut-out under the screen for handing over packages, entering card details etc. It is not intended as sliding hatch – the screen height has to be set and tightened up at the required height. Please refer to the technical drawing included in the image gallery above (using the zoom function to view details).