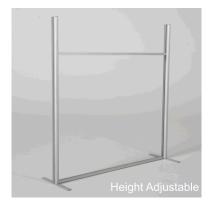

## **Short Description**

- Counter protection screen is a modular framed acrylic counter sneeze screen
- Stylish aluminium frame with rigid acrylic panels in an easy to assemble counter screen
- Adjustable height aperture allows the counter safety screen to be set at the height you require

## Easy to assemble clear separator screen

This social distancing screen is a clear hygiene barrier which can stand on its own but will benefit from being screwed down to the reception desk for security. We stock 100cm high screens in two widths: 100cm and 120cm. The height stated is the height of the aluminium framework. The actual glazed window height is 87cm as the glazed panel can be adjusted up or down to create the desired height cut-out under the screen for handing over packages, entering card details etc. It is not intended as sliding hatch – the screen height has to be set and tightened up at the required height. Please refer to the technical drawing included in the image gallery above (using the zoom function to view details).