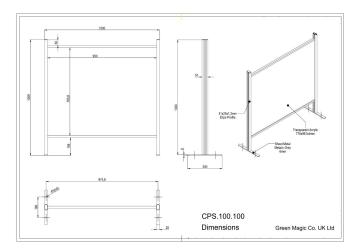

## Easy to assemble clear separator screen

This social distancing screen is a clear hygiene barrier which can stand on its own but will benefit from being screwed down to the reception desk for security. We stock 100cm high screens in two widths: 100cm and 120cm. The height stated is the height of the aluminium framework. The actual glazed window height is 87cm as the glazed panel can be adjusted up or down to create the desired height cut-out under the screen for handing over packages, entering card details etc. It is not intended as sliding hatch – the screen height has to be set and tightened up at the required height. Please refer to the technical drawing included in the image gallery above (using the zoom function to view details).

The metal feet are 30cm (1ft) front to back and preferably these should not overhang the counter. So the screen may not be suitable for very narrow counter tops. Assembly instructions are included with each screen. The screw holes for securing the screen are 180 mm apart, fixing with screws is not essential but increases stability.