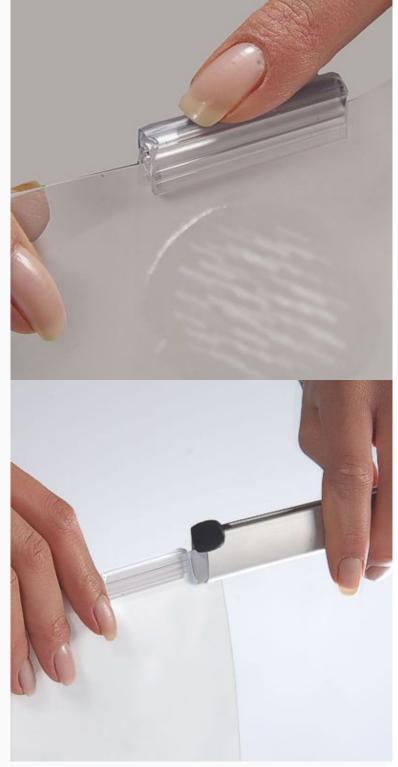

# Fitting the screen to the top and bottom rails

Attaching the PET screen to the poster bars is simple and reliable. Push the small plastic grippers (packed inside each bar) onto the top and bottom edges of the sheet. Then thread into the aluminium extrusion, as pictured here.