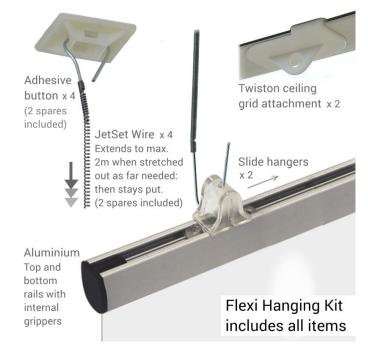

#### Hanging accessories included for flat ceilings or suspended ceilings

- The versatile suspension kit employs fixings and extendable wires commonly used for hanging lightweight point of sale materials in shops.
- This hanging kit is very easy to use without needing to drill any holes in the ceiling. It is adequately strong in normal use providing people aren't constantly tugging at or bumping into the screen.
- The lightweight 2-wire universal hanging kit provides you a choice of ceiling fixing (adhesive buttons and ceiling grid clips) plus Jet Set wires which you can stretch to the length required and they will then support the weight of the screen at the selected height. (We include a couple of spare JetSet wires in case you over-stretch the wires first time around!)
- When fitting to suspended ceilings the screen doe not have to line up with a grid it can run crossways under two or more ceiling bars.
- If you prefer to upgrade to a more permanent and adjustable hanging wire system please see our Suspended Protection Screen. The screen itself is identical to the one on this page. The only difference is the hanging wires and fittings.

#### **Hanging Kits**

The light-duty univeral hanging kit supplied with the basic kit works well and is easy to use. The drawback in some situations is that the suspension wires cannot be shortened once over-stretched (which is why we include a couple of spare Jet-Set extendable wires).

Jet Set wires look like tightly coiled springs - they are well tried and tested and are capable of supporting Flexi Screens at any pre-determined height. You simply stretch the wires by hand to the length you require (ensuring both wires match to ensure the screen will hang level). Firm force is required to extend the wire - get hold of the wire in two hands a pull until you achiev the length you require - up to a maximum of 2 metres!