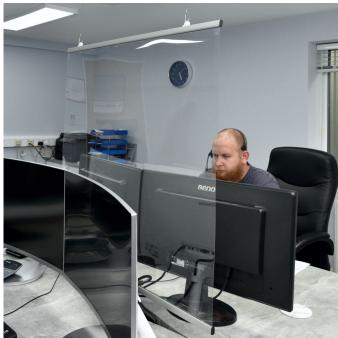

#### Lightweight hanging plastic screen

Flexi Screen is a great value flexible hanging sneeze screen – now featuring the same thickness clear plastic as our higher specification Suspended Protection Screens but with simpler hanging accessories suitable for almost all types of ceiling.

#### Advantages of a hanging sneeze guard

When there is no space for an acrylic sneeze guard stood on a desk or table a hanging protection screen could be the answer. Flexi Screen is a more affordable option which will perform well as a low cost divider for shop counterss, hairdressers and beauty salons, nail bars, offices and more. The bottom of the sneeze guard can be set at the exact gap you require. When countertop space is limited it may not be practical to stand a bulky acrylic sneeze guard on the counter or desktop. However be aware that suspended screens can get caught in gusts of wind, so we do not recommend their use close to an outside door.

#### Flexible protective screen details

Flexi Screen hanging protection screens are stocked in two practical sizes:

- 85 cm wide x 85 cm high protective screen is suitable for narrower gaps and direct face to face protection seated or standing when customers or co-workers approach from the front. It is also suitable as an isolation screen between seats in a waiting room.
- 120 cm wide x 85 cm high creates a wider sneeze screen for use, for example, between facing desks in an