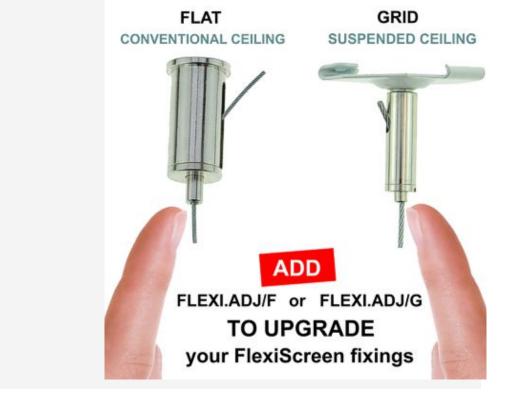

#### Hanging accessories included for flat ceilings or suspended ceilings

- The versatile suspension kit employs fixings and extendable wires commonly used for hanging lightweight point of sale materials in shops.
- This hanging kit is very easy to use without needing to drill any holes in the ceiling. It is adequately strong in normal use providing people aren't constantly tugging at or bumping into the screen.
- The lightweight 2-wire universal hanging kit provides you a choice of ceiling fixing (adhesive buttons and ceiling grid clips) plus Jet Set wires which you can stretch to the length required and they will then support the weight of the screen at the selected height. (We include a couple of spare JetSet wires in case you over-stretch the wires first time around!)
- When fitting to suspended ceilings the screen doe not have to line up with a grid it can run crossways under two or more ceiling bars.
- If you prefer to upgrade to a more permanent and adjustable hanging wire system please see our Suspended Protection Screen. The screen itself is identical to the one on this page. The only difference is the hanging wires and fittings.

To acheive height adjustment without Jet Set wires (plus the possibility to change your mind) we offer an upgraded version called a <u>Suspension Protectin Screen</u>. It comes in two versions. One is for conventional paster ceilings – the other attaches to the grids of a standard suspended ceiling.