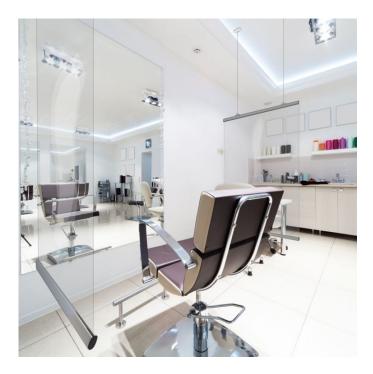

#### Lightweight hanging plastic screen

Flexi Screen is a great value flexible hanging sneeze screen – now featuring the same thickness clear plastic as our higher specification Suspended Protection Screens but with simpler hanging accessories suitable for almost all types of ceiling.

#### Advantages of a hanging sneeze guard

When there is no space for an acrylic sneeze guard stood on a desk or table a hanging protection screen could be the answer. Flexi Screen is a more affordable option which will perform well as a low cost divider for shop counterss, hairdressers and beauty salons, nail bars, offices and more. The bottom of the sneeze guard can be set at the exact gap you require. When countertop space is limited it may not be practical to stand a bulky acrylic sneeze guard on the counter or desktop. However be aware that suspended screens can get caught in gusts of wind, so we do not recommend their use close to an outside door.