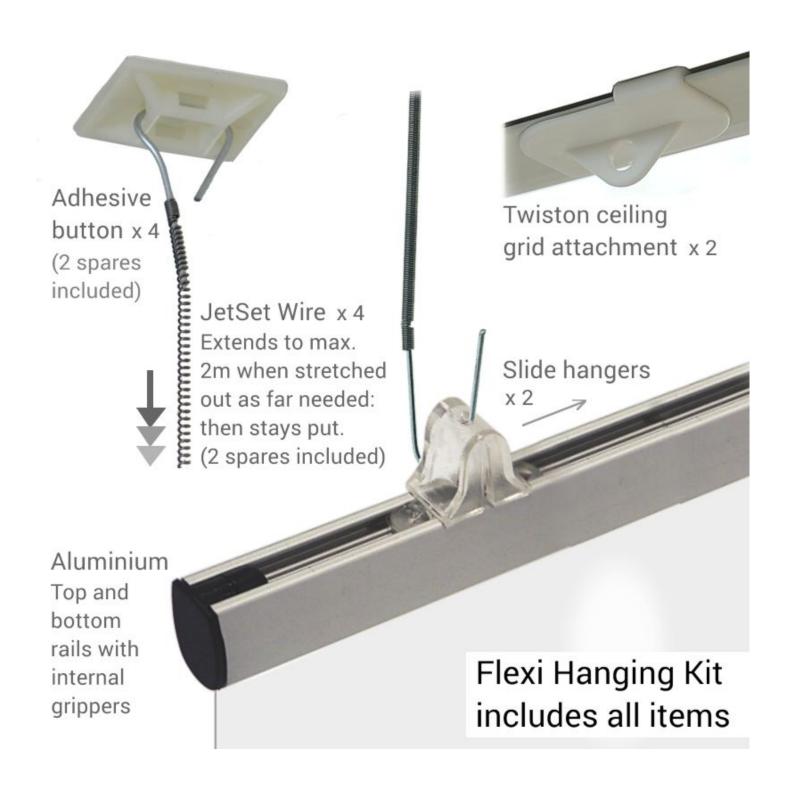

#### Hanging accessories included for flat ceilings or suspended ceilings

- The versatile suspension kit employs fixings and extendable wires commonly used for hanging lightweight point of sale materials in shops.
- This hanging kit is very easy to use without needing to drill any holes in the ceiling. It is adequately strong in normal use providing people aren't constantly tugging at or bumping into the screen.
- The lightweight 2-wire universal hanging kit provides you a choice of ceiling fixing (adhesive buttons and ceiling grid clips) plus Jet Set wires which you can stretch to the length required and they will then support the weight of the screen at the selected height. (We include a couple of spare JetSet wires in case you over-stretch the wires first time around!)
- When fitting to suspended ceilings the screen doe not have to line up with a grid it can run crossways under two or more ceiling bars.
- If you prefer to upgrade to a more permanent and adjustable hanging wire system please see our Suspended Protection Screen. The screen itself is identical to the one on this page. The only difference is the hanging wires and fittings.

**Hanging Kits** 

The light-duty univeral hanging kit supplied with the basic kit works well and is easy to use. The drawback in some situations is that the suspension wires cannot be shortened once over-stretched (which is why we include a couple of spare Jet-Set extendable wires).

Jet Set wires look like tightly coiled springs - they are well tried and tested and are capable of supporting Flexi Screens at any pre-determined height. You simply stretch the wires by hand to the length you require (ensuring both wires match to ensure the screen will hang level). Firm force is required to extend the wire - get hold of the wire in two hands a pull until you achiev the length you require - up to a maximum of 2 metres!