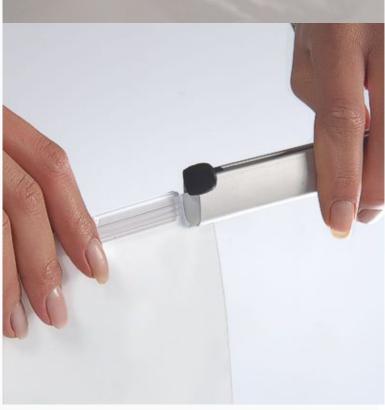

# Fitting the screen to the top and bottom rails

Attaching the PET screen to the poster bars is simple and reliable. Push the small plastic grippers (packed inside each bar) onto the top and bottom edges of the sheet. Then thread into the aluminium extrusion, as pictured here.