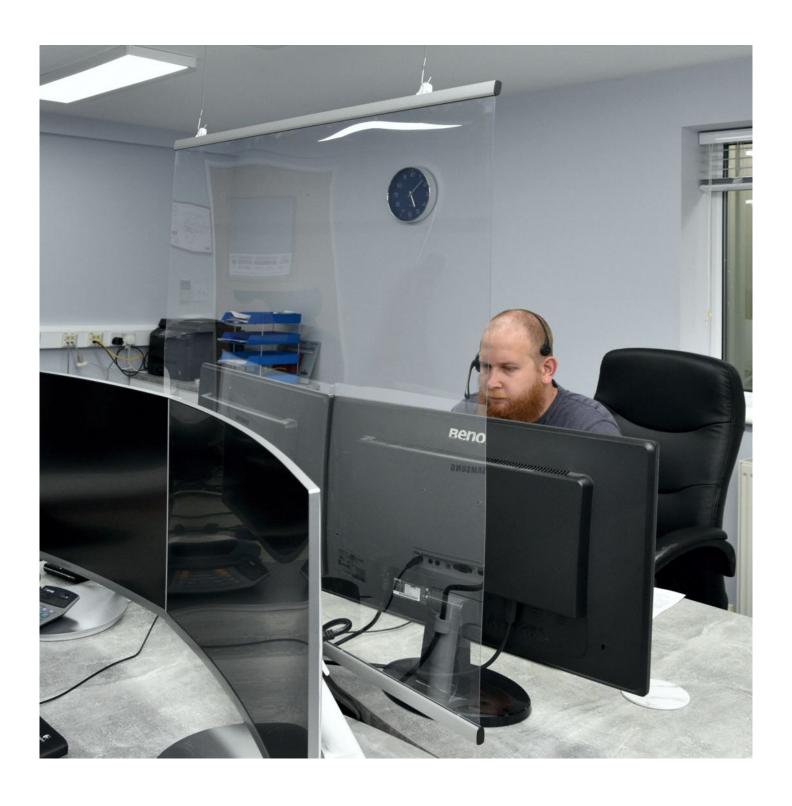

## Lightweight hanging plastic screen

Flexi Screen is a great value flexible hanging sneeze screen - now featuring the same thickness clear plastic as our higher specification Suspended Protection Screens but with simpler hanging accessories suitable for almost all types of ceiling.

#### Advantages of a hanging sneeze guard

When there is no space for an acrylic sneeze guard stood on a desk or table a hanging protection screen could be the answer. Flexi Screen is a more affordable option which will perform well as a low cost divider for shop counterss, hairdressers and beauty salons, nail bars, offices and more. The bottom of the sneeze guard can be set at the exact gap you require. When countertop space is limited it may not be practical to stand a bulky acrylic sneeze guard on the counter or desktop. However be aware that suspended screens can get caught in gusts of wind, so we do not recommend their use close to an outside door.

#### Flexible protective screen details

Flexi Screen hanging protection screens are stocked in two practical sizes:

- 85 cm wide x 85 cm high protective screen is suitable for narrower gaps and direct face to face protection seated or standing when customers or co-workers approach from the front. It is also suitable as an isolation screen between seats in a waiting room.
- 120 cm wide x 85 cm high creates a wider sneeze screen for use, for example, between facing desks in an office or over the top of a trade counter or reception desk.
- The pre-cut PET screen is packed in a flat cardboard box together with the top and bottom silver aluminium rails. Fitting the screen is a breeze using the concealed plastic grippers supplied. See Assembly and Installation tab..

#### Hanging accessories included for flat ceilings or suspended ceilings

- The versatile suspension kit employs fixings and extendable wires commonly used for hanging lightweight point of sale materials in shops.
- This hanging kit is very easy to use without needing to drill any holes in the ceiling. It is adequately strong in normal use providing people aren't constantly tugging at or bumping into the screen.
- The lightweight 2-wire universal hanging kit provides you a choice of ceiling fixing (adhesive buttons and ceiling grid clips) plus Jet Set wires which you can stretch to the length required and they will then support the weight of the screen at the selected height. (We include a couple of spare JetSet wires in case you over-stretch the wires first time around!)
- When fitting to suspended ceilings the screen doe not have to line up with a grid it can run crossways under two or more ceiling bars.
- If you prefer to upgrade to a more permanent and adjustable hanging wire system please see our Suspended Protection Screen. The screen itself is identical to the one on this page. The only difference is the hanging wires and fittings.