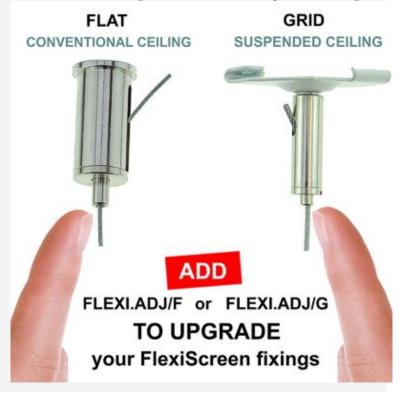

#### Hanging accessories included for flat ceilings or suspended ceilings

- The versatile suspension kit employs fixings and extendable wires commonly used for hanging lightweight point of sale materials in shops.
- This hanging kit is very easy to use without needing to drill any holes in the ceiling. It is adequately strong in normal use providing people aren't constantly tugging at or bumping into the screen.
- The lightweight 2-wire universal hanging kit provides you a choice of ceiling fixing (adhesive buttons and ceiling grid clips) plus Jet Set wires which you can stretch to the length required and they will then support the weight of the screen at the selected height. (We include a couple of spare JetSet wires in case you over-stretch the wires first time around!)
- When fitting to suspended ceilings the screen doe not have to line up with a grid it can run crossways under two or more ceiling bars.
- If you prefer to upgrade to a more permanent and adjustable hanging wire system please see our Suspended Protection Screen. The screen itself is identical to the one on this page. The only difference is the hanging wires and fittings.

To acheive height adjustment without Jet Set wires (plus the possibility to change your mind) we offer an upgraded version called a Suspension Protectin Screen. It comes in two versions. One is for conventional paster ceilings - the other attaches to the grids of a standard suspended ceiling.