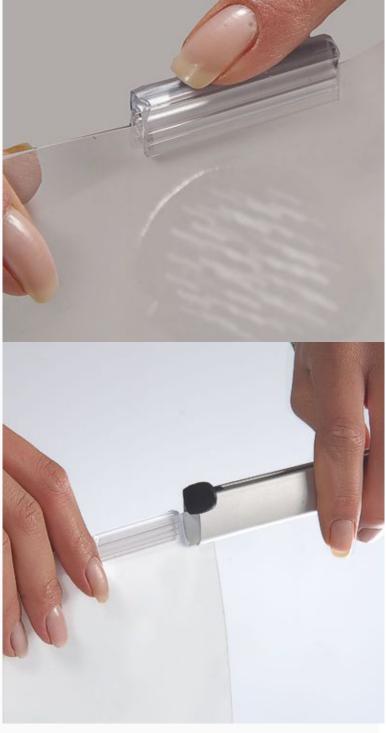

# Fitting the screen to the top and bottom rails

Attaching the PET screen to the poster bars is simple and reliable. Push the small plastic grippers (packed inside each bar) onto the top and bottom edges of the sheet. Then thread into the aluminium extrusion, as pictured here.