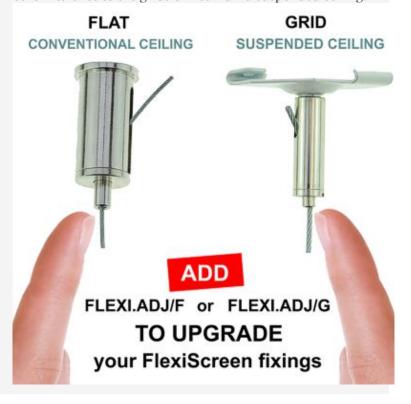

To acheive height adjustment without Jet Set wires (plus the possibility to change your mind) we offer an upgraded version called a Suspension Protectin Screen. It comes in two versions. One is for conventional paster ceilings – the other attaches to the grids of a standard suspended ceiling.