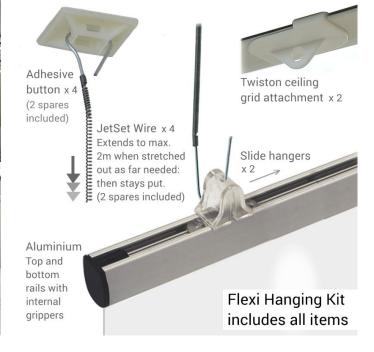

## Hanging accessories included for flat ceilings or suspended ceilings

- The versatile suspension kit employs fixings and extendable wires commonly used for hanging lightweight point of sale materials in shops.
- This hanging kit is very easy to use without needing to drill any holes in the ceiling. It is adequately strong in normal use providing people aren't constantly tugging at or bumping into the screen.
- The lightweight 2-wire universal hanging kit provides you a choice of ceiling fixing (adhesive buttons and ceiling grid clips) plus Jet Set wires which you can stretch to the length required and they will then support the weight of the screen at the selected height. (We include a couple of spare JetSet wires in case you over-stretch the wires first time around!)
- When fitting to suspended ceilings the screen doe not have to line up with a grid it can run crossways under two or more ceiling bars.
- If you prefer to upgrade to a more permanent and adjustable hanging wire system please see our Suspended Protection Screen. The screen itself is identical to the one on this page. The only difference is the hanging wires and fittings.

## Hanging Kits

The light-duty univeral hanging kit supplied with the basic kit works well and is easy to use. The drawback in some situations is that the suspension wires cannot be shortened once over-stretched (which is why we include a couple of spare Jet-Set extendable wires).

Jet Set wires look like tightly coiled springs - they are well tried and tested and are capable of supporting Flexi Screens at any pre-determined height. You simply stretch the wires by hand to the length you require (ensuring both wires match to ensure the screen will hang level). Firm force is required to extend the wire - get hold of the wire in two hands a pull until you achiev the length you require - up to a maximum of 2 metres!