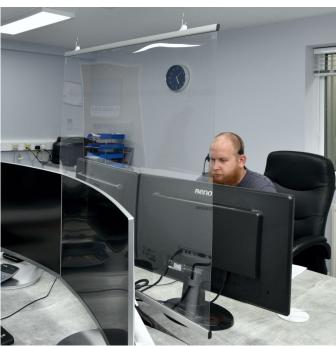

#### Lightweight hanging plastic screen

Flexi Screen is a great value flexible hanging sneeze screen - now featuring the same thickness clear plastic as our higher specification Suspended Protection Screens but with simpler hanging accessories suitable for almost all types of ceiling.

The clear plastic screen is made from 700 micron PET. Although flexible this is a tough material which won't rip or tear in normal use. The screen material is clear so visual contact is unimpeded - although not quite the same visual quality as rigid acrylic sold at a significantly higher price. Harmful droplets sprayed by sneezing, coughing and even speaking are blocked from a direct transmission path. A sneeze-guard screen offers reassurance to all concerned.

## Advantages of a hanging sneeze guard

When there is no space for an acrylic sneeze guard stood on a desk or table a hanging protection screen could be the answer. Flexi Screen is a more affordable option which will perform well as a low cost divider for shop counterss, hairdressers and beauty salons, nail bars, offices and more. The bottom of the sneeze guard can be set at the exact gap you require. When countertop space is limited it may not be practical to stand a bulky acrylic sneeze guard on the counter or desktop. However be aware that suspended screens can get caught in gusts of wind, so we do not recommend their use close to an outside door.