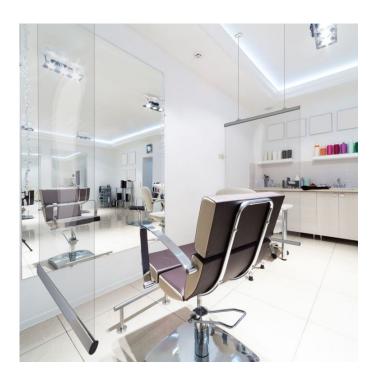

## Advantages of a hanging sneeze guard

When there is no space for an acrylic sneeze guard stood on a desk or table a hanging protection screen could be the answer. Flexi Screen is a more affordable option which will perform well as a low cost divider for shop counterss, hairdressers and beauty salons, nail bars, offices and more. The bottom of the sneeze guard can be set at the exact gap you require. When countertop space is limited it may not be practical to stand a bulky acrylic sneeze guard on the counter or desktop. However be aware that suspended screens can get caught in gusts of wind, so we do not recommend their use close to an outside door.

## Flexible protective screen details

Flexi Screen hanging protection screens are stocked in two practical sizes:

- 85 cm wide x 85 cm high protective screen is suitable for narrower gaps and direct face to face protection seated or standing when customers or co-workers approach from the front. It is also suitable as an isolation screen between seats in a waiting room.
- 120 cm wide x 85 cm high creates a wider sneeze screen for use, for example, between facing desks in an