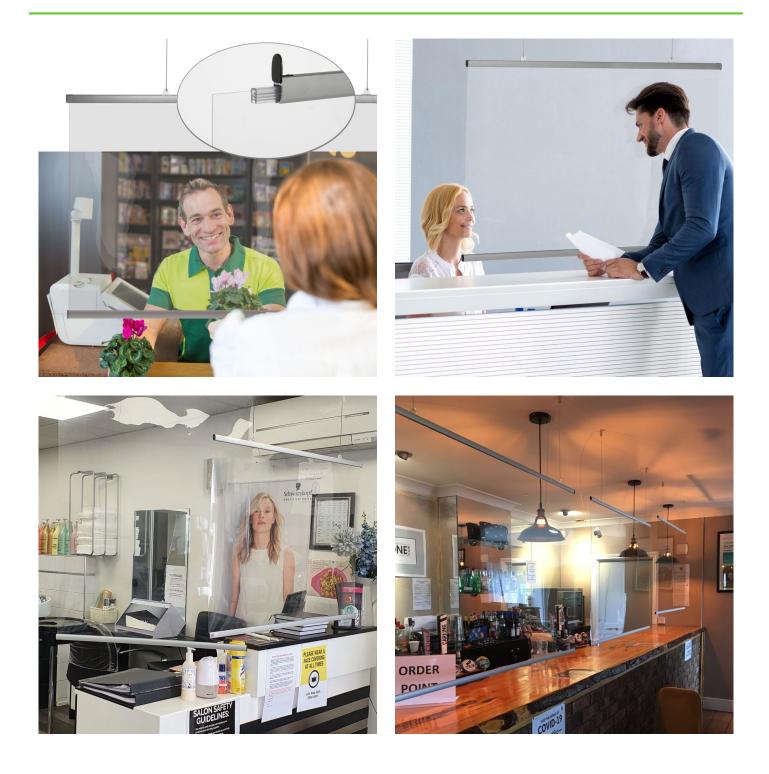

### **Short Description**

- The suspended protection screen is a light, easy to fit, clear plastic hanging sneeze guard
- Top and bottom aluminium bars and choice of hanging kit for conventional or suspended ceilings
- Two screen sizes: 85 cm x 85 cm (34" square) and 120 cm wide x 85 cm high (48" x 34")

#### Suspended sneeze guard screen for social distancing

Suspended protection screens are a simple yet effective sneeze guard to help protect people on either side of the screen from the transmission of airborne viruses and germs. The clear plastic screens hang from the ceiling using adjustable wires which are included, together with screw-on or twist-on ceiling fittings. Suspended sneeze guards can be useful in many locations such as above busy counters, between desks or to create an economical divider for seating areas in waiting rooms or in hair dressers.

#### Hanging protection screen details

Our hanging protection screens are stocked in two practical sizes:

• 85 x 85 cm suspended screen is suitable for compact store checkouts where width is restricted and you need face to face protection as customers approach from the front. The suspended screen is also suitable

for hanging between desks in office.

- 120 cm wide x 85 cm high hanging protection screen is preferable when customers move parallel to the till or you need a wider sneeze barrier over a reception desk or over a bar, serving counter and so forth.
- As the suspension system is totally adjustable (from a few cm to 1 metre drop to the top rail) you can set the bar at a level which suits you.
- The pre-cut PET screen is delivered flat in a protective box together with the top and bottom silver aluminium rails.