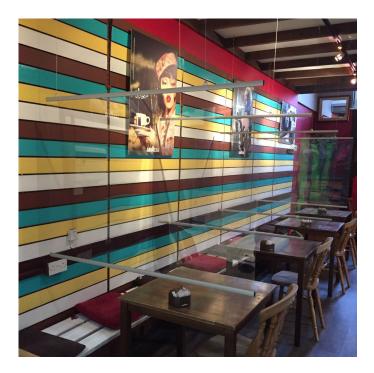

#### Suspended sneeze guard screen for social distancing

Suspended protection screens are a simple yet effective sneeze guard to help protect people on either side of the screen from the transmission of airborne viruses and germs. The clear plastic screens hang from the ceiling using adjustable wires which are included, together with screw-on or twist-on ceiling fittings. Suspended sneeze guards can be useful in many locations such as above busy counters, between desks or to create an economical divider for seating areas in waiting rooms or in hair dressers.

for hanging between desks in office.

- 120 cm wide x 85 cm high hanging protection screen is preferable when customers move parallel to the till or you need a wider sneeze barrier over a reception desk or over a bar, serving counter and so forth.
- As the suspension system is totally adjustable (from a few cm to 1 metre drop to the top rail) you can set the bar at a level which suits you.
- The pre-cut PET screen is delivered flat in a protective box together with the top and bottom silver aluminium rails.