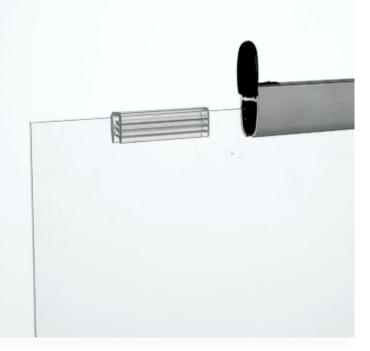

#### Attaching the poster rails

To attach the poster rails onto the top and bottom of the PET sheet:

• Swing open the black end caps to access the plastic grippers.

• Space these out across the width of the sheet and assemble into the rail by sliding in.

• Close the end cap and repeat for the bottom rail