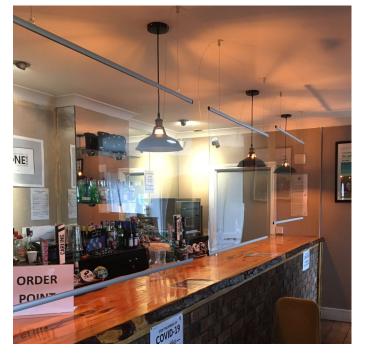

#### Suspended sneeze guard screen for social distancing

Suspended protection screens are a simple yet effective sneeze guard to help protect people on either side of the screen from the transmission of airborne viruses and germs. The clear plastic screens hang from the ceiling using adjustable wires which are included, together with screw-on or twist-on ceiling fittings. Suspended sneeze guards can be useful in many locations such as above busy counters, between desks or to create an economical divider for seating areas in waiting rooms or in hair dressers.

for hanging between desks in office.

- 120 cm wide x 85 cm high hanging protection screen is preferable when customers move parallel to the till or you need a wider sneeze barrier over a reception desk or over a bar, serving counter and so forth.
- As the suspension system is totally adjustable (from a few cm to 1 metre drop to the top rail) you can set the bar at a level which suits you.
- The pre-cut PET screen is delivered flat in a protective box together with the top and bottom silver aluminium rails.