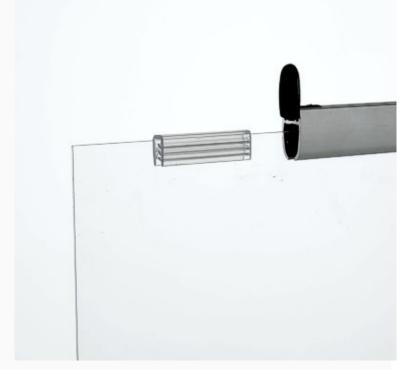

#### Attaching the poster rails

To attach the poster rails onto the top and bottom of the PET sheet:

- Swing open the black end caps to access the plastic grippers.
- Space these out across the width of the sheet and assemble into the rail by sliding in.
- Close the end cap and repeat for the bottom rail