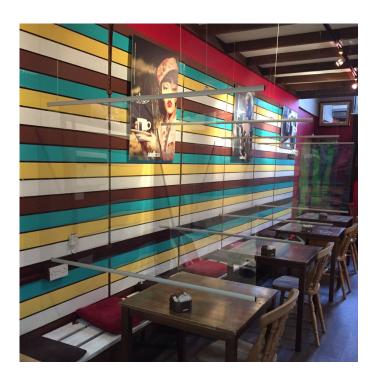

#### Suspended sneeze guard screen for social distancing

Suspended protection screens are a simple yet effective sneeze guard to help protect people on either side of the screen from the transmission of airborne viruses and germs. The clear plastic screens hang from the ceiling using adjustable wires which are included, together with screw-on or twist-on ceiling fittings. Suspended sneeze guards can be useful in many locations such as above busy counters, between desks or to create an economical divider for seating areas in waiting rooms or in hair dressers.

### Hang sneeze screens from conventional or suspended ceilings

- Both options to hang sneeze screens from conventional or suspended ceilings come with a pair of
  adjustable wires plus professional quality easy-to-use ceiling fittings.
- Conventional ceiling hanging kit is for screwing to plasterboard ceilings. It is supplied with plastic expanding plugs and screws.
- Suspended ceiling hanging kit locks onto popular 25mm/1" suspended ceiling grids simply twist on and
  insert the cable to the height required.
- If you prefer to stick fixings to the ceiling rather than screwing see our budget hanging screen.