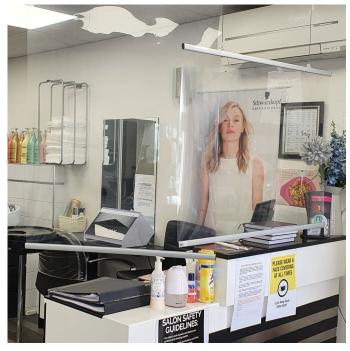

#### Suspended sneeze guard screen for social distancing

Suspended protection screens are a simple yet effective sneeze guard to help protect people on either side of the screen from the transmission of airborne viruses and germs. The clear plastic screens hang from the ceiling using adjustable wires which are included, together with screw-on or twist-on ceiling fittings. Suspended sneeze guards can be useful in many locations such as above busy counters, between desks or to create an economical divider for seating areas in waiting rooms or in hair dressers.

## Hanging protection screen details

Our hanging protection screens are stocked in two practical sizes:

• 85 x 85 cm suspended screen is suitable for compact store checkouts where width is restricted and you need face to face protection as customers approach from the front. The suspended screen is also suitable