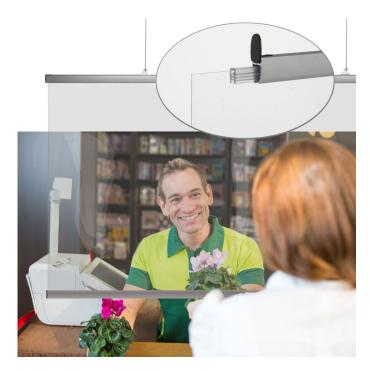

## **Short Description**

- The suspended protection screen is a light, easy to fit, clear plastic hanging sneeze guard
- Top and bottom aluminium bars and choice of hanging kit for conventional or suspended ceilings
- Two screen sizes: 85 cm x 85 cm (34" square) and 120 cm wide x 85 cm high (48" x 34")

#### Suspended sneeze guard screen for social distancing

Suspended protection screens are a simple yet effective sneeze guard to help protect people on either side of the screen from the transmission of airborne viruses and germs. The clear plastic screens hang from the ceiling using adjustable wires which are included, together with screw-on or twist-on ceiling fittings. Suspended sneeze guards can be useful in many locations such as above busy counters, between desks or to create an economical divider for seating areas in waiting rooms or in hair dressers.

## Hanging protection screen details

Our hanging protection screens are stocked in two practical sizes:

• 85 x 85 cm suspended screen is suitable for compact store checkouts where width is restricted and you need face to face protection as customers approach from the front. The suspended screen is also suitable

for hanging between desks in office.

- 120 cm wide x 85 cm high hanging protection screen is preferable when customers move parallel to the till or you need a wider sneeze barrier over a reception desk or over a bar, serving counter and so forth.
- As the suspension system is totally adjustable (from a few cm to 1 metre drop to the top rail) you can set the bar at a level which suits you.
- The pre-cut PET screen is delivered flat in a protective box together with the top and bottom silver aluminium rails.