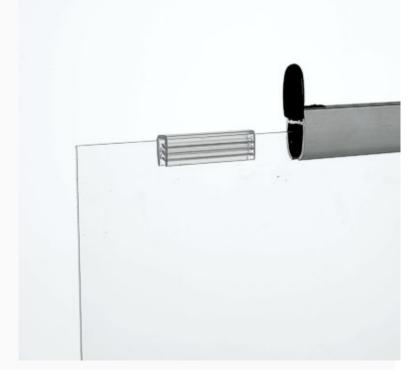

#### Attaching the poster rails

To attach the poster rails onto the top and bottom of the PET sheet:

- Swing open the black end caps to access the plastic grippers.
- Space these out across the width of the sheet and assemble into the rail by sliding in.
- Close the end cap and repeat for the bottom rail