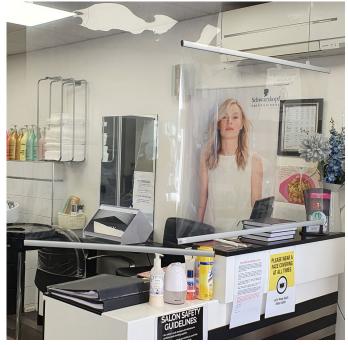

#### Suspended sneeze guard screen for social distancing

Suspended protection screens are a simple yet effective sneeze guard to help protect people on either side of the screen from the transmission of airborne viruses and germs. The clear plastic screens hang from the ceiling using adjustable wires which are included, together with screw-on or twist-on ceiling fittings. Suspended sneeze guards can be useful in many locations such as above busy counters, between desks or to create an economical divider for seating areas in waiting rooms or in hair dressers.

## Hanging protection screen details

Our hanging protection screens are stocked in two practical sizes:

• 85 x 85 cm suspended screen is suitable for compact store checkouts where width is restricted and you need face to face protection as customers approach from the front. The suspended screen is also suitable

for hanging between desks in office.

- 120 cm wide x 85 cm high hanging protection screen is preferable when customers move parallel to the till or you need a wider sneeze barrier over a reception desk or over a bar, serving counter and so forth.
- As the suspension system is totally adjustable (from a few cm to 1 metre drop to the top rail) you can set the bar at a level which suits you.
- The pre-cut PET screen is delivered flat in a protective box together with the top and bottom silver aluminium rails.