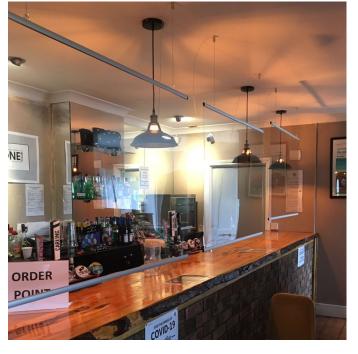

#### Suspended sneeze guard screen for social distancing

Suspended protection screens are a simple yet effective sneeze guard to help protect people on either side of the screen from the transmission of airborne viruses and germs. The clear plastic screens hang from the ceiling using adjustable wires which are included, together with screw-on or twist-on ceiling fittings. Suspended sneeze guards can be useful in many locations such as above busy counters, between desks or to create an economical divider for seating areas in waiting rooms or in hair dressers.

for hanging between desks in office.

- 120 cm wide x 85 cm high hanging protection screen is preferable when customers move parallel to the till or you need a wider sneeze barrier over a reception desk or over a bar, serving counter and so forth.
- As the suspension system is totally adjustable (from a few cm to 1 metre drop to the top rail) you can set the bar at a level which suits you.
- The pre-cut PET screen is delivered flat in a protective box together with the top and bottom silver aluminium rails.