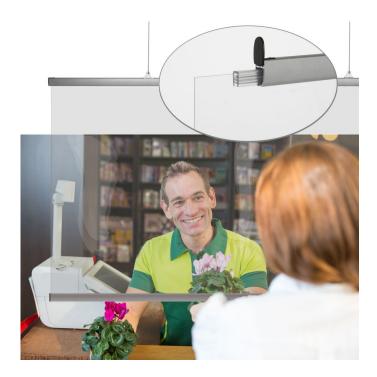

# Suspended protection screen

#### Suspended sneeze guard screen for social distancing

Suspended protection screens are a simple yet effective sneeze guard to help protect people on either side of the screen from the transmission of airborne viruses and germs. The clear plastic screens hang from the ceiling using adjustable wires which are included, together with screw-on or twist-on ceiling fittings. Suspended sneeze guards can be useful in many locations such as above busy counters, between desks or to create an economical divider for seating areas in waiting rooms or in hair dressers.

## Hang sneeze screens from conventional or suspended ceilings

- Both options to hang sneeze screens from conventional or suspended ceilings come with a pair of
  adjustable wires plus professional quality easy-to-use ceiling fittings.
- Conventional ceiling hanging kit is for screwing to plasterboard ceilings. It is supplied with plastic expanding plugs and screws.
- Suspended ceiling hanging kit locks onto popular 25mm/1" suspended ceiling grids simply twist on and
  insert the cable to the height required.
- If you prefer to stick fixings to the ceiling rather than screwing see our budget hanging screen.

## Hanging protection screen details

Our hanging protection screens are stocked in two practical sizes:

• 85 x 85 cm suspended screen is suitable for compact store checkouts where width is restricted and you need face to face protection as customers approach from the front. The suspended screen is also suitable

for hanging between desks in office.

- 120 cm wide x 85 cm high hanging protection screen is preferable when customers move parallel to the till or you need a wider sneeze barrier over a reception desk or over a bar, serving counter and so forth.
- As the suspension system is totally adjustable (from a few cm to 1 metre drop to the top rail) you can set the bar at a level which suits you.
- The pre-cut PET screen is delivered flat in a protective box together with the top and bottom silver aluminium rails.