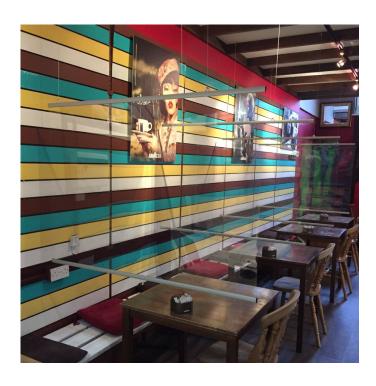

#### Suspended sneeze guard screen for social distancing

Suspended protection screens are a simple yet effective sneeze guard to help protect people on either side of the screen from the transmission of airborne viruses and germs. The clear plastic screens hang from the ceiling using adjustable wires which are included, together with screw-on or twist-on ceiling fittings. Suspended sneeze guards can be useful in many locations such as above busy counters, between desks or to create an economical divider for seating areas in waiting rooms or in hair dressers.

for hanging between desks in office.

- 120 cm wide x 85 cm high hanging protection screen is preferable when customers move parallel to the till or you need a wider sneeze barrier over a reception desk or over a bar, serving counter and so forth.
- As the suspension system is totally adjustable (from a few cm to 1 metre drop to the top rail) you can set the bar at a level which suits you.
- The pre-cut PET screen is delivered flat in a protective box together with the top and bottom silver aluminium rails.