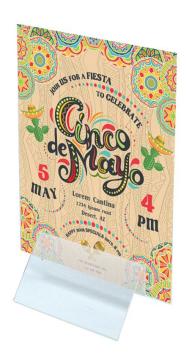

#### Tabletop cardholder clip

The popular tabletop cardholder clip is perfect for cafes, canteens, deli counters and more! Available in two sizes, this basic card holder has a simple and effective design for holding menus, special offer cards, price tags and product information labels. Simply insert your card into the holder's groove and you're good to go!

- Excellent value and highly popular
- Clear crystal acrylic holder ensures your whole card can be seen
- Double-sided display stand
- Tent shaped for stability
- Two widths available 50mm or 100mm