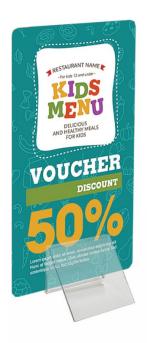

#### Tabletop cardholder clip

The popular tabletop cardholder clip is perfect for cafes, canteens, deli counters and more! Available in two sizes, this basic card holder has a simple and effective design for holding menus, special offer cards, price tags and product information labels. Simply insert your card into the holder's groove and you're good to go!

- Excellent value and highly popular
- Clear crystal acrylic holder ensures your whole card can be seen
- Double-sided display stand
- Tent shaped for stability
- Two widths available 50mm or 100mm