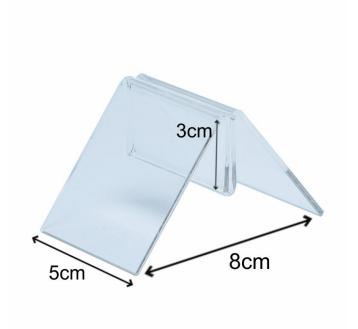

#### Tabletop cardholder clip

The popular tabletop cardholder clip is perfect for cafes, canteens, deli counters and more! Available in two sizes, this basic card holder has a simple and effective design for holding menus, special offer cards, price tags and product information labels. Simply insert your card into the holder's groove and you're good to go!

- Excellent value and highly popular
- Clear crystal acrylic holder ensures your whole card can be seen
- Double-sided display stand
- Tent shaped for stability
- Two widths available 50mm or 100mm