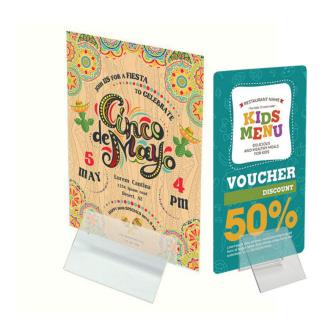

#### Tabletop cardholder clip

The popular tabletop cardholder clip is perfect for cafes, canteens, deli counters and more! Available in two sizes, this basic card holder has a simple and effective design for holding menus, special offer cards, price tags and product information labels. Simply insert your card into the holder's groove and you're good to go!

- Excellent value and highly popular
- Clear crystal acrylic holder ensures your whole card can be seen
- Double-sided display stand
- Tent shaped for stability
- Two widths available 50mm or 100mm