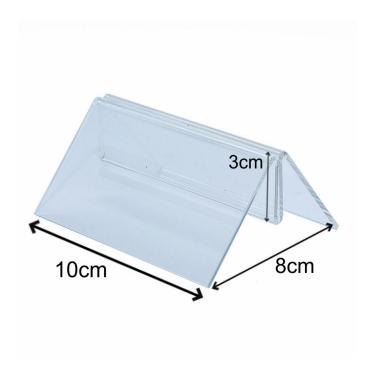

### **Short Description**

- Clear Acrylic cardholder clip in 50mm and 100mm widths
- Clear menu-holder clips
- Small tabletop price ticket holders for counters and table tops

#### Tabletop cardholder clip

The popular tabletop cardholder clip is perfect for cafes, canteens, deli counters and more! Available in two sizes, this basic card holder has a simple and effective design for holding menus, special offer cards, price tags and product information labels. Simply insert your card into the holder's groove and you're good to go!

- Excellent value and highly popular
- Clear crystal acrylic holder ensures your whole card can be seen
- Double-sided display stand
- Tent shaped for stability
- Two widths available 50mm or 100mm