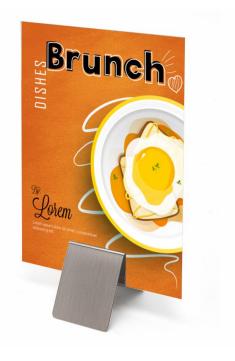

#### Tabletop cardholder clip - Stainless Steel

Stainless steel cardholder clips for use on deli counters and restaurant tables. A smart-looking brushed stainless steel menu holder clip. The menu base clip is springy to suit various thicknesses of the menu, special cards, cocktail menus, etc.

The narrower-width metal table clip is 5cm (2") wide. It is ideal for narrower upright menu cards.

The wider cardholder clip is 10 cm (4") wide and suits wider menus, requiring the extra width menu base to hold the contents upright and stable.