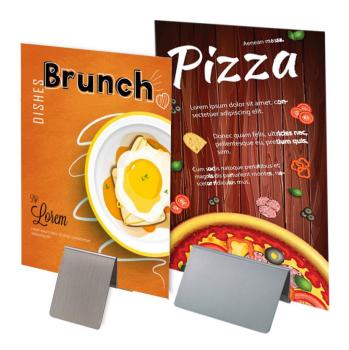

# Tabletop cardholder clip - Stainless Steel

#### Tabletop cardholder clip - Stainless Steel

Stainless steel cardholder clips for use on deli counters and restaurant tables. A smart-looking brushed stainless steel menu holder clip. The menu base clip is springy to suit various thicknesses of the menu, special cards, cocktail menus, etc.

The narrower-width metal table clip is 5cm (2") wide. It is ideal for narrower upright menu cards.

The wider cardholder clip is 10 cm (4") wide and suits wider menus, requiring the extra width menu base to hold the contents upright and stable.