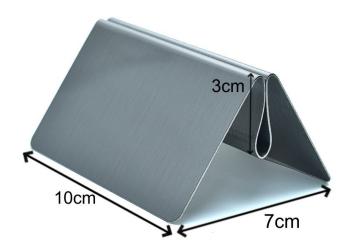

#### Tabletop cardholder clip - Stainless Steel

Stainless steel cardholder clips for use on deli counters and restaurant tables. A smart-looking brushed stainless steel menu holder clip. The menu base clip is springy to suit various thicknesses of the menu, special cards, cocktail menus, etc.

The narrower-width metal table clip is 5cm (2") wide. It is ideal for narrower upright menu cards.

The wider cardholder clip is 10 cm (4") wide and suits wider menus, requiring the extra width menu base to hold the contents upright and stable.