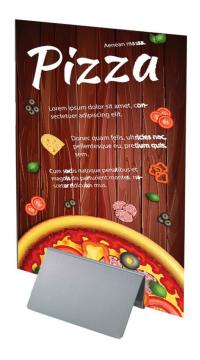

#### Tabletop cardholder clip - Stainless Steel

Stainless steel cardholder clips for use on deli counters and restaurant tables. A smart-looking brushed stainless steel menu holder clip. The menu base clip is springy to suit various thicknesses of the menu, special cards, cocktail menus, etc.

The narrower-width metal table clip is 5cm (2") wide. It is ideal for narrower upright menu cards.

The wider cardholder clip is 10 cm (4") wide and suits wider menus, requiring the extra width menu base to hold the contents upright and stable.