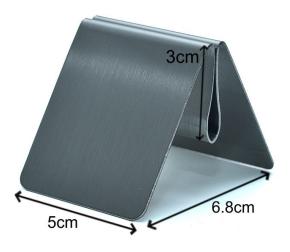

#### Tabletop cardholder clip - Stainless Steel

Stainless steel cardholder clips for use on deli counters and restaurant tables. A smart-looking brushed stainless steel menu holder clip. The menu base clip is springy to suit various thicknesses of the menu, special cards, cocktail menus, etc.

The narrower-width metal table clip is 5cm (2") wide. It is ideal for narrower upright menu cards.

The wider cardholder clip is 10 cm (4") wide and suits wider menus, requiring the extra width menu base to hold the contents upright and stable.