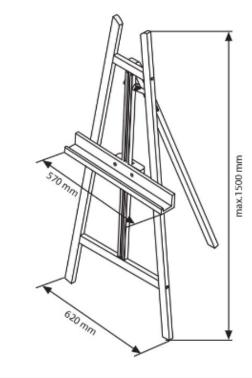

More Information

Product Dimensions

The easel requires assembly

• The height of the easel is 150cm

• The height is adjustable so the board can be set lower if required

| Assembly and Installation | • Assembly is straight-forward: full instructions are included |
|---------------------------|----------------------------------------------------------------|
| Include in Google Feed    | Yes                                                            |
| Postable                  | No                                                             |
| Small parcel              | No                                                             |
| Oversize                  | No                                                             |