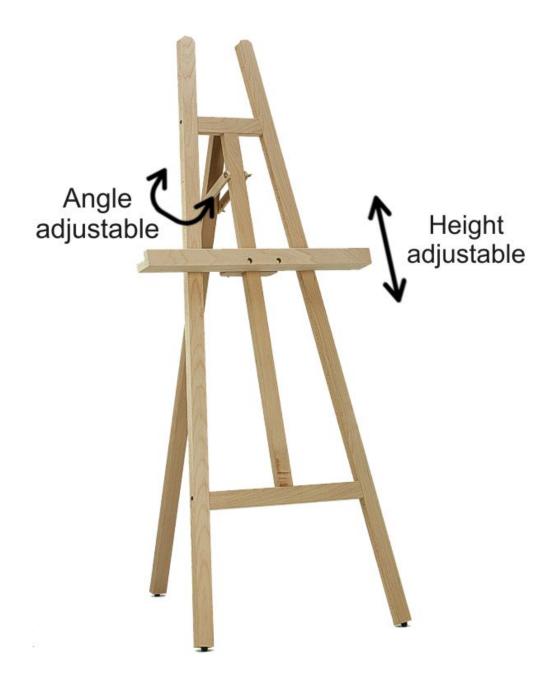

## **Short Description**

- Easel stand for display boards, chalkboards, blackboards, paintings and more
- Height adjustable
- Made from beech wood for a luxury finish
- Chalkboard options or additions available

#### Easel stand for creative and stylish displays

Our top-quality wooden easel stands are ideal for showcasing your own unique display. The height of this easel is easily modified so you can present your artwork, photography, promotional and retail displays to maximum effect.

We also offer a wide range of chalkboards and liquid chalk pens so you can have everything you need to create

your own specials, promotions and retail displays.

- On-trend solid wood easel for adding extra flair to your display
- Robust and sturdy A-Frame design
- Substantial 'lip' feature for placing your board or artwork
- Displays portrait or landscape
- Adjustable height
- Folds up for easy storage
- Made from beech wood sourced from sustainably managed forests

The easel requires assembly

• The height of the easel is 150cm

• The height is adjustable so the board can be set lower if required

| Assembly and Installation | • Assembly is straight-forward: full instructions are included |
|---------------------------|----------------------------------------------------------------|
| Include in Google Feed    | Yes                                                            |
| Postable                  | No                                                             |
| Small parcel              | No                                                             |
| Oversize                  | No                                                             |