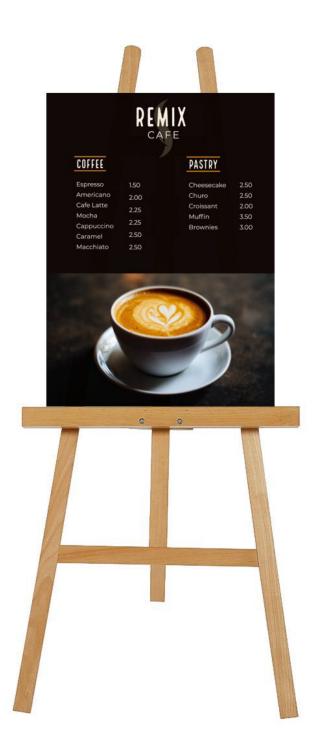

## **Short Description**

- Easel stand for display boards, chalkboards, blackboards, paintings and more
- Height adjustable
- Made from beech wood for a luxury finish
- Chalkboard options or additions available

#### Easel stand for creative and stylish displays

Our top-quality wooden easel stands are ideal for showcasing your own unique display. The height of this easel is easily modified so you can present your artwork, photography, promotional and retail displays to maximum effect.

We also offer a wide range of chalkboards and liquid chalk pens so you can have everything you need to create

your own specials, promotions and retail displays.

- On-trend solid wood easel for adding extra flair to your display
- Robust and sturdy A-Frame design
- Substantial 'lip' feature for placing your board or artwork
- Displays portrait or landscape
- Adjustable height
- Folds up for easy storage
- Made from beech wood sourced from sustainably managed forests

# Our display easels suit all kinds of display boards

Our superior beech wood easel stands are ideal for showcasing your own unique display – get creative and use our height-adjustable wooden easel stand to support artwork, photography, and promotional or retail displays. Couple with one of our chalkboards to provide a stylish specials board in your boutique, hotel, cocktail bar, gourmet pub or restaurant.