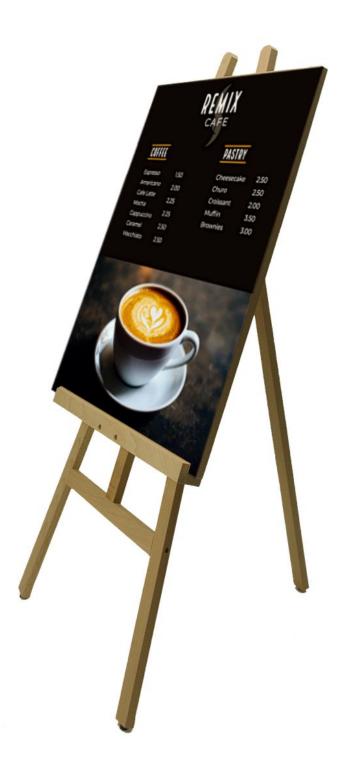

## **Short Description**

- Easel stand for display boards, chalkboards, blackboards, paintings and more
- Height adjustable
- Made from beech wood for a luxury finish
- Chalkboard options or additions available

#### Easel stand for creative and stylish displays

Our top-quality wooden easel stands are ideal for showcasing your own unique display. The height of this easel is easily modified so you can present your artwork, photography, promotional and retail displays to maximum effect.

We also offer a wide range of chalkboards and liquid chalk pens so you can have everything you need to create

your own specials, promotions and retail displays.

- On-trend solid wood easel for adding extra flair to your display
- Robust and sturdy A-Frame design
- Substantial 'lip' feature for placing your board or artwork
- Displays portrait or landscape
- Adjustable height
- Folds up for easy storage
- Made from beech wood sourced from sustainably managed forests

# Our display easels suit all kinds of display boards

Our superior beech wood easel stands are ideal for showcasing your own unique display – get creative and use our height-adjustable wooden easel stand to support artwork, photography, and promotional or retail displays. Couple with one of our chalkboards to provide a stylish specials board in your boutique, hotel, cocktail bar, gourmet pub or restaurant.