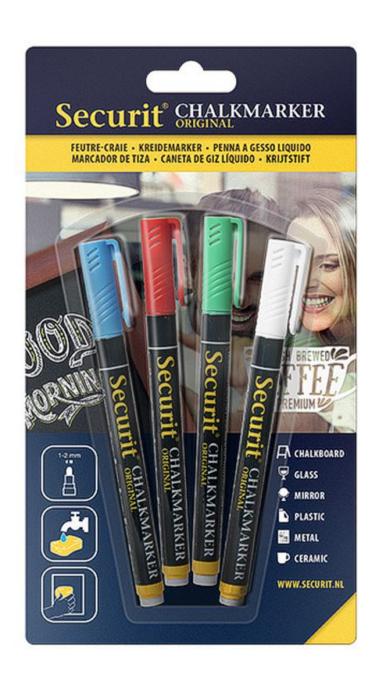

# Three colour sets available:

- Set of 4 tropical colours
- Set of 4 primary colours
- Set of 7 primary colours