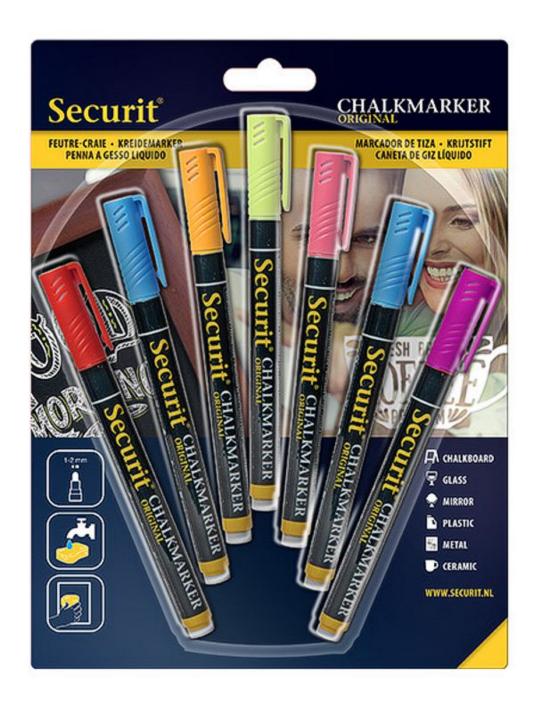

# Three colour sets available:

- Set of 4 tropical colours
- Set of 4 primary colours
- Set of 7 primary colours