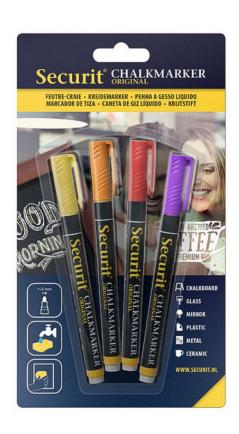

# Three colour sets available:

- Set of 4 tropical colours
- Set of 4 primary colours
- Set of 7 primary colours