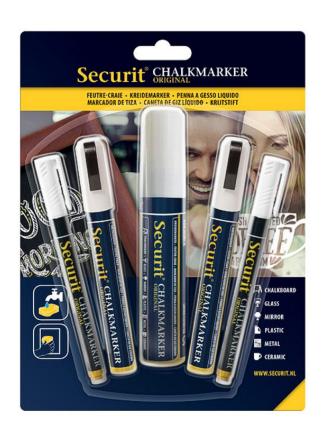

# Securit Mixed Set of 5 White liquid chalk pens

## **Short Description**

- Handy pack of mixed nib white liquid chalk pens
- Includes fine 1mm nib, chisel 2-6mm nib and large 7-15mm nib
- Every size you need from fine and intricate to big and bold

### **Each pack contains**

- 2 x SMA100-WHT fine nib White chalk markers
- 2 x SMA510-WHT Chisel nib White chalk pens
- 1 x SMA720-WHT Chunky nib White chalk marker