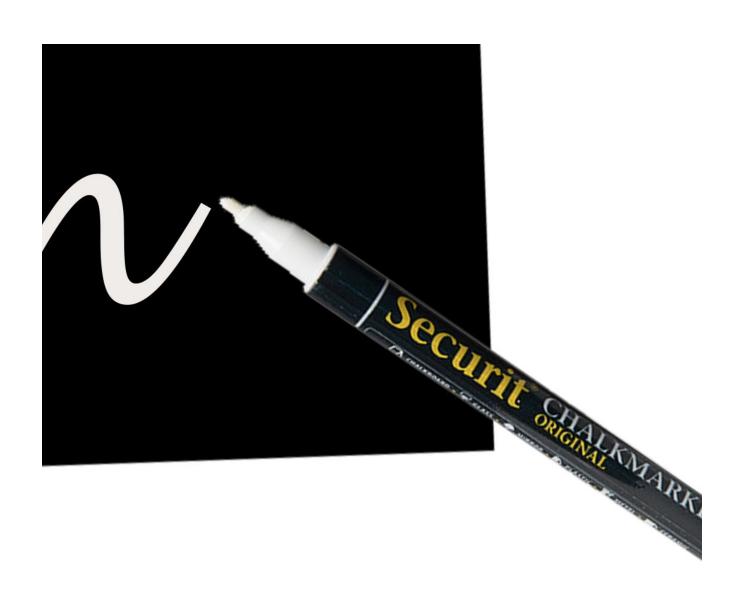

## White chalk marker pen set

This useful white chalk marker pen set contains 5 pens with 3 different nib sizes. With two fine chalk pens, two chisel nib pens and one chunky chalk pen you can create a whole range of looks and styles. Smudge, fade and light rain-resistant, these are the perfect pens for your indoor and sunny day chalkboard displays – don't stop there though! These pens are great on a range of surfaces such as plastic, ceramic, metal, glass and mirrors.

### **Each pack contains**

- 2 x SMA100-WHT fine nib White chalk markers
- 2 x SMA510-WHT Chisel nib White chalk pens
- 1 x SMA720-WHT Chunky nib White chalk marker