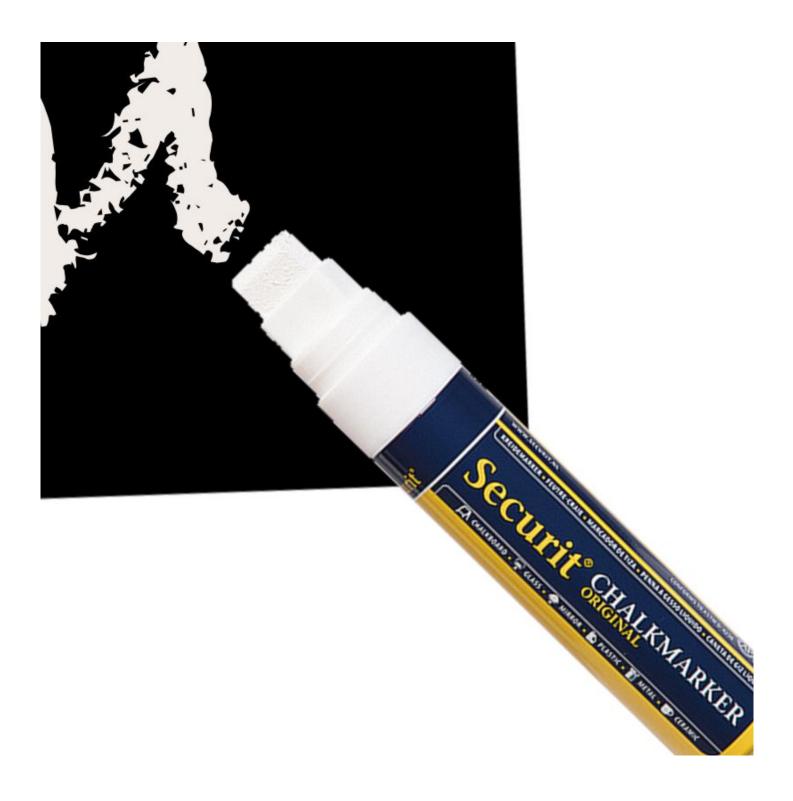

## White chalk marker pen set

This useful white chalk marker pen set contains 5 pens with 3 different nib sizes. With two fine chalk pens, two chisel nib pens and one chunky chalk pen you can create a whole range of looks and styles. Smudge, fade and light rain-resistant, these are the perfect pens for your indoor and sunny day chalkboard displays – don't stop there though! These pens are great on a range of surfaces such as plastic, ceramic, metal, glass and mirrors.

### **Each pack contains**

- 2 x SMA100-WHT fine nib White chalk markers
- 2 x SMA510-WHT Chisel nib White chalk pens
- 1 x SMA720-WHT Chunky nib White chalk marker