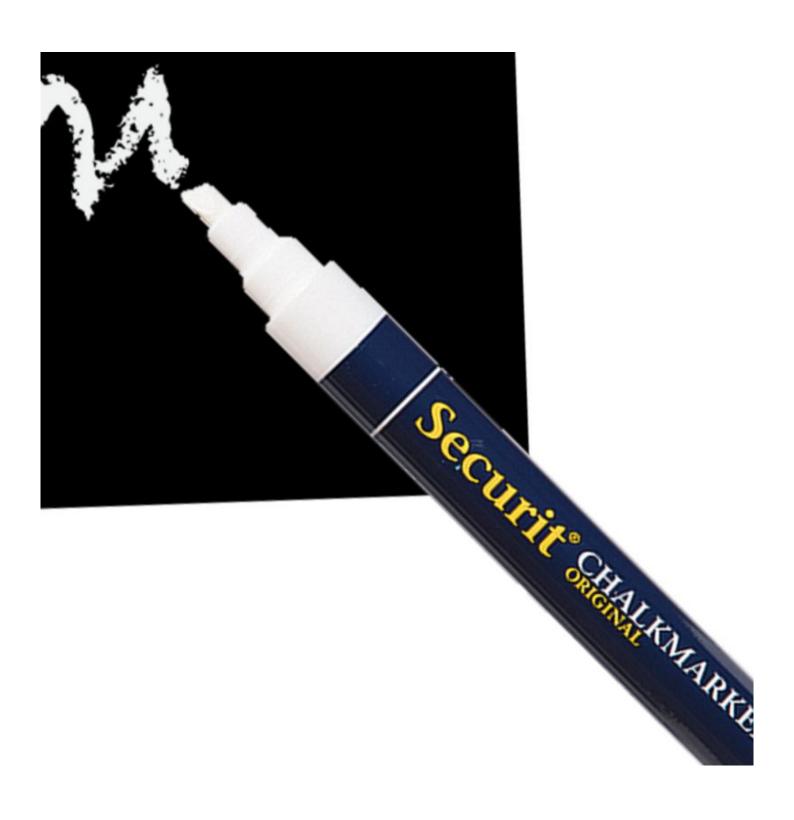

## White chalk marker pen set

This useful white chalk marker pen set contains 5 pens with 3 different nib sizes. With two fine chalk pens, two chisel nib pens and one chunky chalk pen you can create a whole range of looks and styles. Smudge, fade and light rain-resistant, these are the perfect pens for your indoor and sunny day chalkboard displays – don't stop there though! These pens are great on a range of surfaces such as plastic, ceramic, metal, glass and mirrors.

### **Each pack contains**

- 2 x SMA100-WHT fine nib White chalk markers
- 2 x SMA510-WHT Chisel nib White chalk pens
- 1 x SMA720-WHT Chunky nib White chalk marker