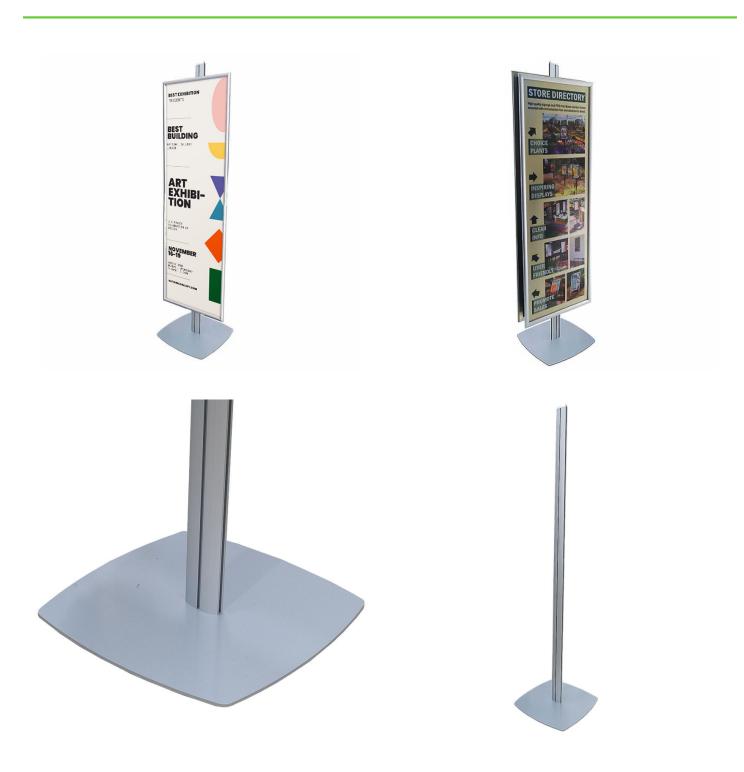

# Poster Stand Column 20" x 60" Information posters

### **Short Description**

- 6ft Tall poster stand column with heavy 20kgs base and pole
- Display large posters 1500mm x 500mm/150cm x 50cm approx.
- Includes snap frame for a high-quality aesthetic

#### Poster stand column for information posters

The 20" x 60" poster stand column is certainly eye-catching! This information stand looks great in exhibition halls and conference centres and is particularly well-suited to promoting events in hotels and hospitality venues. Unlike similar products, this information stand includes poster frames so your promotions and graphics are presented in the best possible way and are protected.

- Aerofoil style column with steady square base
- Robust stand made from high-quality anodised aluminium
- Sturdy and stable at 20kgs safe to use in high footfall areas
- Includes easy to use snap frame(S) and anti-glare poster cover(s)
- Pole, base and frame in classic silver colour
- Excellent value