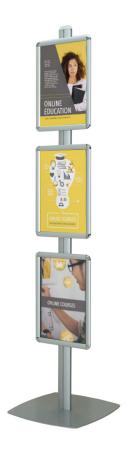

# A3 tall poster display stand - Multiple A3 sign holders

## Tall poster stand for multiple A<sub>3</sub> posters

Wherever space is a premium, a tall poster stand is invaluable for being able to promote your goods, services, and display your messages. Our poster stand is robust and sturdy - weighing in at around 16kgs, it's solid enough to cope with busy thoroughfares.

• Aerofoil style column with steady square base

- Robust stand made from high-quality aluminium
- Sturdy and stable at 16kgs
- Easy assembly takes just a few minutes
- Can display 3, 4, 6 or 8 A3 posters
- Quick change poster snap frames and poster protectors included

#### Multiple frame configurations are possible - order the set you require:

- IC.3XA3 | 3 x A3 quick change snap poster frames on one side-mounted either landscape or portrait.
- IC.4xA3 | 4 x A3 quick change snap poster frames on one side-mounted landscape.
- IC.6XA3 | 6x A3 quick change snap frames on each side (6 frames in total) mounted landscape or portrait to make a double-sided poster stand for 6 A3 posters.
- IC.8XA3 8 | 8x A3 quick change snap frames on each side (8 frames in total) mounted landscape to make a double-sided poster stand for 8 A3 posters.