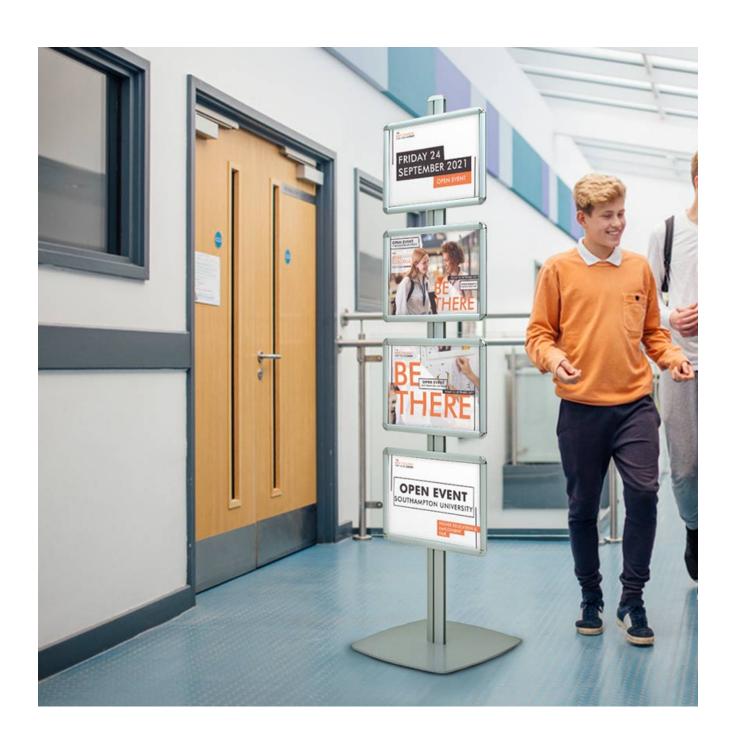

# A3 tall poster display stand - Multiple A3 sign holders

## Tall poster stand for multiple A<sub>3</sub> posters

Wherever space is a premium, a tall poster stand is invaluable for being able to promote your goods, services, and display your messages. Our poster stand is robust and sturdy - weighing in at around 16kgs, it's solid enough to cope with busy thoroughfares.

• Aerofoil style column with steady square base

- Robust stand made from high-quality aluminium
- Sturdy and stable at 16kgs
- Easy assembly takes just a few minutes
- Can display 3, 4, 6 or 8 A3 posters
- Quick change poster snap frames and poster protectors included

#### This tall poster display stand is perfect for all sorts of uses:

- Promote your brand in busy areas shopping malls, airport shopping halls, and department stores
- Use for aspirational advertising at beauty concessions and in salons, spas etc.
- Display menus in busy canteens and buffets
- Display multiple timetables in travel hubs