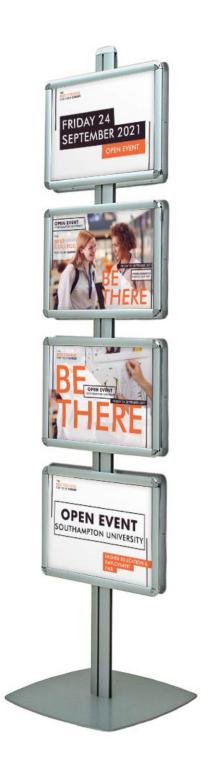

# A3 tall poster display stand - Multiple A3 sign holders

## **Short Description**

- Tall poster stand with A3-sized snap-open frames for posters, signs, etc.
- Stable and sturdy tall poster stand offering great combinations of multiple poster display
- Snap frames are quick and easy to use in either portrait or landscape view

## Tall poster stand for multiple A<sub>3</sub> posters

Wherever space is a premium, a tall poster stand is invaluable for being able to promote your goods, services, and display your messages. Our poster stand is robust and sturdy - weighing in at around 16kgs, it's solid enough to cope with busy thoroughfares.

• Aerofoil style column with steady square base

- Robust stand made from high-quality aluminium
- Sturdy and stable at 16kgs
- Easy assembly takes just a few minutes
- Can display 3, 4, 6 or 8 A3 posters
- Quick change poster snap frames and poster protectors included

#### Multiple frame configurations are possible - order the set you require:

- IC.3XA3 | 3 x A3 quick change snap poster frames on one side-mounted either landscape or portrait.
- IC.4xA3 | 4 x A3 quick change snap poster frames on one side-mounted landscape.
- IC.6XA3 | 6x A3 quick change snap frames on each side (6 frames in total) mounted landscape or portrait to make a double-sided poster stand for 6 A3 posters.
- IC.8XA3 8 | 8x A3 quick change snap frames on each side (8 frames in total) mounted landscape to make a double-sided poster stand for 8 A3 posters.