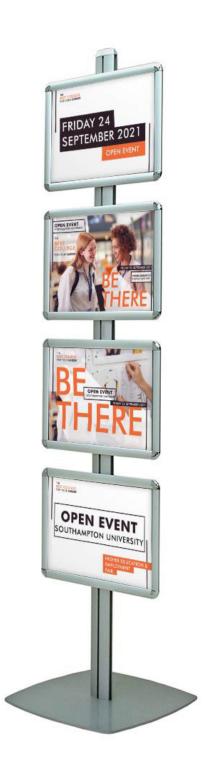

# A3 tall poster display stand - Multiple A3 sign holders

## Tall poster stand for multiple A<sub>3</sub> posters

Wherever space is a premium, a tall poster stand is invaluable for being able to promote your goods, services, and display your messages. Our poster stand is robust and sturdy - weighing in at around 16kgs, it's solid enough to cope with busy thoroughfares.

• Aerofoil style column with steady square base

- Robust stand made from high-quality aluminium
- Sturdy and stable at 16kgs
- Easy assembly takes just a few minutes
- Can display 3, 4, 6 or 8 A3 posters
- Quick change poster snap frames and poster protectors included

#### Multiple frame configurations are possible - order the set you require:

- IC.3XA3 | 3 x A3 quick change snap poster frames on one side-mounted either landscape or portrait.
- IC.4xA3 | 4 x A3 quick change snap poster frames on one side-mounted landscape.
- IC.6XA3 | 6x A3 quick change snap frames on each side (6 frames in total) mounted landscape or portrait to make a double-sided poster stand for 6 A3 posters.
- IC.8XA3 8 | 8x A3 quick change snap frames on each side (8 frames in total) mounted landscape to make a double-sided poster stand for 8 A3 posters.