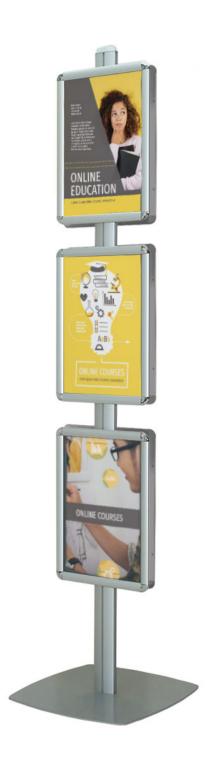

# A3 tall poster display stand - Multiple A3 sign holders

## Tall poster stand for multiple A<sub>3</sub> posters

Wherever space is a premium, a tall poster stand is invaluable for being able to promote your goods, services, and display your messages. Our poster stand is robust and sturdy - weighing in at around 16kgs, it's solid enough to cope with busy thoroughfares.

• Aerofoil style column with steady square base

- Robust stand made from high-quality aluminium
- Sturdy and stable at 16kgs
- Easy assembly takes just a few minutes
- Can display 3, 4, 6 or 8 A3 posters
- Quick change poster snap frames and poster protectors included

#### Multiple frame configurations are possible - order the set you require:

- IC.3XA3 | 3 x A3 quick change snap poster frames on one side-mounted either landscape or portrait.
- IC.4xA3 | 4 x A3 quick change snap poster frames on one side-mounted landscape.
- IC.6XA3 | 6x A3 quick change snap frames on each side (6 frames in total) mounted landscape or portrait to make a double-sided poster stand for 6 A3 posters.
- IC.8XA3 8 | 8x A3 quick change snap frames on each side (8 frames in total) mounted landscape to make a double-sided poster stand for 8 A3 posters.