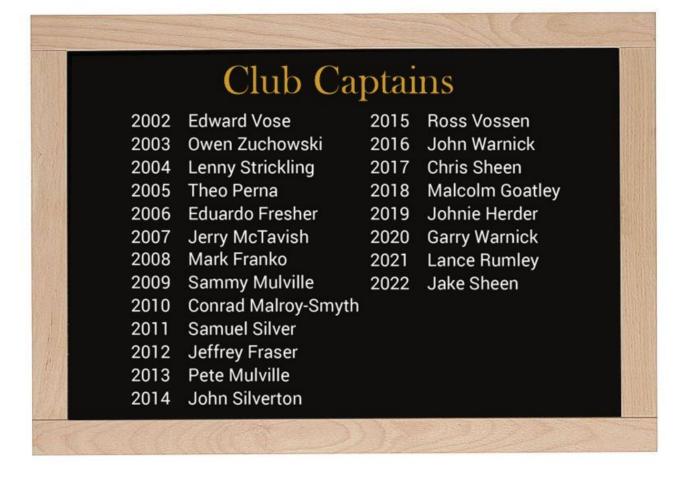

### **Product Images**

Framed wall board illustrated with applied printed graphic

#### Wall-mounted wood-framed board

Wall boards framed in natural beech can be used as wall-mounted chalkboards or they can have a printed graphic applied. Framed wall boards are popular and practical in any number of environments from restaurants and public spaces to the home. They also make an ideal basis for an economical honours board – for example in a sports club.