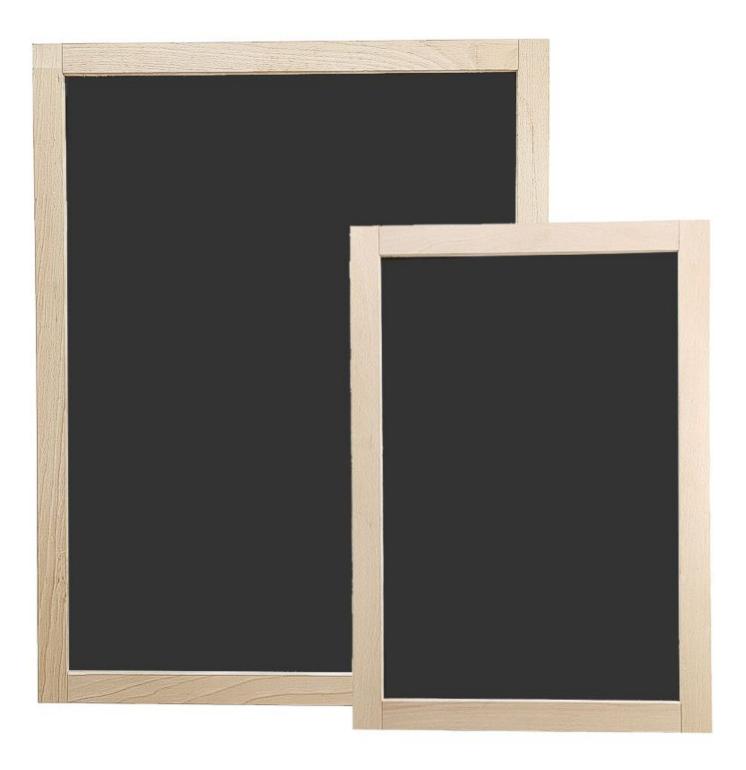

# Framed wall board - wall chalkboard

### **Short Description**

- Premium quality wall mounted chalkboard or wood frame wall board
- Beechwood framed wall boards in a range of sizes for landscape or portrait use
- Suitable for application of printed graphics for example as an honours board
- Concealed fittings allow the menu board to be easily taken off the wall for updating

#### Wall-mounted wood-framed board

Wall boards framed in natural beech can be used as wall-mounted chalkboards or they can have a printed graphic applied. Framed wall boards are popular and practical in any number of environments from restaurants and public spaces to the home. They also make an ideal basis for an economical honours board – for example in a sports club.