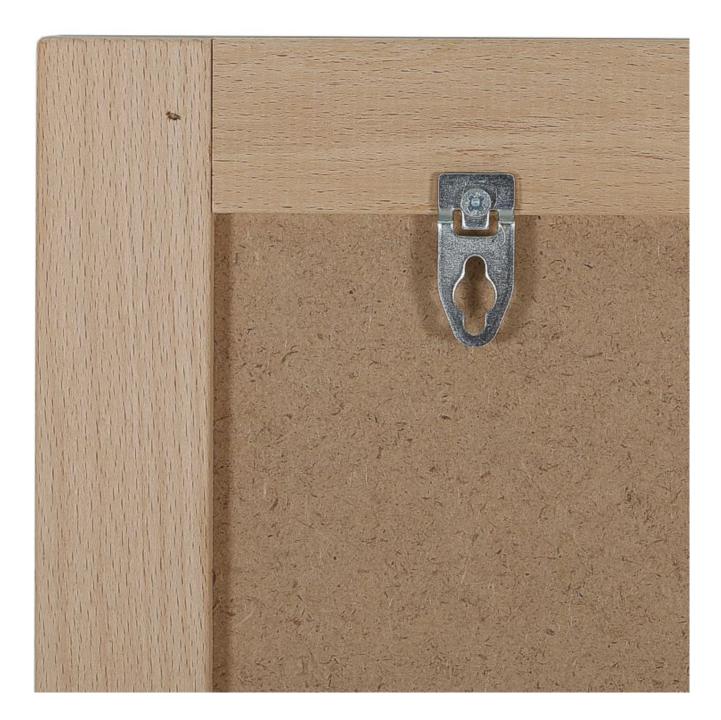

- No need to print paper notices with a wall-mounted chalkboard!
- The beechwood frame looks great in all settings
- Suitable for use with liquid chalk pens
- The chalkboard surface is easy to wipe clean
- All fittings for attaching to your wall are included
- These chalkboards are pre-drilled for landscape or portrait hanging

## **Additional Information**

| More Information          | <b>Premium quality framed</b><br><b>chalkboards</b><br>Our chalkboards are framed in beech wood for a high-<br>quality finish that looks great in modest to the most<br>exclusive of settings.<br>Here at Sign-Holders, we do our best to be<br>environmentally aware and all our wooden chalkboards<br>use wood sourced from sustainably managed forests. |
|---------------------------|------------------------------------------------------------------------------------------------------------------------------------------------------------------------------------------------------------------------------------------------------------------------------------------------------------------------------------------------------------|
| Assembly and Installation | The chalkboard needs to be fixed to the wall. This is easily<br>done as the board comes pre-drilled for portrait or<br>landscape placement. Concealed fittings are also included<br>making the boards easy to remove from the wall for<br>updating your menu.                                                                                              |
| Include in Google Feed    | Yes                                                                                                                                                                                                                                                                                                                                                        |
| Postable                  | No                                                                                                                                                                                                                                                                                                                                                         |
| Small parcel              | No                                                                                                                                                                                                                                                                                                                                                         |
| Oversize                  | No                                                                                                                                                                                                                                                                                                                                                         |