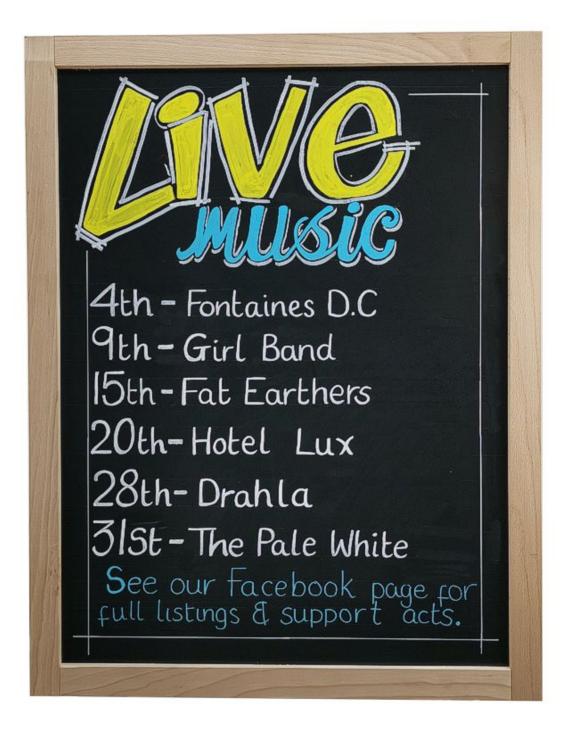

### **Product Images**

Framed wall board illustrated with applied printed graphic

#### Wall-mounted wood-framed board

Wall boards framed in natural beech can be used as wall-mounted chalkboards or they can have a printed graphic applied. Framed wall boards are popular and practical in any number of environments from restaurants and public spaces to the home. They also make an ideal basis for an economical honours board – for example in a sports club.

Using a wall-mounted framed chalkboard is the perfect way to promote your products, especially in hospitality where offers can change on a daily basis. Our beechwood framed chalkboards are easy to use and look fantastic.

- No need to print paper notices with a wall-mounted chalkboard!
- The beechwood frame looks great in all settings
- Suitable for use with liquid chalk pens
- The chalkboard surface is easy to wipe clean
- All fittings for attaching to your wall are included
- These chalkboards are pre-drilled for landscape or portrait hanging