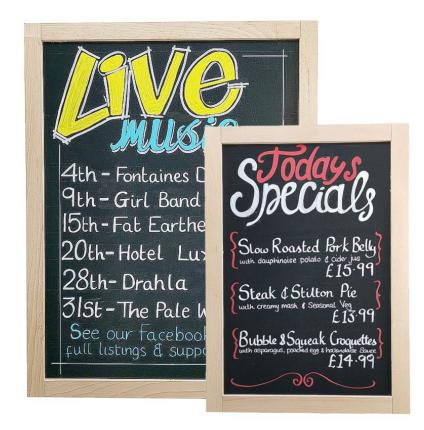

### **Product Images**

Framed wall board illustrated with applied printed graphic

#### Wall-mounted wood-framed board

Wall boards framed in natural beech can be used as wall-mounted chalkboards or they can have a printed graphic applied. Framed wall boards are popular and practical in any number of environments from restaurants and public spaces to the home. They also make an ideal basis for an economical honours board – for example in a sports club.

Using a wall-mounted framed chalkboard is the perfect way to promote your products, especially in hospitality where offers can change on a daily basis. Our beechwood framed chalkboards are easy to use and look fantastic.