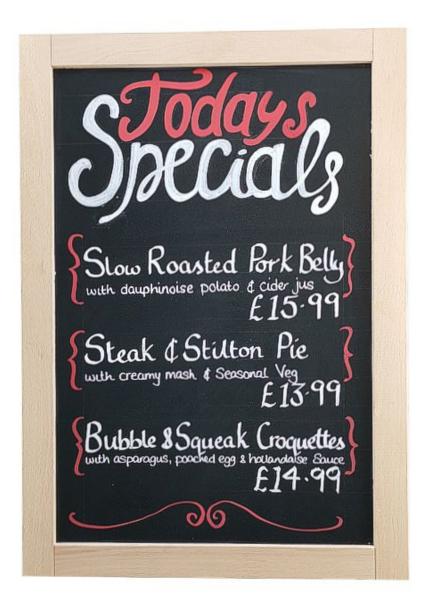

### **Product Images**

Framed wall board illustrated with applied printed graphic

Using a wall-mounted framed chalkboard is the perfect way to promote your products, especially in hospitality where offers can change on a daily basis. Our beechwood framed chalkboards are easy to use and look fantastic.