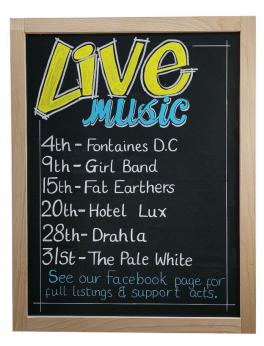

Using a wall-mounted framed chalkboard is the perfect way to promote your products, especially in hospitality where offers can change on a daily basis. Our beechwood framed chalkboards are easy to use and look fantastic.

- No need to print paper notices with a wall-mounted chalkboard!
- The beechwood frame looks great in all settings
- Suitable for use with liquid chalk pens
- The chalkboard surface is easy to wipe clean
- All fittings for attaching to your wall are included
- These chalkboards are pre-drilled for landscape or portrait hanging

#### Chalkboard designs

Run out of ideas for your chalkboard design? Not quite sure how to make the best of your chalkboard and create a big impact? Check out the Sign-Holders Pinterest board for some of our favorites out there: