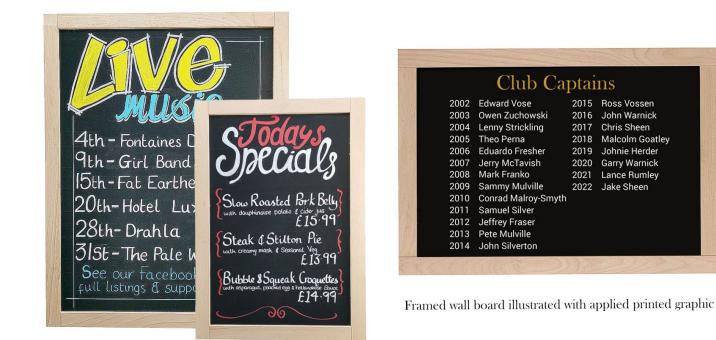

## **Short Description**

- Premium quality wall mounted chalkboard or wood frame wall board
- Beechwood framed wall boards in a range of sizes for landscape or portrait use
- Suitable for application of printed graphics for example as an honours board
- Concealed fittings allow the menu board to be easily taken off the wall for updating

#### Wall-mounted wood-framed board

Wall boards framed in natural beech can be used as wall-mounted chalkboards or they can have a printed graphic applied. Framed wall boards are popular and practical in any number of environments from restaurants and public spaces to the home. They also make an ideal basis for an economical honours board – for example in a sports club.

Using a wall-mounted framed chalkboard is the perfect way to promote your products, especially in hospitality where offers can change on a daily basis. Our beechwood framed chalkboards are easy to use and look fantastic.

- No need to print paper notices with a wall-mounted chalkboard!
- The beechwood frame looks great in all settings
- Suitable for use with liquid chalk pens
- The chalkboard surface is easy to wipe clean
- All fittings for attaching to your wall are included
- These chalkboards are pre-drilled for landscape or portrait hanging