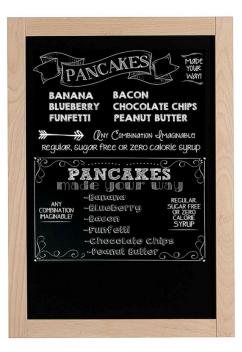

Using a wall-mounted framed chalkboard is the perfect way to promote your products, especially in hospitality where offers can change on a daily basis. Our beechwood framed chalkboards are easy to use and look fantastic.

- No need to print paper notices with a wall-mounted chalkboard!
- The beechwood frame looks great in all settings
- Suitable for use with liquid chalk pens
- The chalkboard surface is easy to wipe clean
- All fittings for attaching to your wall are included
- These chalkboards are pre-drilled for landscape or portrait hanging

#### Chalkboard designs

Run out of ideas for your chalkboard design? Not quite sure how to make the best of your chalkboard and create a big impact? Check out the Sign-Holders Pinterest board for some of our favorites out there: