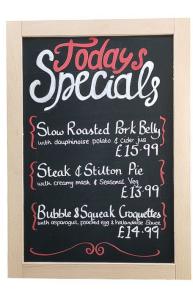

Using a wall-mounted framed chalkboard is the perfect way to promote your products, especially in hospitality where offers can change on a daily basis. Our beechwood framed chalkboards are easy to use and look fantastic.

- No need to print paper notices with a wall-mounted chalkboard!
- The beechwood frame looks great in all settings
- Suitable for use with liquid chalk pens
- The chalkboard surface is easy to wipe clean
- All fittings for attaching to your wall are included
- These chalkboards are pre-drilled for landscape or portrait hanging

#### Chalkboard designs

Run out of ideas for your chalkboard design? Not quite sure how to make the best of your chalkboard and create a big impact? Check out the Sign-Holders Pinterest board for some of our favorites out there: