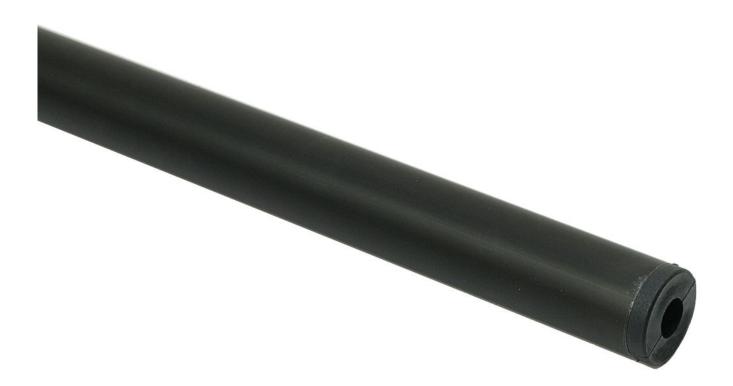

The unit consists of these main parts:

- The recycled rubber base or the smarter Covered base.
- The 500mm Black aluminium pole with end fittings.
- The Tee Piece frame connector.
- The Laminated size ABS plastic poster frames.