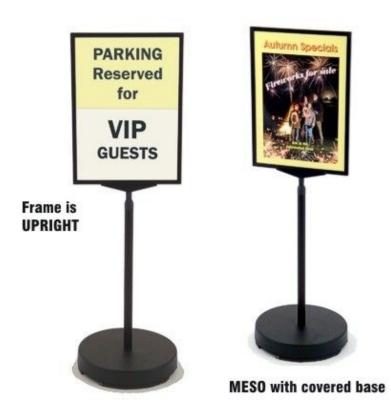

#### Spare parts for Meso freestanding sign holders

The Green Magic Meso small upright sign holders are robust small sign stands, they can occasionally have a little accident with forklift trucks or even cars as they are often used as car parking signs, don't worry as a complete set of spare parts are available.

The unit consists of these main parts:

- The recycled rubber base or the smarter Covered base.
- The 500mm Black aluminium pole with end fittings.
- The Tee Piece frame connector.
- The Laminated size ABS plastic poster frames.