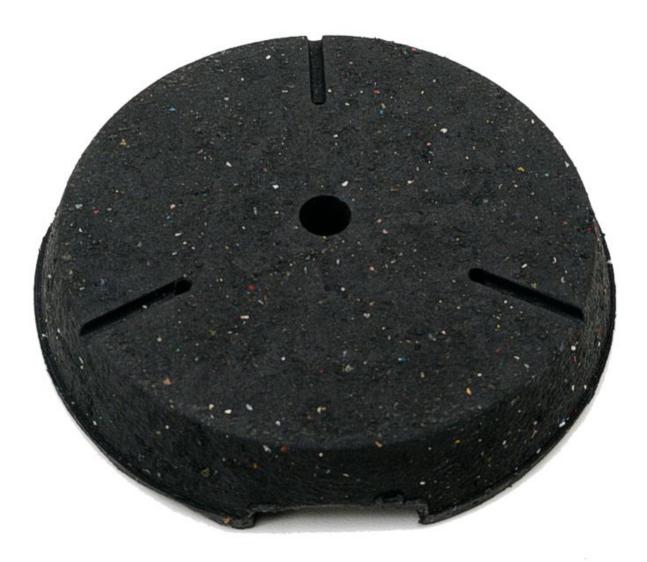

The unit consists of these main parts:

- The recycled rubber base or the smarter Covered base.
- The 500mm Black aluminium pole with end fittings.
- The Tee Piece frame connector.
- The Laminated size ABS plastic poster frames.