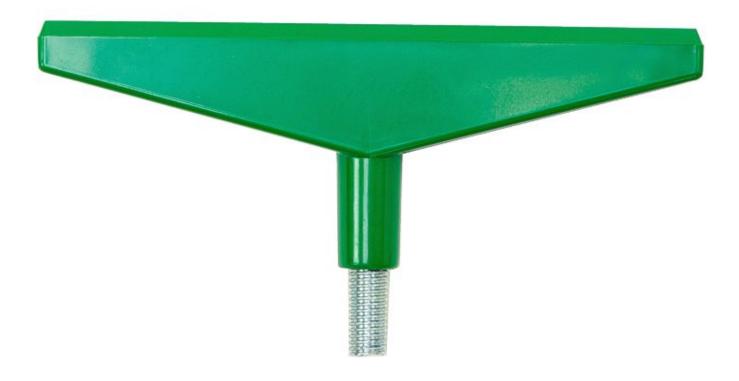

The unit consists of these main parts:

- The recycled rubber base or the smarter Covered base.
- The 500mm Black aluminium pole with end fittings.
- The Tee Piece frame connector.
- The Laminated size ABS plastic poster frames.

The full product can be found here and the replacement plastic frames here.

These spare parts are suitable for the following product codes:

- MESO.A4.B-B
- MESO.A4.C-B
- MESO.A3.B-B
- MESO.A3.C-B