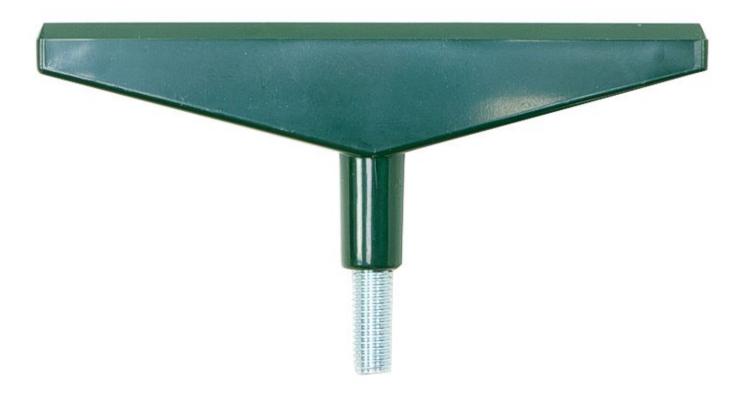

The unit consists of these main parts:

- The recycled rubber base or the smarter Covered base.
- The 500mm Black aluminium pole with end fittings.
- The Tee Piece frame connector.
- The Laminated size ABS plastic poster frames.

The full product can be found here and the replacement plastic frames here.

These spare parts are suitable for the following product codes:

- MESO.A4.B-B
- MESO.A4.C-B
- MESO.A3.B-B
- MESO.A3.C-B