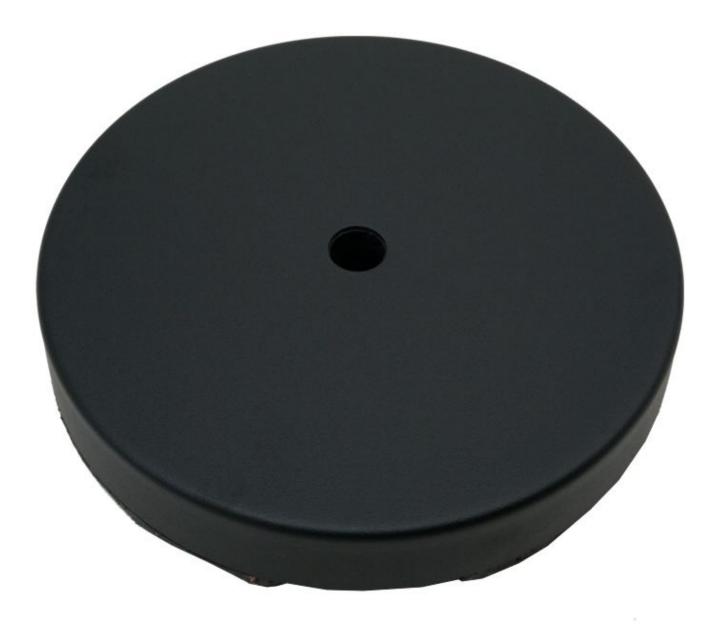

The unit consists of these main parts:

- The recycled rubber base or the smarter Covered base.
- The 500mm Black aluminium pole with end fittings.
- The Tee Piece frame connector.
- The Laminated size ABS plastic poster frames.