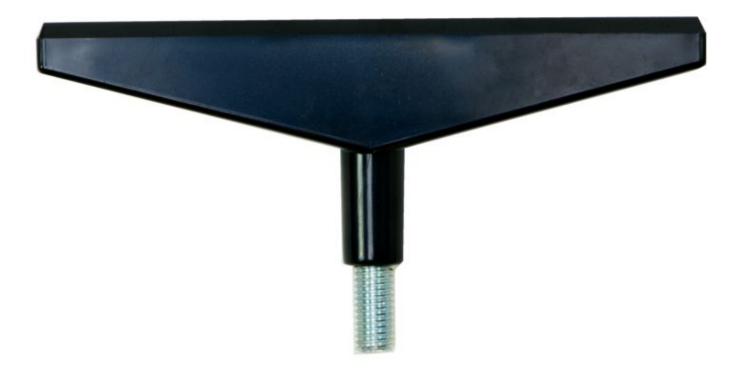

The unit consists of these main parts:

- The recycled rubber base or the smarter Covered base.
- The 500mm Black aluminium pole with end fittings.
- The Tee Piece frame connector.
- The Laminated size ABS plastic poster frames.

The full product can be found here and the replacement plastic frames here.

These spare parts are suitable for the following product codes:

- MESO.A4.B-B
- MESO.A4.C-B
- MESO.A3.B-B
- MESO.A3.C-B