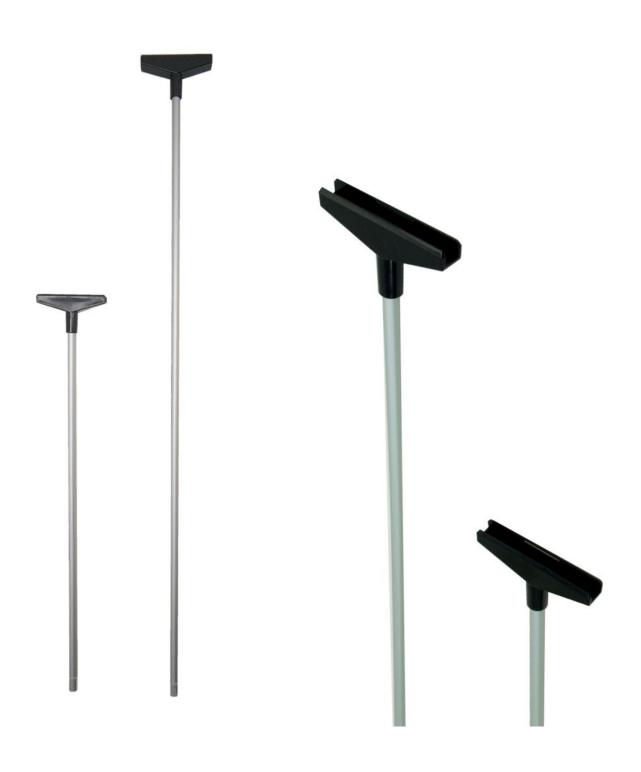

These stands have 3 main components:

- 1. Black metal sign base with tube holder suitable for indoors/outdoors
- 2. The fixed height aluminium stem fitted with a black Tee piece frame connector and the clear base adaptor
- 3. The laminated size poster frame either A5, A4 or A3 always supplied with a backing sheet