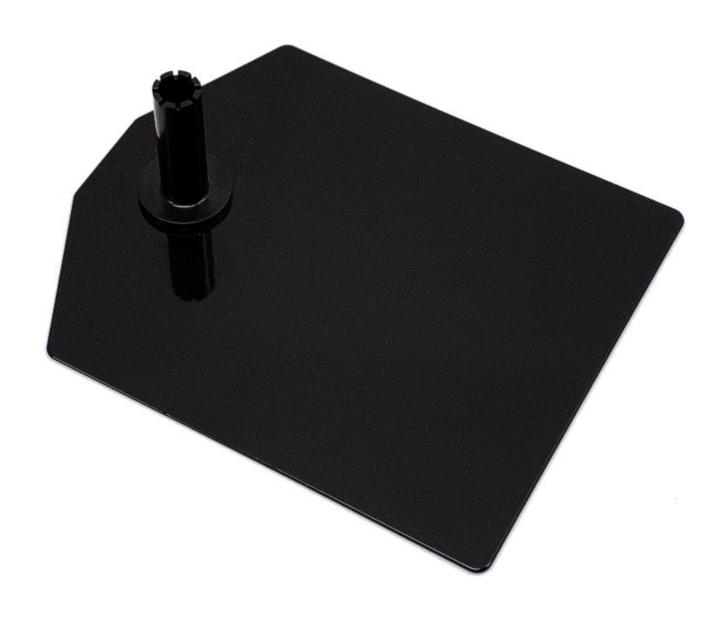

These stands have 3 main components:

- 1. Black metal sign base with tube holder suitable for indoors/outdoors
- 2. The fixed height aluminium stem fitted with a black Tee piece frame connector and the clear base adaptor
- 3. The laminated size poster frame either A5, A4 or A3 always supplied with a backing sheet