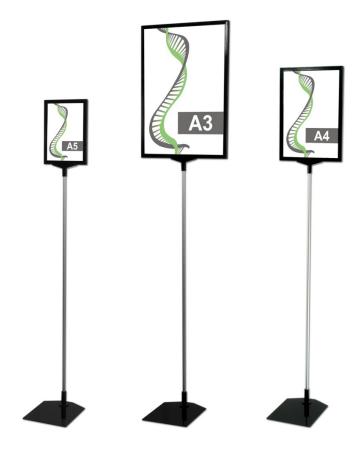

# Spare parts for fixed height tabletop POS stands

Another popular series of sign stands unique to Green Magic the fixed height aluminium stem POS stands are simple and robust. If one meets with an accident you can now replace the component part instead of buying a whole new stand.

These stands have 3 main components:

- 1. Black metal sign base with tube holder suitable for indoors/outdoors
- 2. The fixed height aluminium stem fitted with a black Tee piece frame connector and the clear base adaptor
- 3. The laminated size poster frame either A5, A4 or A3 always supplied with a backing sheet

The full product can be found here and replacement slim frames with backing sheets here

These component parts are suitable for the following products:

- SL.A5.ALU50-B A5 frame, metal base +500mm stem or +800mm stem SL.A5.ALU80-B
- SL.A4.ALU50-B A4 frame, metal base +500mm stem or +800mm stem SL.A4.ALU80-B
- SL.A3.ALU50-B A3 frame, metal base +500mm stem or +800mm stem SL.A3.ALU80-B