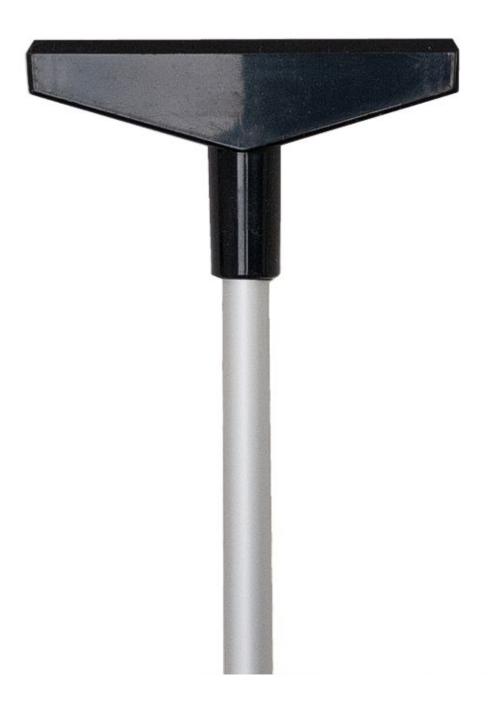

These stands have 3 main components:

- 1. Black metal sign base with tube holder suitable for indoors/outdoors
- 2. The fixed height aluminium stem fitted with a black Tee piece frame connector and the clear base adaptor
- 3. The laminated size poster frame either A5, A4 or A3 always supplied with a backing sheet