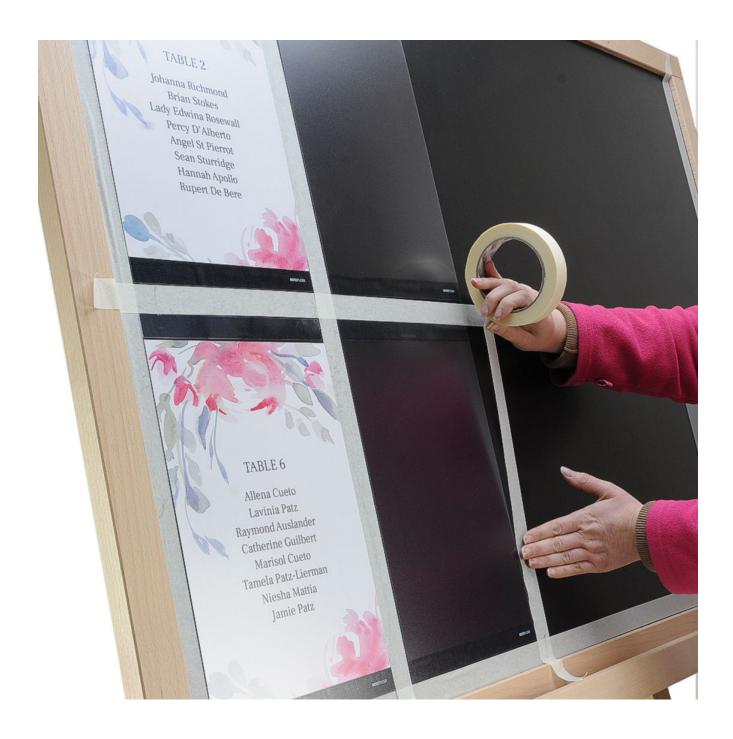

- Versatile display options: use stick chalk, wet wipe chalkboard pens and your own printed signs
- Distinctive and stylish focal point for large venues and conference hotels
- Adjustable display easel with fold-away feature for easy storage
- Secure chalkboard fitting with top clamp for fixing board in landscape orientation
- Apply up to ten A4 pockets to the board according to your event's needs. Pockets can be easily removed, repositioned and used multiple times.
- Easel and board sets are elegant and on-trend display choices for hotels, restaurants and are stunning central pieces in large visual merchandising spaces.

Our large table plan board and easel comes with all you need to get your plan or display up and running we include a header strip, wet wipe challboard pen and ten display pockets. and east cases with all you need to get your plan or display up and running, we include a header strip, wet whipe chalkboard pen and ten dispusy poor one As sheet for one large or two smaller table settings. The proclets have geted tech adhesive enabling repositioning without leaving a sticky research to the contract of the proclet of Customise your own header and decorate the board with chalk pens.

The header is supplied as two label holders with adhesive tape on the back. These are often butted too. Useful tips