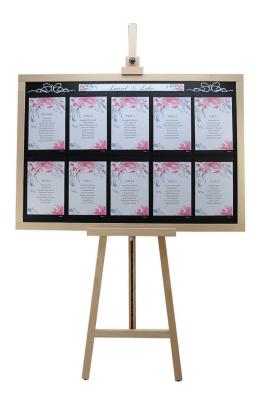

## **Short Description**

- Large easel stand displays seating plans for up to 20 tables ideal for a banquet plan or event signs
- Table plan board comprises a large beech frame chalkboard plus matching high-quality adjustable art easel
- Wedding table plan board includes customisable header plus ten A4 pockets, repositionable as many times as you want
- Framed blackboard has special surface receptive to reusable pockets and wet wipe chalk pen (included)

## Large table plan board for weddings, banquets and large events

Table plans are the first thing guests see when they enter your venue – our gorgeous beech wood large table plan boards with easel provide the 'wow' factor that your special occasion or event deserves. Absolutely perfect for large, plush venues, this customisable table plan display board will be an unmissable focal piece and with our included accessories all you need to do is add your own unique styling to the proceedings.

### Wedding table plan board special features

This superior chalkboard easel set is ideal for presenting wedding seating plans, banquet seating, charity dinner events, conference seating plans and any other large event.

- Versatile display options: use stick chalk, wet wipe chalkboard pens and your own printed signs
- Distinctive and stylish focal point for large venues and conference hotels
- Adjustable display easel with fold-away feature for easy storage
- Secure chalkboard fitting with top clamp for fixing board in landscape orientation
- Apply up to ten A4 pockets to the board according to your event's needs. Pockets can be easily removed, repositioned and used multiple times.
- Easel and board sets are elegant and on-trend display choices for hotels, restaurants and are stunning central pieces in large visual merchandising spaces.