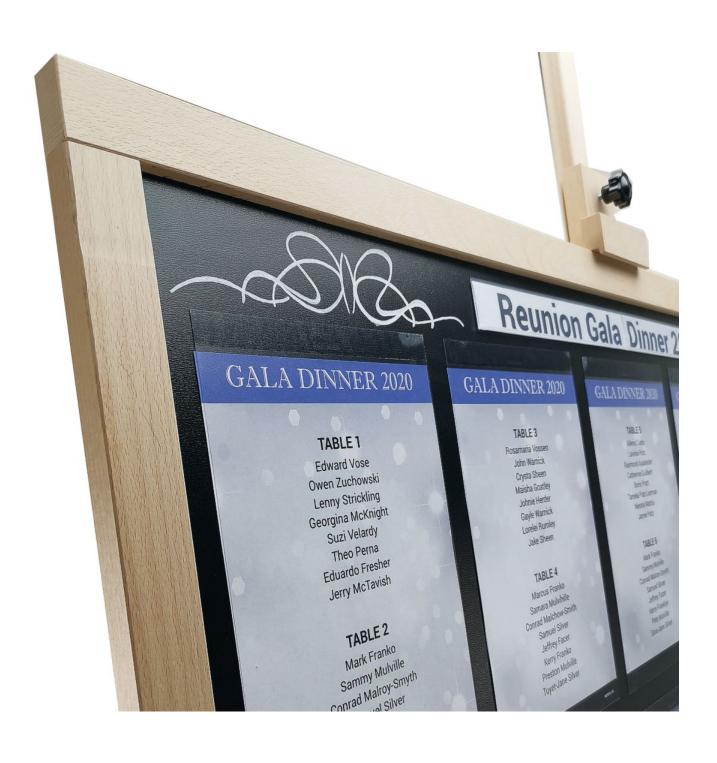

Our seating plan board includes ten A4 clear **Magic-Fix Pockets** so you can print and present your own plans for up to twenty tables (when formatted 2 tables per A4 sheet).

- Versatile display options: use stick chalk, wet wipe chalkboard pens and your own printed signs
- Distinctive and stylish focal point for large venues and conference hotels
- Adjustable display easel with fold-away feature for easy storage
- Secure chalkboard fitting with top clamp for fixing board in landscape orientation
- Apply up to ten A4 pockets to the board according to your event's needs. Pockets can be easily removed, repositioned and used multiple times.
- Easel and board sets are elegant and on-trend display choices for hotels, restaurants and are stunning central pieces in large visual merchandising spaces.

Large table plan board and easel set includes pockets and more!

Our large table plan board and easel comes with all you need to get your plan or display up and running we include a header strip, wet wipe challboard pen and ten display pockets.