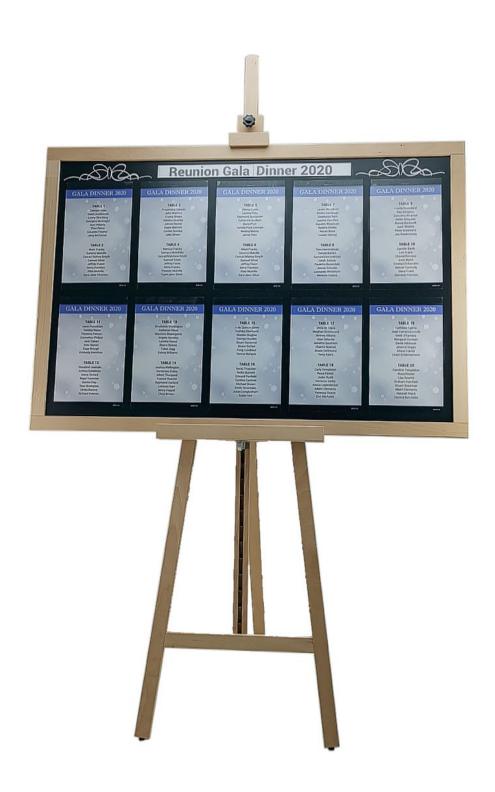

## **Short Description**

- Large easel stand displays seating plans for up to 20 tables ideal for a banquet plan or event signs
- Table plan board comprises a large beech frame chalkboard plus matching high-quality adjustable art easel
- Wedding table plan board includes customisable header plus ten A4 pockets, repositionable as many times as you want
- Framed blackboard has special surface receptive to reusable pockets and wet wipe chalk pen (included)

Our seating plan board includes ten A4 clear **Magic-Fix Pockets** so you can print and present your own plans for up to twenty tables (when formatted 2 tables per A4 sheet).

- Versatile display options: use stick chalk, wet wipe chalkboard pens and your own printed signs
- Distinctive and stylish focal point for large venues and conference hotels
- Adjustable display easel with fold-away feature for easy storage
- Secure chalkboard fitting with top clamp for fixing board in landscape orientation
- Apply up to ten A4 pockets to the board according to your event's needs. Pockets can be easily removed, repositioned and used multiple times.
- Easel and board sets are elegant and on-trend display choices for hotels, restaurants and are stunning central pieces in large visual merchandising spaces.