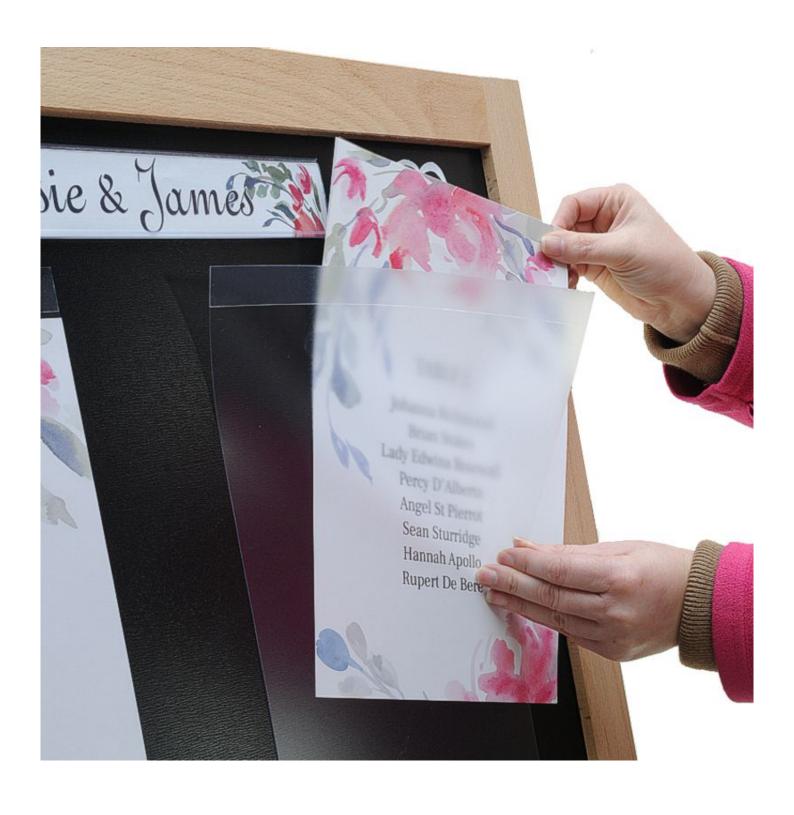

- Versatile display options: use stick chalk, wet wipe chalkboard pens and your own printed signs
- Distinctive and stylish focal point for large venues and conference hotels
- Adjustable display easel with fold-away feature for easy storage
- Secure chalkboard fitting with top clamp for fixing board in landscape orientation
- Apply up to ten A4 pockets to the board according to your event's needs. Pockets can be easily removed, repositioned and used multiple times.
- Easel and board sets are elegant and on-trend display choices for hotels, restaurants and are stunning central pieces in large visual merchandising spaces.

Our large table plan board and easel comes with all you need to get your plan or display up and running we include a header strip, wet wipe challboard pen and ten display pockets. and east cases with all you need to get your plan or display up and running, we include a header strip, wet whipe chalkboard pen and ten dispusy poor one As sheet for one large or two smaller table settings. The proclets have geted tech adhesive enabling repositioning without leaving a sticky research to the contract of the proclet of Customise your own header and decorate the board with chalk pens.

The header is supplied as two label holders with adhesive tape on the back. These are often butted too. Useful tips