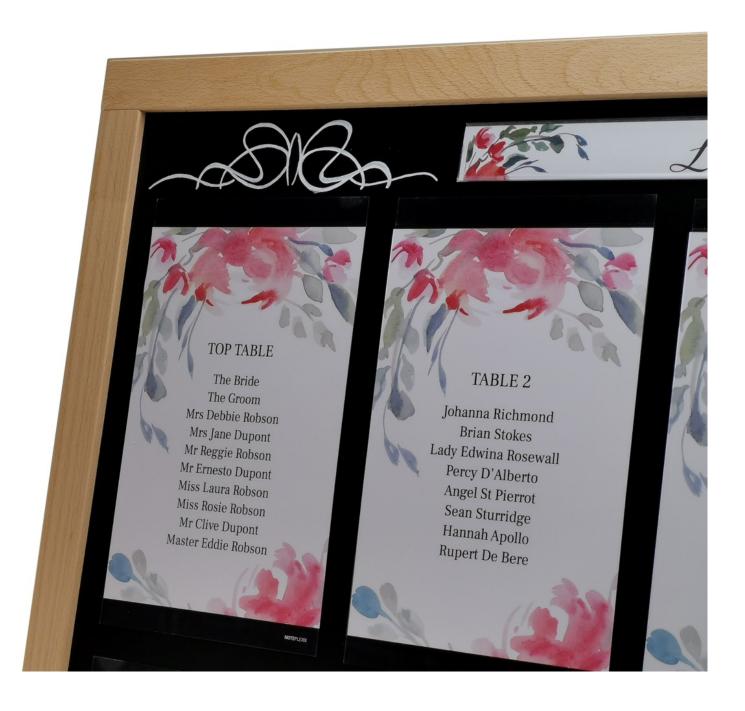

## **Short Description**

- Large easel stand displays seating plans for up to 20 tables ideal for a banquet plan or event signs
- Table plan board comprises a large beech frame chalkboard plus matching high-quality adjustable art easel
- Wedding table plan board includes customisable header plus ten A4 pockets, repositionable as many times as you want
- Framed blackboard has special surface receptive to reusable pockets and wet wipe chalk pen (included)

Our seating plan board includes ten A4 clear **Magic-Fix Pockets** so you can print and present your own plans for up to twenty tables (when formatted 2 tables per A4 sheet).

- Versatile display options: use stick chalk, wet wipe chalkboard pens and your own printed signs
- Distinctive and stylish focal point for large venues and conference hotels
- Adjustable display easel with fold-away feature for easy storage
- Secure chalkboard fitting with top clamp for fixing board in landscape orientation
- Apply up to ten A4 pockets to the board according to your event's needs. Pockets can be easily removed, repositioned and used multiple times.
- Easel and board sets are elegant and on-trend display choices for hotels, restaurants and are stunning central pieces in large visual merchandising spaces.

Large table plan board and easel set includes pockets and more!

Our large table plan board and easel comes with all you need to get your plan or display up and running we include a header strip, wet wipe challboard pen and ten display pockets.