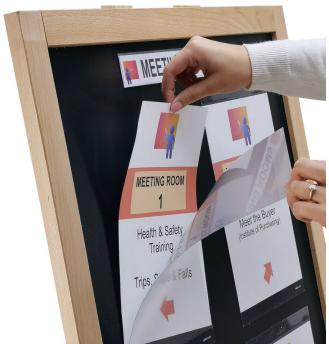

Each Magic-Fix pocket holds one A<sub>4</sub> sheet for one large, or two smaller, table settings. The pockets have gecko tech adhesive enabling repositioning without leaving a sticky residue.

To insert prints: once the pockets have been applied to your satisfaction, simply peel back the top edge of the pocket, insert your print and smooth down.

## **Useful tips**

- The easel requires assembly this is straight-forward, and instructions are included.
- If you have a borderless setting on your A4 printer you can extend your design right to the edge of the page.
- For a pristine finish, when inserting prints into pockets avoid them coming into contact with the tacky top and bottom strips.