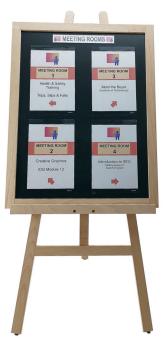

This versatile free-standing display board is also suitable for directing visitors to meeting rooms, making it a great solution for directing delegates to seminar rooms or for use at a school parents evening.

# Pockets and header can be arranged as required

To display all 4 pockets you need to follow the layout shown in the images.

If 3 pockets will suffice some alternative layouts are possible as illustrate. The Magic-Fix pockets can be fitted landscape (with the adhesive strips each side). Provided that pocket is smooted down correctly A4 inserts will normally be held reliably:

#### Some alternative ways to arrange the A4 pockets

| Assembly and Installation | <ul> <li>The easel requires assembly – this is straight-forward, and instructions are included.</li> <li>The height of the support rail can be adjusted by slackening two wing nuts.</li> <li>The chalkboard is simply placed on the easel but ideally taken off and placed flat when decorating with chalk pen (optional)</li> <li>The self-cling Magic-Fix pockets are supplied loose. Simply peel off the protective film and apply the 'tacky' top and bottom strips to the chalkboard in the required position.</li> <li>To insert paper un-peel the top strip and smooth it back down again.</li> <li>To re-use pockets, just un-peel and re-apply wherever required. The strips can be sponged clean with water if they become soiled upon multiple re-use. Spare pockets are available.</li> <li>The chalkboard also comes with wall fixings. These are not required when using on an easel.</li> </ul> |
|---------------------------|-----------------------------------------------------------------------------------------------------------------------------------------------------------------------------------------------------------------------------------------------------------------------------------------------------------------------------------------------------------------------------------------------------------------------------------------------------------------------------------------------------------------------------------------------------------------------------------------------------------------------------------------------------------------------------------------------------------------------------------------------------------------------------------------------------------------------------------------------------------------------------------------------------------------|
| Delivery and Returns      | <ul> <li>We offer a choice of delivery options tailored to the goods selected and your location, calculated for you automatically in the Checkout. When feasible, you will be offered options for Free, Economy or Next Day delivery.</li> <li>Any product returned by the purchaser must be unused and in its original packaging, which should be unmarked. If goods are received damaged or faulty we will take care of the problem.</li> <li>For detailed information about Delivery charges or Returns and refund policies, please click on the links below.</li> </ul>                                                                                                                                                                                                                                                                                                                                     |
| Include in Google Feed    | Yes                                                                                                                                                                                                                                                                                                                                                                                                                                                                                                                                                                                                                                                                                                                                                                                                                                                                                                             |
| Postable                  | No                                                                                                                                                                                                                                                                                                                                                                                                                                                                                                                                                                                                                                                                                                                                                                                                                                                                                                              |
| Small parcel              | No                                                                                                                                                                                                                                                                                                                                                                                                                                                                                                                                                                                                                                                                                                                                                                                                                                                                                                              |
| Oversize                  | No                                                                                                                                                                                                                                                                                                                                                                                                                                                                                                                                                                                                                                                                                                                                                                                                                                                                                                              |