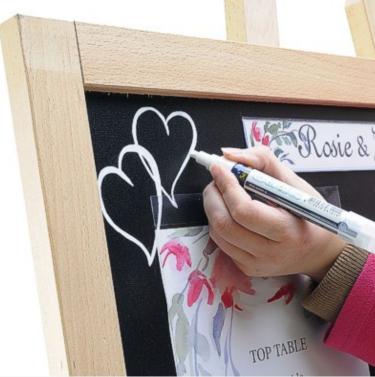

# Table plan easel set includes easel and chalkboard – and more!

Our table plan easel comes with all you need to get your plan or display up and running: we include a header strip, wet wipe chalkboard pen and four display pockets.

The header label holder is 30 cm wide x 4 cm high. Simply print your header insert using the full length of an A4 sheet landscape.

Our set includes one chalkboard pen – we also supply sets of various colours if you want to get really creative!

## **Useful tips**

- The easel requires assembly this is straight-forward, and instructions are included.
- If you have a borderless setting on your A4 printer you can extend your design right to the edge of the page.
- For a pristine finish, when inserting prints into pockets avoid them coming into contact with the tacky top and bottom strips.