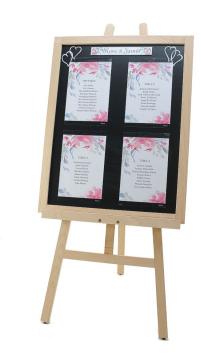

## Table plan easel - wedding easel stand

## **Short Description**

- Table plan easel comprises high-quality beech easel and matching quality framed chalkboard
- Wedding easel stand comes with four A4 repositionable pockets plus header on chalkboard
- Easy to customise for any event position pockets and header as required and insert/update your own A4 prints
- Create a unique seating plan easel or direction sign for an event or function decorate your chalkboard with supplied wet-wipe chalk pen

### Table plan easel with luxury finish for weddings and special occasions

Our beautiful table plan easel sets are just the thing for directing your guests to their seats. The wooden easel is made from beech wood and the quality blackboard surface can be used with chalk and chalk pens allowing you to decorate and present your event in your own distinctive style. Our table plan easel set includes four A4 clear Magic-fix Pockets so you can print and present your own plans for up to eight tables.

## Versatile display board for directing visitors

This luxury chalkboard easel set would look equally good in a high-end venue, boutique setting or marquee entrance and is perfect for displaying wedding seating plans.

## **Convenient reading height**

- The easel is adjustable allowing the chalkboard to be placed at a comfortable reading height.
- The beech wood frame surrounding the blackboard is 4 cm wide.
- The chalkboard is 60 cm wide plus frame, making 68 cm overall width.
- The chalkboard height is 80 cm plus frame, making it 88 cm overall. It can be positioned portrait or landscape on the easel.
- The height of the easel is 150 cm. The top of the chalkboard is normally set slightly lower than for good visual balance.
- The board can be set lower to suit children or wheel chair users if required.