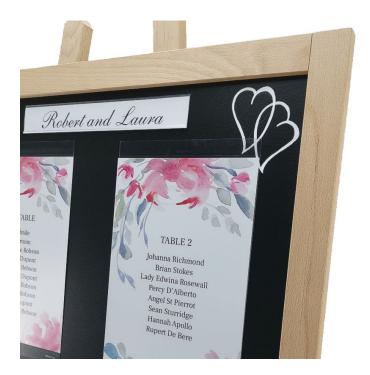

# Table plan easel set includes easel and chalkboard – and more!

Our table plan easel comes with all you need to get your plan or display up and running: we include a header strip, wet wipe chalkboard pen and four display pockets.

Each Magic-Fix pocket holds one A<sub>4</sub> sheet for one large, or two smaller, table settings. The pockets have gecko tech adhesive enabling repositioning without leaving a sticky residue.

To insert prints: once the pockets have been applied to your satisfaction, simply peel back the top edge of the pocket, insert your print and smooth down.

The header label holder is 30 cm wide x 4 cm high. Simply print your header insert using the full length of an A4 sheet landscape.

Our set includes one chalkboard pen – we also supply sets of various colours if you want to get really creative!