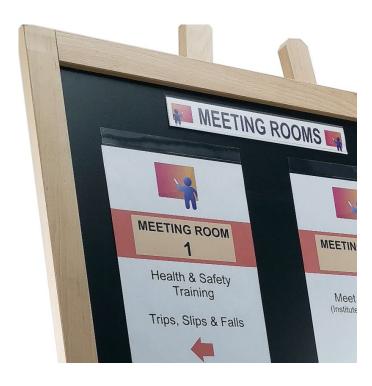

## Versatile display board for directing visitors

This luxury chalkboard easel set would look equally good in a high-end venue, boutique setting or marquee entrance and is perfect for displaying wedding seating plans.

This versatile free-standing display board is also suitable for directing visitors to meeting rooms, making it a great solution for directing delegates to seminar rooms or for use at a school parents evening.

- Versatile display options: use stick chalk, wet wipe chalkboard pens as well as your own printed signs
- Ideal for personalising stylish events and special occasions
- Adjustable function easel with fold-away feature for easy storage
- Position the blackboard in either portrait or landscape to reflect the layout of your event
- Apply up to four A4 pockets to the board according to your needs. Pockets can be easily removed, repositioned and reused multiple times
- Easel and board sets are also popular display options for restaurants, shops, schools, hotels, and conference centres