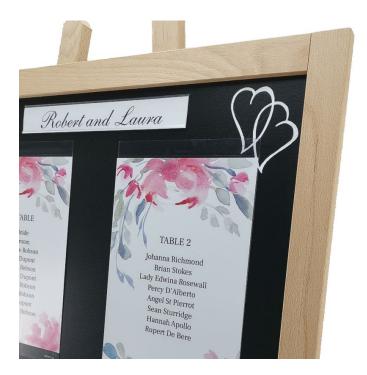

# Table plan easel set includes easel and chalkboard – and more!

Our table plan easel comes with all you need to get your plan or display up and running: we include a header strip, wet wipe chalkboard pen and four display pockets.

Each Magic-Fix pocket holds one A<sub>4</sub> sheet for one large, or two smaller, table settings. The pockets have gecko tech adhesive enabling repositioning without leaving a sticky residue.

To insert prints: once the pockets have been applied to your satisfaction, simply peel back the top edge of the pocket, insert your print and smooth down.

The header label holder is 30 cm wide x 4 cm high. Simply print your header insert using the full length of an A4 sheet landscape.

Our set includes one chalkboard pen – we also supply sets of various colours if you want to get really creative!