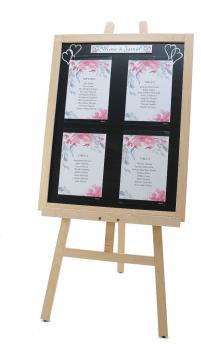

# Table plan easel - wedding easel stand

# **Short Description**

- Table plan easel comprises high-quality beech easel and matching quality framed chalkboard
- Wedding easel stand comes with four A4 repositionable pockets plus header on chalkboard
- Easy to customise for any event position pockets and header as required and insert/update your own A4 prints
- Create a unique seating plan easel or direction sign for an event or function decorate your chalkboard with supplied wet-wipe chalk pen

#### Table plan easel with luxury finish for weddings and special occasions

Our beautiful table plan easel sets are just the thing for directing your guests to their seats. The wooden easel is made from beech wood and the quality blackboard surface can be used with chalk and chalk pens allowing you to decorate and present your event in your own distinctive style. Our table plan easel set includes four A4 clear Magic-fix Pockets so you can print and present your own plans for up to eight tables.

# Versatile display board for directing visitors

This luxury chalkboard easel set would look equally good in a high-end venue, boutique setting or marquee entrance and is perfect for displaying wedding seating plans.

# **Convenient reading height**

- The easel is adjustable allowing the chalkboard to be placed at a comfortable reading height.
- The beech wood frame surrounding the blackboard is 4 cm wide.
- The chalkboard is 60 cm wide plus frame, making 68 cm overall width.
- The chalkboard height is 80 cm plus frame, making it 88 cm overall. It can be positioned portrait or landscape on the easel.
- The height of the easel is 150 cm. The top of the chalkboard is normally set slightly lower than for good visual balance.
- The board can be set lower to suit children or wheel chair users if required.