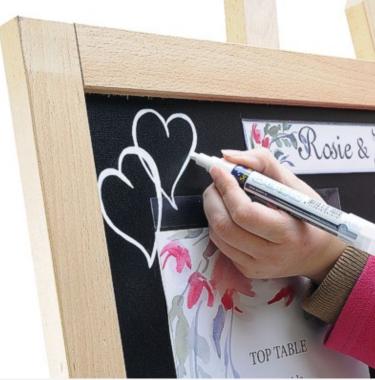

- Versatile display options: use stick chalk, wet wipe chalkboard pens as well as your own printed signs
- Ideal for personalising stylish events and special occasions
- Adjustable function easel with fold-away feature for easy storage
- Position the blackboard in either portrait or landscape to reflect the layout of your event
- Apply up to four A4 pockets to the board according to your needs. Pockets can be easily removed, repositioned and reused multiple times
- Easel and board sets are also popular display options for restaurants, shops, schools, hotels, and conference centres

The header label holder is 30 cm wide x 4 cm high. Simply print your header insert using the full length of an A4 sheet landscape.

Our set includes one chalkboard pen – we also supply sets of various colours if you want to get really creative!

# **Useful tips**

- The easel requires assembly this is straight-forward, and instructions are included.
- If you have a borderless setting on your A4 printer you can extend your design right to the edge of the page.
- For a pristine finish, when inserting prints into pockets avoid them coming into contact with the tacky top and bottom strips.