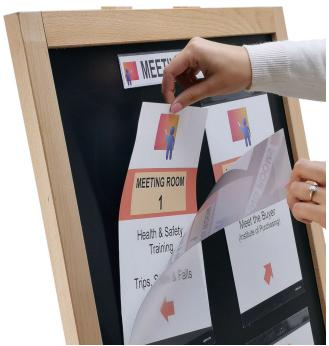

Each Magic-Fix pocket holds one A<sub>4</sub> sheet for one large, or two smaller, table settings. The pockets have gecko tech adhesive enabling repositioning without leaving a sticky residue.

To insert prints: once the pockets have been applied to your satisfaction, simply peel back the top edge of the pocket, insert your print and smooth down.

# **Useful tips**

- The easel requires assembly this is straight-forward, and instructions are included.
- If you have a borderless setting on your A4 printer you can extend your design right to the edge of the page.
- For a pristine finish, when inserting prints into pockets avoid them coming into contact with the tacky top and bottom strips.