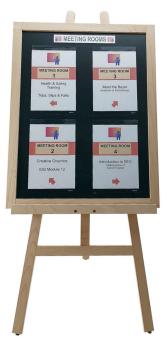

This versatile free-standing display board is also suitable for directing visitors to meeting rooms, making it a great solution for directing delegates to seminar rooms or for use at a school parents evening.

# Pockets and header can be arranged as required

To display all 4 pockets you need to follow the layout shown in the images.

If 3 pockets will suffice some alternative layouts are possible as illustrate. The Magic-Fix pockets can be fitted landscape (with the adhesive strips each side). Provided that pocket is smooted down correctly A4 inserts will normally be held reliably:

#### Some alternative ways to arrange the A4 pockets

| Assembly and Installation | <ul> <li>The easel requires assembly – this is straight-forward, and instructions are included.</li> <li>The height of the support rail can be adjusted by slackening two wing nuts.</li> <li>The chalkboard is simply placed on the easel but ideally taken off and placed flat when decorating with chalk pen (optional)</li> <li>The self-cling Magic-Fix pockets are supplied loose. Simply peel off the protective film and apply the 'tacky' top and bottom strips to the chalkboard in the required position.</li> <li>To insert paper un-peel the top strip and smooth it back down again.</li> <li>To re-use pockets, just un-peel and re-apply wherever required. The strips can be sponged clean with water if they become soiled upon multiple re-use. Spare pockets are available.</li> <li>The chalkboard also comes with wall fixings. These are not required when using on an easel.</li> </ul> |
|---------------------------|-----------------------------------------------------------------------------------------------------------------------------------------------------------------------------------------------------------------------------------------------------------------------------------------------------------------------------------------------------------------------------------------------------------------------------------------------------------------------------------------------------------------------------------------------------------------------------------------------------------------------------------------------------------------------------------------------------------------------------------------------------------------------------------------------------------------------------------------------------------------------------------------------------------------|
| Delivery and Returns      | <ul> <li>We offer a choice of delivery options tailored to the goods selected and your location, calculated for you automatically in the Checkout. When feasible, you will be offered options for Free, Economy or Next Day delivery.</li> <li>Any product returned by the purchaser must be unused and in its original packaging, which should be unmarked. If goods are received damaged or faulty we will take care of the problem.</li> <li>For detailed information about Delivery charges or Returns and refund policies, please click on the links below.</li> </ul>                                                                                                                                                                                                                                                                                                                                     |
| Include in Google Feed    | Yes                                                                                                                                                                                                                                                                                                                                                                                                                                                                                                                                                                                                                                                                                                                                                                                                                                                                                                             |
| Postable                  | No                                                                                                                                                                                                                                                                                                                                                                                                                                                                                                                                                                                                                                                                                                                                                                                                                                                                                                              |
| Small parcel              | No                                                                                                                                                                                                                                                                                                                                                                                                                                                                                                                                                                                                                                                                                                                                                                                                                                                                                                              |
| Oversize                  | No                                                                                                                                                                                                                                                                                                                                                                                                                                                                                                                                                                                                                                                                                                                                                                                                                                                                                                              |