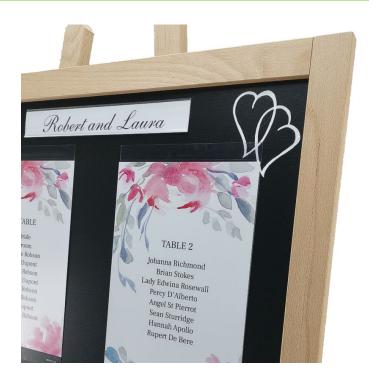

# Table plan easel set includes easel and chalkboard – and more!

Our table plan easel comes with all you need to get your plan or display up and running: we include a header strip, wet wipe chalkboard pen and four display pockets.

Each Magic–Fix pocket holds one A4 sheet for one large, or two smaller, table settings. The pockets have gecko tech adhesive enabling repositioning without leaving a sticky residue.

To insert prints: once the pockets have been applied to your satisfaction, simply peel back the top edge of the pocket, insert your print and smooth down.

The header label holder is 30 cm wide x 4 cm high. Simply print your header insert using the full length of an A4 sheet landscape.

Our set includes one chalkboard pen – we also supply sets of various colours if you want to get really creative!