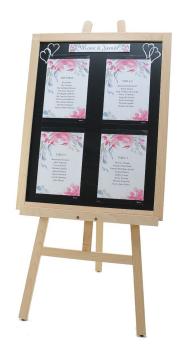

## Table plan easel – wedding easel stand

## **Short Description**

- Table plan easel comprises high-quality beech easel and matching quality framed chalkboard
- Wedding easel stand comes with four A<sub>4</sub> repositionable pockets plus header on chalkboard
- Easy to customise for any event position pockets and header as required and insert/update your own A4 prints
- Create a unique seating plan easel or direction sign for an event or function decorate your chalkboard with supplied wet-wipe chalk pen

## Table plan easel with luxury finish for weddings and special occasions

Our beautiful table plan easel sets are just the thing for directing your guests to their seats. The wooden easel is made from beech wood and the quality blackboard surface can be used with chalk and chalk pens allowing you to decorate and present your event in your own distinctive style. Our table plan easel set includes four A<sub>4</sub> clear **Magic-fix Pockets** so you can print and present your own plans for up to eight tables.

## Versatile display board for directing visitors

This luxury chalkboard easel set would look equally good in a high-end venue, boutique setting or marquee entrance and is perfect for displaying wedding seating plans.

# Table plan easel set includes easel and chalkboard – and more!

Our table plan easel comes with all you need to get your plan or display up and running: we include a header strip, wet wipe chalkboard pen and four display pockets.