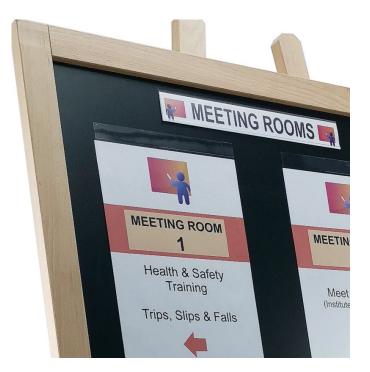

This versatile free-standing display board is also suitable for directing visitors to meeting rooms, making it a great solution for directing delegates to seminar rooms or for use at a school parents evening.

# Table plan easel set includes easel and chalkboard – and more!

Our table plan easel comes with all you need to get your plan or display up and running: we include a header strip, wet wipe chalkboard pen and four display pockets.

Each Magic–Fix pocket holds one A4 sheet for one large, or two smaller, table settings. The pockets have gecko tech adhesive enabling repositioning without leaving a sticky residue.

To insert prints: once the pockets have been applied to your satisfaction, simply peel back the top edge of the pocket, insert your print and smooth down.

The header label holder is 30 cm wide x 4 cm high. Simply print your header insert using the full length of an A4 sheet landscape.

Our set includes one chalkboard pen – we also supply sets of various colours if you want to get really creative!