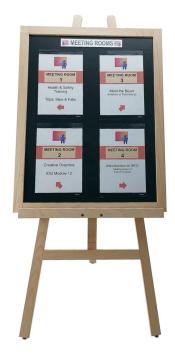

This versatile free-standing display board is also suitable for directing visitors to meeting rooms, making it a great solution for directing delegates to seminar rooms or for use at a school parents evening.

#### Pockets and header can be arranged as required

To display all 4 pockets you need to follow the layout shown in the images.

If 3 pockets will suffice some alternative layouts are possible as illustrate. The Magic-Fix pockets can be fitted landscape (with the adhesive strips each side). Provided that pocket is smooted down correctly A4 inserts will normally be held reliably:

#### Some alternative ways to arrange the A4 pockets

https://www.sign-holders.co.uk/floor-stands-and-easels/display-easels/table-plan-easel-wedding-easel-stand. html

Product Dimensions

| Assembly and Installation | <ul> <li>The easel requires assembly – this is straight-forward, and instructions are included.</li> <li>The height of the support rail can be adjusted by slackening two wing nuts.</li> <li>The chalkboard is simply placed on the easel but ideally taken off and placed flat when decorating with chalk pen (optional)</li> <li>The self-cling Magic-Fix pockets are supplied loose. Simply peel off the protective film and apply the 'tacky' top and bottom strips to the chalkboard in the required position.</li> <li>To insert paper un-peel the top strip and smooth it back down again.</li> <li>To re-use pockets, just un-peel and re-apply wherever requited. The strips can be sponged clean with water if they become soiled upon multiple re-use. Spare pockets are available.</li> <li>The chalkboard also comes with wall fixings. These are not required when using on an easel.</li> </ul> |
|---------------------------|-----------------------------------------------------------------------------------------------------------------------------------------------------------------------------------------------------------------------------------------------------------------------------------------------------------------------------------------------------------------------------------------------------------------------------------------------------------------------------------------------------------------------------------------------------------------------------------------------------------------------------------------------------------------------------------------------------------------------------------------------------------------------------------------------------------------------------------------------------------------------------------------------------------------|
| Delivery and Returns      | <ul> <li>We offer a choice of delivery options tailored to the goods selected and your location, calculated for you automatically in the Checkout. When feasible, you will be offered options for Free, Economy or Next Day delivery.</li> <li>Any product returned by the purchaser must be unused and in its original packaging, which should be unmarked. If goods are received damaged or faulty we will take care of the problem.</li> <li>For detailed information about Delivery charges or Returns and refund policies, please click on the links below.</li> </ul>                                                                                                                                                                                                                                                                                                                                     |
| Include in Google Feed    | Yes                                                                                                                                                                                                                                                                                                                                                                                                                                                                                                                                                                                                                                                                                                                                                                                                                                                                                                             |
| Postable                  | No                                                                                                                                                                                                                                                                                                                                                                                                                                                                                                                                                                                                                                                                                                                                                                                                                                                                                                              |
| Small parcel              | No                                                                                                                                                                                                                                                                                                                                                                                                                                                                                                                                                                                                                                                                                                                                                                                                                                                                                                              |
| Oversize                  | No                                                                                                                                                                                                                                                                                                                                                                                                                                                                                                                                                                                                                                                                                                                                                                                                                                                                                                              |