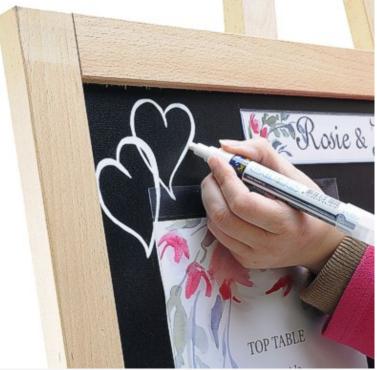

The header label holder is 30 cm wide x 4 cm high. Simply print your header insert using the full length of an A4 sheet landscape.

Our set includes one chalkboard pen – we also supply sets of various colours if you want to get really creative!

#### **Useful tips**

• The easel requires assembly – this is straight-forward, and instructions are included.

• If you have a borderless setting on your A4 printer you can extend your design right to the edge of the page.

• For a pristine finish, when inserting prints into pockets avoid them coming into contact with the tacky top and bottom strips.

More Information