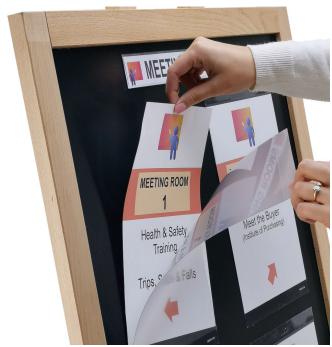

This versatile free-standing display board is also suitable for directing visitors to meeting rooms, making it a great solution for directing delegates to seminar rooms or for use at a school parents evening.

Each Magic–Fix pocket holds one A4 sheet for one large, or two smaller, table settings. The pockets have gecko tech adhesive enabling repositioning without leaving a sticky residue.

To insert prints: once the pockets have been applied to your satisfaction, simply peel back the top edge of the pocket, insert your print and smooth down.

#### **Useful tips**

• The easel requires assembly – this is straight-forward, and instructions are included.

• If you have a borderless setting on your A4 printer you can extend your design right to the edge of the page.

• For a pristine finish, when inserting prints into pockets avoid them coming into contact with the tacky top and bottom strips.

More Information