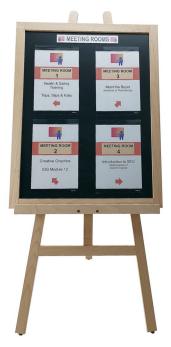

This versatile free-standing display board is also suitable for directing visitors to meeting rooms, making it a great solution for directing delegates to seminar rooms or for use at a school parents evening.

# Pockets and header can be arranged as required

To display all 4 pockets you need to follow the layout shown in the images.

If 3 pockets will suffice some alternative layouts are possible as illustrate. The Magic-Fix pockets can be fitted landscape (with the adhesive strips each side). Provided that pocket is smooted down correctly A4 inserts will normally be held reliably:

### Some alternative ways to arrange the A4 pockets

| Assembly and Installation | <ul> <li>The easel requires assembly – this is straight-forward, and instructions are included.</li> <li>The height of the support rail can be adjusted by slackening two wing nuts.</li> <li>The chalkboard is simply placed on the easel but ideally taken off and placed flat when decorating with chalk pen (optional)</li> <li>The self-cling Magic-Fix pockets are supplied loose. Simply peel off the protective film and apply the 'tacky' top and bottom strips to the chalkboard in the required position.</li> <li>To insert paper un-peel the top strip and smooth it back down again.</li> <li>To re-use pockets, just un-peel and re-apply wherever required. The strips can be sponged clean with water if they become soiled upon multiple re-use. Spare pockets are available.</li> <li>The chalkboard also comes with wall fixings. These are not required when using on an easel.</li> </ul> |
|---------------------------|-----------------------------------------------------------------------------------------------------------------------------------------------------------------------------------------------------------------------------------------------------------------------------------------------------------------------------------------------------------------------------------------------------------------------------------------------------------------------------------------------------------------------------------------------------------------------------------------------------------------------------------------------------------------------------------------------------------------------------------------------------------------------------------------------------------------------------------------------------------------------------------------------------------------|
| Delivery and Returns      | <ul> <li>We offer a choice of delivery options tailored to the goods selected and your location, calculated for you automatically in the Checkout. When feasible, you will be offered options for Free, Economy or Next Day delivery.</li> <li>Any product returned by the purchaser must be unused and in its original packaging, which should be unmarked. If goods are received damaged or faulty we will take care of the problem.</li> <li>For detailed information about Delivery charges or Returns and refund policies, please click on the links below.</li> </ul>                                                                                                                                                                                                                                                                                                                                     |
| Include in Google Feed    | Yes                                                                                                                                                                                                                                                                                                                                                                                                                                                                                                                                                                                                                                                                                                                                                                                                                                                                                                             |
| Postable                  | No                                                                                                                                                                                                                                                                                                                                                                                                                                                                                                                                                                                                                                                                                                                                                                                                                                                                                                              |
| Small parcel              | No                                                                                                                                                                                                                                                                                                                                                                                                                                                                                                                                                                                                                                                                                                                                                                                                                                                                                                              |
| Oversize                  | No                                                                                                                                                                                                                                                                                                                                                                                                                                                                                                                                                                                                                                                                                                                                                                                                                                                                                                              |