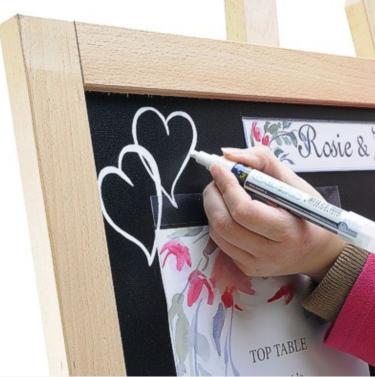

- Versatile display options: use stick chalk, wet wipe chalkboard pens as well as your own printed signs
- Ideal for personalising stylish events and special occasions
- Adjustable function easel with fold-away feature for easy storage
- Position the blackboard in either portrait or landscape to reflect the layout of your event
- Apply up to four A4 pockets to the board according to your needs. Pockets can be easily removed, repositioned and reused multiple times
- Easel and board sets are also popular display options for restaurants, shops, schools, hotels, and conference centres

The header label holder is 30 cm wide x 4 cm high. Simply print your header insert using the full length of an A4 sheet landscape.

Our set includes one chalkboard pen – we also supply sets of various colours if you want to get really creative!

## **Useful tips**

- The easel requires assembly this is straight-forward, and instructions are included.
- If you have a borderless setting on your A4 printer you can extend your design right to the edge of the page.

05/06/2025

• For a pristine finish, when inserting prints into pockets avoid them coming into contact with the tacky top and bottom strips.