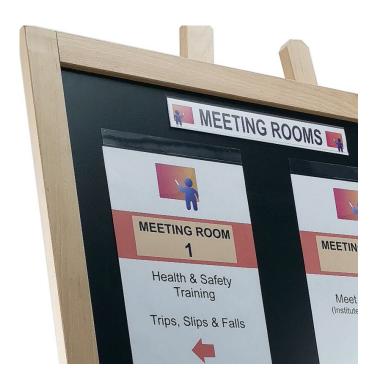

This versatile free-standing display board is also suitable for directing visitors to meeting rooms, making it a great solution for directing delegates to seminar rooms or for use at a school parents evening.

- Versatile display options: use stick chalk, wet wipe chalkboard pens as well as your own printed signs
- Ideal for personalising stylish events and special occasions
- Adjustable function easel with fold-away feature for easy storage
- Position the blackboard in either portrait or landscape to reflect the layout of your event
- Apply up to four A4 pockets to the board according to your needs. Pockets can be easily removed, repositioned and reused multiple times
- Easel and board sets are also popular display options for restaurants, shops, schools, hotels, and conference centres

# Pockets and header can be arranged as required

To display all 4 pockets you need to follow the layout shown in the images.

If 3 pockets will suffice some alternative layouts are possible as illustrate. The Magic-Fix pockets can be fitted landscape (with the adhesive strips each side). Provided that pocket is smooted down correctly A4 inserts will normally be held reliably: