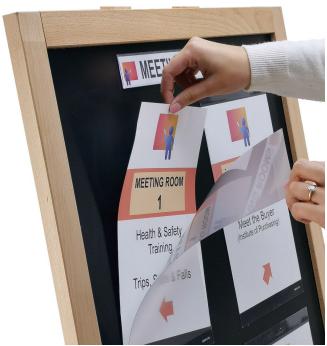

Each Magic-Fix pocket holds one A<sub>4</sub> sheet for one large, or two smaller, table settings. The pockets have gecko tech adhesive enabling repositioning without leaving a sticky residue.

To insert prints: once the pockets have been applied to your satisfaction, simply peel back the top edge of the pocket, insert your print and smooth down.

05/06/2025

• For a pristine finish, when inserting prints into pockets avoid them coming into contact with the tacky top and bottom strips.