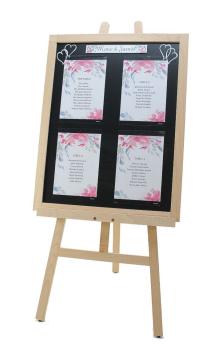

## Table plan easel - wedding easel stand

## **Short Description**

- Table plan easel comprises high-quality beech easel and matching quality framed chalkboard
- Wedding easel stand comes with four A4 repositionable pockets plus header on chalkboard
- Easy to customise for any event position pockets and header as required and insert/update your own A4 prints
- Create a unique seating plan easel or direction sign for an event or function decorate your chalkboard with supplied wet-wipe chalk pen

### Table plan easel with luxury finish for weddings and special occasions

Our beautiful table plan easel sets are just the thing for directing your guests to their seats. The wooden easel is made from beech wood and the quality blackboard surface can be used with chalk and chalk pens allowing you to decorate and present your event in your own distinctive style. Our table plan easel set includes four A4 clear Magic-fix Pockets so you can print and present your own plans for up to eight tables.

## Versatile display board for directing visitors

This luxury chalkboard easel set would look equally good in a high-end venue, boutique setting or marquee entrance and is perfect for displaying wedding seating plans.

## **Convenient reading height**

- The easel is adjustable allowing the chalkboard to be placed at a comfortable reading height.
- $\bullet$  The beech wood frame surrounding the blackboard is 4 cm wide.
- The chalkboard is 60 cm wide plus frame, making 68 cm overall width.
- The chalkboard height is 80 cm plus frame, making it 88 cm overall. It can be positioned portrait or landscape on the easel.
- The height of the easel is 150 cm. The top of the chalkboard is normally set slightly lower than for good visual balance.
- The board can be set lower to suit children or wheel chair users if required.