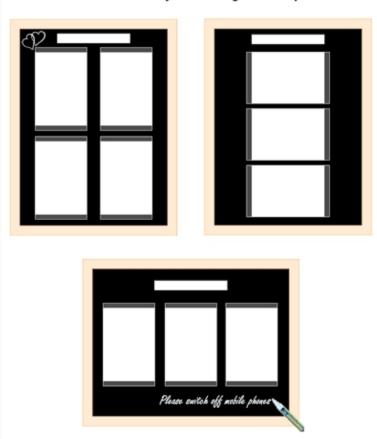

# Pockets and header can be arranged as required

To display all 4 pockets you need to follow the layout shown in the images.

If 3 pockets will suffice some alternative layouts are possible as illustrate. The Magic-Fix pockets can be fitted landscape (with the adhesive strips each side). Provided that pocket is smooted down correctly A4 inserts will normally be held reliably:

### Some alternative ways to arrange the A4 pockets

| Assembly and Installation | <ul> <li>The easel requires assembly – this is straight-forward, and instructions are included.</li> <li>The height of the support rail can be adjusted by slackening two wing nuts.</li> <li>The chalkboard is simply placed on the easel but ideally taken off and placed flat when decorating with chalk pen (optional)</li> <li>The self-cling Magic-Fix pockets are supplied loose. Simply peel off the protective film and apply the 'tacky' top and bottom strips to the chalkboard in the required position.</li> <li>To insert paper un-peel the top strip and smooth it back down again.</li> <li>To re-use pockets, just un-peel and re-apply wherever required. The strips can be sponged clean with water if they become soiled upon multiple re-use. Spare pockets are available.</li> <li>The chalkboard also comes with wall fixings. These are not required when using on an easel.</li> </ul> |
|---------------------------|-----------------------------------------------------------------------------------------------------------------------------------------------------------------------------------------------------------------------------------------------------------------------------------------------------------------------------------------------------------------------------------------------------------------------------------------------------------------------------------------------------------------------------------------------------------------------------------------------------------------------------------------------------------------------------------------------------------------------------------------------------------------------------------------------------------------------------------------------------------------------------------------------------------------|
| Delivery and Returns      | <ul> <li>We offer a choice of delivery options tailored to the goods selected and your location, calculated for you automatically in the Checkout. When feasible, you will be offered options for Free, Economy or Next Day delivery.</li> <li>Any product returned by the purchaser must be unused and in its original packaging, which should be unmarked. If goods are received damaged or faulty we will take care of the problem.</li> <li>For detailed information about Delivery charges or Returns and refund policies, please click on the links below.</li> </ul>                                                                                                                                                                                                                                                                                                                                     |
| Include in Google Feed    | Yes                                                                                                                                                                                                                                                                                                                                                                                                                                                                                                                                                                                                                                                                                                                                                                                                                                                                                                             |
| Postable                  | No                                                                                                                                                                                                                                                                                                                                                                                                                                                                                                                                                                                                                                                                                                                                                                                                                                                                                                              |
| Small parcel              | No                                                                                                                                                                                                                                                                                                                                                                                                                                                                                                                                                                                                                                                                                                                                                                                                                                                                                                              |
| Oversize                  | No                                                                                                                                                                                                                                                                                                                                                                                                                                                                                                                                                                                                                                                                                                                                                                                                                                                                                                              |