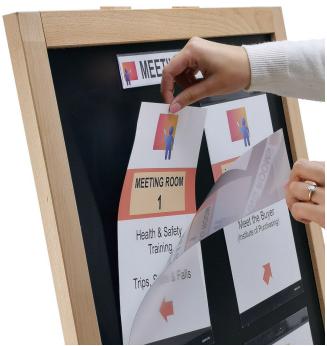

This versatile free-standing display board is also suitable for directing visitors to meeting rooms, making it a great solution for directing delegates to seminar rooms or for use at a school parents evening.

Each Magic-Fix pocket holds one A<sub>4</sub> sheet for one large, or two smaller, table settings. The pockets have gecko tech adhesive enabling repositioning without leaving a sticky residue.

To insert prints: once the pockets have been applied to your satisfaction, simply peel back the top edge of the pocket, insert your print and smooth down.

## **Useful tips**

- The easel requires assembly this is straight-forward, and instructions are included.
- If you have a borderless setting on your A4 printer you can extend your design right to the edge of the page.
- For a pristine finish, when inserting prints into pockets avoid them coming into contact with the tacky top and bottom strips.