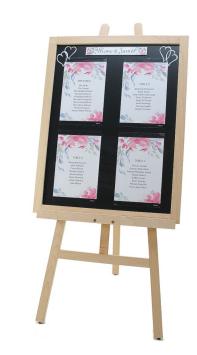

## Table plan easel - wedding easel stand

## **Short Description**

- Table plan easel comprises high-quality beech easel and matching quality framed chalkboard
- Wedding easel stand comes with four A4 repositionable pockets plus header on chalkboard
- Easy to customise for any event position pockets and header as required and insert/update your own A4 prints
- Create a unique seating plan easel or direction sign for an event or function decorate your chalkboard with supplied wet-wipe chalk pen

### Table plan easel with luxury finish for weddings and special occasions

Our beautiful table plan easel sets are just the thing for directing your guests to their seats. The wooden easel is made from beech wood and the quality blackboard surface can be used with chalk and chalk pens allowing you to decorate and present your event in your own distinctive style. Our table plan easel set includes four A4 clear Magic-fix Pockets so you can print and present your own plans for up to eight tables.

## Versatile display board for directing visitors

This luxury chalkboard easel set would look equally good in a high-end venue, boutique setting or marquee entrance and is perfect for displaying wedding seating plans.

## **Convenient reading height**

- The easel is adjustable allowing the chalkboard to be placed at a comfortable reading height.
- The beech wood frame surrounding the blackboard is 4 cm wide.
- The chalkboard is 60 cm wide plus frame, making 68 cm overall width.
- The chalkboard height is 80 cm plus frame, making it 88 cm overall. It can be positioned portrait or landscape on the easel.
- The height of the easel is 150 cm. The top of the chalkboard is normally set slightly lower than for good visual balance.
- The board can be set lower to suit children or wheel chair users if required.