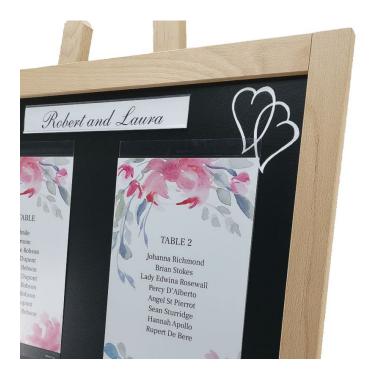

# Table plan easel set includes easel and chalkboard – and more!

Our table plan easel comes with all you need to get your plan or display up and running: we include a header strip, wet wipe chalkboard pen and four display pockets.

Each Magic-Fix pocket holds one A<sub>4</sub> sheet for one large, or two smaller, table settings. The pockets have gecko tech adhesive enabling repositioning without leaving a sticky residue.

To insert prints: once the pockets have been applied to your satisfaction, simply peel back the top edge of the pocket, insert your print and smooth down.

The header label holder is 30 cm wide x 4 cm high. Simply print your header insert using the full length of an A4 sheet landscape.

Our set includes one chalkboard pen – we also supply sets of various colours if you want to get really creative!