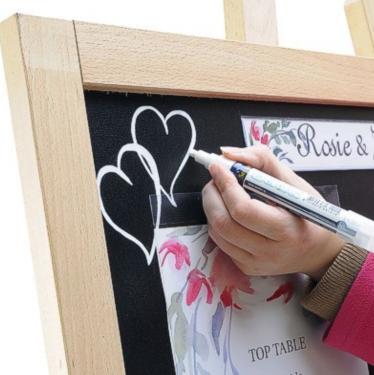

### Table plan easel with luxury finish for weddings and special occasions

Our beautiful table plan easel sets are just the thing for directing your guests to their seats. The wooden easel is made from beech wood and the quality blackboard surface can be used with chalk and chalk pens allowing you to decorate and present your event in your own distinctive style. Our table plan easel set includes four A4 clear Magic-fix Pockets so you can print and present your own plans for up to eight tables.

- Versatile display options: use stick chalk, wet wipe chalkboard pens as well as your own printed signs
- Ideal for personalising stylish events and special occasions
- Adjustable function easel with fold-away feature for easy storage
- Position the blackboard in either portrait or landscape to reflect the layout of your event
- Apply up to four A4 pockets to the board according to your needs. Pockets can be easily removed, repositioned and reused multiple times
- Easel and board sets are also popular display options for restaurants, shops, schools, hotels, and conference centres

The header label holder is 30 cm wide x 4 cm high. Simply print your header insert using the full length of an A4 sheet landscape.

Our set includes one chalkboard pen – we also supply sets of various colours if you want to get really creative!