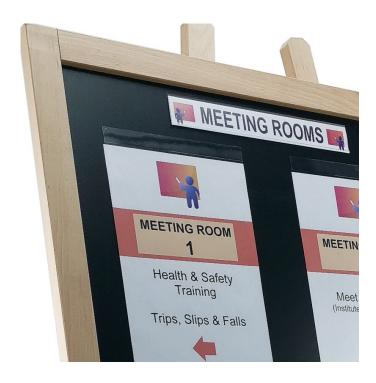

This versatile free-standing display board is also suitable for directing visitors to meeting rooms, making it a great solution for directing delegates to seminar rooms or for use at a school parents evening.

Each Magic-Fix pocket holds one A<sub>4</sub> sheet for one large, or two smaller, table settings. The pockets have gecko tech adhesive enabling repositioning without leaving a sticky residue.

To insert prints: once the pockets have been applied to your satisfaction, simply peel back the top edge of the pocket, insert your print and smooth down.