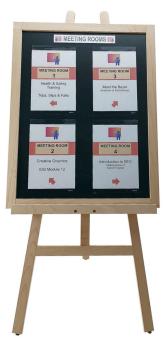

This versatile free-standing display board is also suitable for directing visitors to meeting rooms, making it a great solution for directing delegates to seminar rooms or for use at a school parents evening.

# Pockets and header can be arranged as required

To display all 4 pockets you need to follow the layout shown in the images.

If 3 pockets will suffice some alternative layouts are possible as illustrate. The Magic-Fix pockets can be fitted landscape (with the adhesive strips each side). Provided that pocket is smooted down correctly A4 inserts will normally be held reliably:

### Some alternative ways to arrange the A4 pockets

| Assembly and Installation | <ul> <li>The easel requires assembly – this is straight-forward, and instructions are included.</li> <li>The height of the support rail can be adjusted by slackening two wing nuts.</li> <li>The chalkboard is simply placed on the easel but ideally taken off and placed flat when decorating with chalk pen (optional)</li> <li>The self-cling Magic-Fix pockets are supplied loose. Simply peel off the protective film and apply the 'tacky' top and bottom strips to the chalkboard in the required position.</li> <li>To insert paper un-peel the top strip and smooth it back down again.</li> <li>To re-use pockets, just un-peel and re-apply wherever required. The strips can be sponged clean with water if they become soiled upon multiple re-use. Spare pockets are available.</li> <li>The chalkboard also comes with wall fixings. These are not required when using on an easel.</li> </ul> |
|---------------------------|-----------------------------------------------------------------------------------------------------------------------------------------------------------------------------------------------------------------------------------------------------------------------------------------------------------------------------------------------------------------------------------------------------------------------------------------------------------------------------------------------------------------------------------------------------------------------------------------------------------------------------------------------------------------------------------------------------------------------------------------------------------------------------------------------------------------------------------------------------------------------------------------------------------------|
| Delivery and Returns      | <ul> <li>We offer a choice of delivery options tailored to the goods selected and your location, calculated for you automatically in the Checkout. When feasible, you will be offered options for Free, Economy or Next Day delivery.</li> <li>Any product returned by the purchaser must be unused and in its original packaging, which should be unmarked. If goods are received damaged or faulty we will take care of the problem.</li> <li>For detailed information about Delivery charges or Returns and refund policies, please click on the links below.</li> </ul>                                                                                                                                                                                                                                                                                                                                     |
| Include in Google Feed    | Yes                                                                                                                                                                                                                                                                                                                                                                                                                                                                                                                                                                                                                                                                                                                                                                                                                                                                                                             |
| Postable                  | No                                                                                                                                                                                                                                                                                                                                                                                                                                                                                                                                                                                                                                                                                                                                                                                                                                                                                                              |
| Small parcel              | No                                                                                                                                                                                                                                                                                                                                                                                                                                                                                                                                                                                                                                                                                                                                                                                                                                                                                                              |
| Oversize                  | No                                                                                                                                                                                                                                                                                                                                                                                                                                                                                                                                                                                                                                                                                                                                                                                                                                                                                                              |