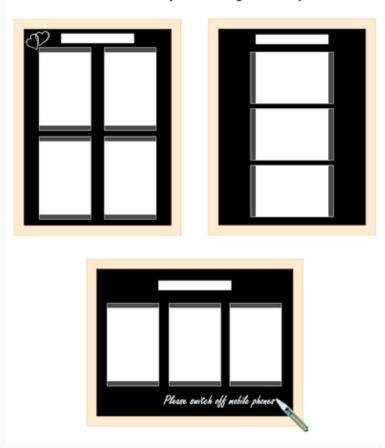

# Pockets and header can be arranged as required

To display all 4 pockets you need to follow the layout shown in the images.

If 3 pockets will suffice some alternative layouts are possible as illustrate. The Magic-Fix pockets can be fitted landscape (with the adhesive strips each side). Provided that pocket is smooted down correctly A4 inserts will normally be held reliably:

### Some alternative ways to arrange the A4 pockets

| Assembly and Installation | <ul> <li>The easel requires assembly – this is straight-forward, and instructions are included.</li> <li>The height of the support rail can be adjusted by slackening two wing nuts.</li> <li>The chalkboard is simply placed on the easel but ideally taken off and placed flat when decorating with chalk pen (optional)</li> <li>The self-cling Magic-Fix pockets are supplied loose. Simply peel off the protective film and apply the 'tacky' top and bottom strips to the chalkboard in the required position.</li> <li>To insert paper un-peel the top strip and smooth it back down again.</li> <li>To re-use pockets, just un-peel and re-apply wherever required. The strips can be sponged clean with water if they become soiled upon multiple re-use. Spare pockets are available.</li> <li>The chalkboard also comes with wall fixings. These are not required when using on an easel.</li> </ul> |
|---------------------------|-----------------------------------------------------------------------------------------------------------------------------------------------------------------------------------------------------------------------------------------------------------------------------------------------------------------------------------------------------------------------------------------------------------------------------------------------------------------------------------------------------------------------------------------------------------------------------------------------------------------------------------------------------------------------------------------------------------------------------------------------------------------------------------------------------------------------------------------------------------------------------------------------------------------|
| Delivery and Returns      | <ul> <li>We offer a choice of delivery options tailored to the goods selected and your location, calculated for you automatically in the Checkout. When feasible, you will be offered options for Free, Economy or Next Day delivery.</li> <li>Any product returned by the purchaser must be unused and in its original packaging, which should be unmarked. If goods are received damaged or faulty we will take care of the problem.</li> <li>For detailed information about Delivery charges or Returns and refund policies, please click on the links below.</li> </ul>                                                                                                                                                                                                                                                                                                                                     |
| Include in Google Feed    | Yes                                                                                                                                                                                                                                                                                                                                                                                                                                                                                                                                                                                                                                                                                                                                                                                                                                                                                                             |
| Postable                  | No                                                                                                                                                                                                                                                                                                                                                                                                                                                                                                                                                                                                                                                                                                                                                                                                                                                                                                              |
| Small parcel              | No                                                                                                                                                                                                                                                                                                                                                                                                                                                                                                                                                                                                                                                                                                                                                                                                                                                                                                              |
| Oversize                  | No                                                                                                                                                                                                                                                                                                                                                                                                                                                                                                                                                                                                                                                                                                                                                                                                                                                                                                              |