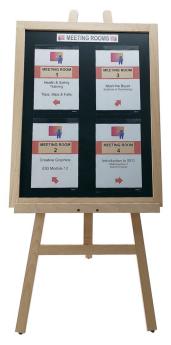

This versatile free-standing display board is also suitable for directing visitors to meeting rooms, making it a great solution for directing delegates to seminar rooms or for use at a school parents evening.

# Pockets and header can be arranged as required

To display all 4 pockets you need to follow the layout shown in the images.

If 3 pockets will suffice some alternative layouts are possible as illustrate. The Magic-Fix pockets can be fitted landscape (with the adhesive strips each side). Provided that pocket is smooted down correctly A4 inserts will normally be held reliably:

### Some alternative ways to arrange the A4 pockets

| Assembly and Installation | <ul> <li>The easel requires assembly – this is straight-forward, and instructions are included.</li> <li>The height of the support rail can be adjusted by slackening two wing nuts.</li> <li>The chalkboard is simply placed on the easel but ideally taken off and placed flat when decorating with chalk pen (optional)</li> <li>The self-cling Magic-Fix pockets are supplied loose. Simply peel off the protective film and apply the 'tacky' top and bottom strips to the chalkboard in the required position.</li> <li>To insert paper un-peel the top strip and smooth it back down again.</li> <li>To re-use pockets, just un-peel and re-apply wherever required. The strips can be sponged clean with water if they become soiled upon multiple re-use. Spare pockets are available.</li> <li>The chalkboard also comes with wall fixings. These are not required when using on an easel.</li> </ul> |
|---------------------------|-----------------------------------------------------------------------------------------------------------------------------------------------------------------------------------------------------------------------------------------------------------------------------------------------------------------------------------------------------------------------------------------------------------------------------------------------------------------------------------------------------------------------------------------------------------------------------------------------------------------------------------------------------------------------------------------------------------------------------------------------------------------------------------------------------------------------------------------------------------------------------------------------------------------|
| Delivery and Returns      | <ul> <li>We offer a choice of delivery options tailored to the goods selected and your location, calculated for you automatically in the Checkout. When feasible, you will be offered options for Free, Economy or Next Day delivery.</li> <li>Any product returned by the purchaser must be unused and in its original packaging, which should be unmarked. If goods are received damaged or faulty we will take care of the problem.</li> <li>For detailed information about Delivery charges or Returns and refund policies, please click on the links below.</li> </ul>                                                                                                                                                                                                                                                                                                                                     |
| Include in Google Feed    | Yes                                                                                                                                                                                                                                                                                                                                                                                                                                                                                                                                                                                                                                                                                                                                                                                                                                                                                                             |
| Postable                  | No                                                                                                                                                                                                                                                                                                                                                                                                                                                                                                                                                                                                                                                                                                                                                                                                                                                                                                              |
| Small parcel              | No                                                                                                                                                                                                                                                                                                                                                                                                                                                                                                                                                                                                                                                                                                                                                                                                                                                                                                              |
| Oversize                  | No                                                                                                                                                                                                                                                                                                                                                                                                                                                                                                                                                                                                                                                                                                                                                                                                                                                                                                              |