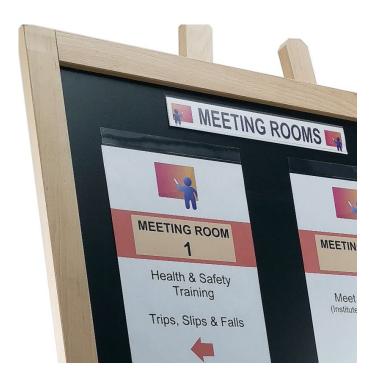

This versatile free-standing display board is also suitable for directing visitors to meeting rooms, making it a great solution for directing delegates to seminar rooms or for use at a school parents evening.

- Versatile display options: use stick chalk, wet wipe chalkboard pens as well as your own printed signs
- Ideal for personalising stylish events and special occasions
- Adjustable function easel with fold-away feature for easy storage
- Position the blackboard in either portrait or landscape to reflect the layout of your event
- Apply up to four A4 pockets to the board according to your needs. Pockets can be easily removed, repositioned and reused multiple times
- Easel and board sets are also popular display options for restaurants, shops, schools, hotels, and conference centres

# Pockets and header can be arranged as required

To display all 4 pockets you need to follow the layout shown in the images.

If 3 pockets will suffice some alternative layouts are possible as illustrate. The Magic-Fix pockets can be fitted landscape (with the adhesive strips each side). Provided that pocket is smooted down correctly A4 inserts will normally be held reliably: