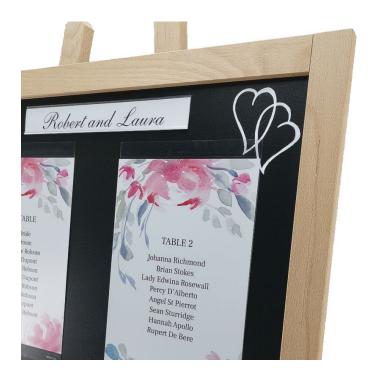

Each Magic-Fix pocket holds one A<sub>4</sub> sheet for one large, or two smaller, table settings. The pockets have gecko tech adhesive enabling repositioning without leaving a sticky residue.

To insert prints: once the pockets have been applied to your satisfaction, simply peel back the top edge of the pocket, insert your print and smooth down.

The header label holder is 30 cm wide x 4 cm high. Simply print your header insert using the full length of an A4 sheet landscape.

Our set includes one chalkboard pen – we also supply sets of various colours if you want to get really creative!

# Pockets and header can be arranged as required

To display all 4 pockets you need to follow the layout shown in the images.

If 3 pockets will suffice some alternative layouts are possible as illustrate. The Magic-Fix pockets can be fitted landscape (with the adhesive strips each side). Provided that pocket is smooted down correctly A4 inserts will normally be held reliably: