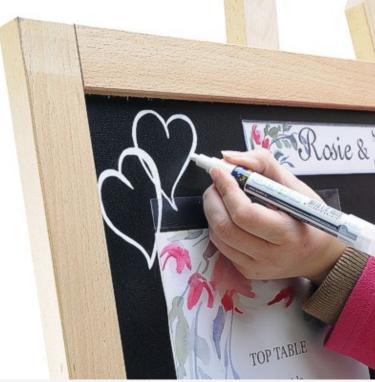

- Versatile display options: use stick chalk, wet wipe chalkboard pens as well as your own printed signs
- Ideal for personalising stylish events and special occasions
- Adjustable function easel with fold-away feature for easy storage
- Position the blackboard in either portrait or landscape to reflect the layout of your event
- Apply up to four A4 pockets to the board according to your needs. Pockets can be easily removed, repositioned and reused multiple times
- Easel and board sets are also popular display options for restaurants, shops, schools, hotels, and conference centres

The header label holder is 30 cm wide x 4 cm high. Simply print your header insert using the full length of an A4 sheet landscape.

Our set includes one chalkboard pen – we also supply sets of various colours if you want to get really creative!