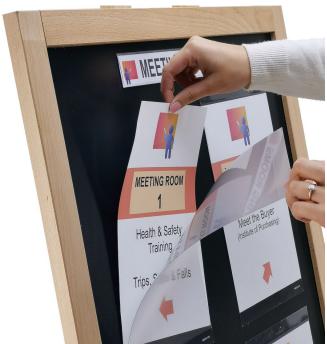

This versatile free-standing display board is also suitable for directing visitors to meeting rooms, making it a great solution for directing delegates to seminar rooms or for use at a school parents evening.

Each Magic-Fix pocket holds one A<sub>4</sub> sheet for one large, or two smaller, table settings. The pockets have gecko tech adhesive enabling repositioning without leaving a sticky residue.

To insert prints: once the pockets have been applied to your satisfaction, simply peel back the top edge of the pocket, insert your print and smooth down.