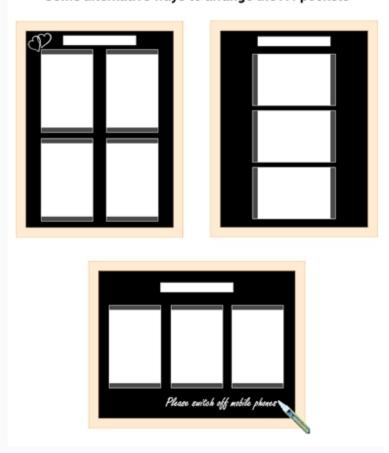

# Pockets and header can be arranged as required

To display all 4 pockets you need to follow the layout shown in the images.

If 3 pockets will suffice some alternative layouts are possible as illustrate. The Magic-Fix pockets can be fitted landscape (with the adhesive strips each side). Provided that pocket is smooted down correctly A4 inserts will normally be held reliably:

### Some alternative ways to arrange the A4 pockets

| Assembly and Installation | <ul> <li>The easel requires assembly – this is straight-forward, and instructions are included.</li> <li>The height of the support rail can be adjusted by slackening two wing nuts.</li> <li>The chalkboard is simply placed on the easel but ideally taken off and placed flat when decorating with chalk pen (optional)</li> <li>The self-cling Magic-Fix pockets are supplied loose. Simply peel off the protective film and apply the 'tacky' top and bottom strips to the chalkboard in the required position.</li> <li>To insert paper un-peel the top strip and smooth it back down again.</li> <li>To re-use pockets, just un-peel and re-apply wherever required. The strips can be sponged clean with water if they become soiled upon multiple re-use. Spare pockets are available.</li> <li>The chalkboard also comes with wall fixings. These are not required when using on an easel.</li> </ul> |
|---------------------------|-----------------------------------------------------------------------------------------------------------------------------------------------------------------------------------------------------------------------------------------------------------------------------------------------------------------------------------------------------------------------------------------------------------------------------------------------------------------------------------------------------------------------------------------------------------------------------------------------------------------------------------------------------------------------------------------------------------------------------------------------------------------------------------------------------------------------------------------------------------------------------------------------------------------|
| Delivery and Returns      | <ul> <li>We offer a choice of delivery options tailored to the goods selected and your location, calculated for you automatically in the Checkout. When feasible, you will be offered options for Free, Economy or Next Day delivery.</li> <li>Any product returned by the purchaser must be unused and in its original packaging, which should be unmarked. If goods are received damaged or faulty we will take care of the problem.</li> <li>For detailed information about Delivery charges or Returns and refund policies, please click on the links below.</li> </ul>                                                                                                                                                                                                                                                                                                                                     |
| Include in Google Feed    | Yes                                                                                                                                                                                                                                                                                                                                                                                                                                                                                                                                                                                                                                                                                                                                                                                                                                                                                                             |
| Postable                  | No                                                                                                                                                                                                                                                                                                                                                                                                                                                                                                                                                                                                                                                                                                                                                                                                                                                                                                              |
| Small parcel              | No                                                                                                                                                                                                                                                                                                                                                                                                                                                                                                                                                                                                                                                                                                                                                                                                                                                                                                              |
| Oversize                  | No                                                                                                                                                                                                                                                                                                                                                                                                                                                                                                                                                                                                                                                                                                                                                                                                                                                                                                              |