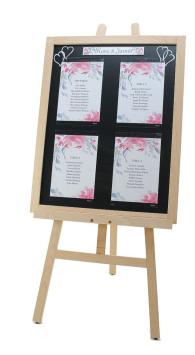

# Table plan easel - wedding easel stand

# **Short Description**

- Table plan easel comprises high-quality beech easel and matching quality framed chalkboard
- Wedding easel stand comes with four A4 repositionable pockets plus header on chalkboard
- Easy to customise for any event position pockets and header as required and insert/update your own A4 prints
- Create a unique seating plan easel or direction sign for an event or function decorate your chalkboard with supplied wet-wipe chalk pen

### Table plan easel with luxury finish for weddings and special occasions

Our beautiful table plan easel sets are just the thing for directing your guests to their seats. The wooden easel is made from beech wood and the quality blackboard surface can be used with chalk and chalk pens allowing you to decorate and present your event in your own distinctive style. Our table plan easel set includes four A4 clear **Magic-fix Pockets** so you can print and present your own plans for up to eight tables.

# Versatile display board for directing visitors

This luxury chalkboard easel set would look equally good in a high-end venue, boutique setting or marquee entrance and is perfect for displaying wedding seating plans.

# Table plan easel set includes easel and chalkboard – and more!

Our table plan easel comes with all you need to get your plan or display up and running: we include a header strip, wet wipe chalkboard pen and four display pockets.