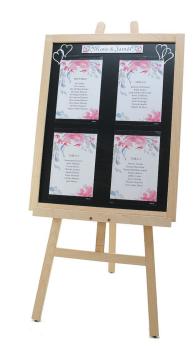

## Table plan easel - wedding easel stand

## **Short Description**

- Table plan easel comprises high-quality beech easel and matching quality framed chalkboard
- Wedding easel stand comes with four A4 repositionable pockets plus header on chalkboard
- Easy to customise for any event position pockets and header as required and insert/update your own A4 prints
- Create a unique seating plan easel or direction sign for an event or function decorate your chalkboard with supplied wet-wipe chalk pen

### Table plan easel with luxury finish for weddings and special occasions

Our beautiful table plan easel sets are just the thing for directing your guests to their seats. The wooden easel is made from beech wood and the quality blackboard surface can be used with chalk and chalk pens allowing you to decorate and present your event in your own distinctive style. Our table plan easel set includes four A4 clear Magic-fix Pockets so you can print and present your own plans for up to eight tables.

## Versatile display board for directing visitors

This luxury chalkboard easel set would look equally good in a high-end venue, boutique setting or marquee entrance and is perfect for displaying wedding seating plans.

## **Convenient reading height**

- The easel is adjustable allowing the chalkboard to be placed at a comfortable reading height.
- The beech wood frame surrounding the blackboard is 4 cm wide.
- The chalkboard is 60 cm wide plus frame, making 68 cm overall width.
- The chalkboard height is 80 cm plus frame, making it 88 cm overall. It can be positioned portrait or landscape on the easel.
- The height of the easel is 150 cm. The top of the chalkboard is normally set slightly lower than for good visual balance.
- The board can be set lower to suit children or wheel chair users if required.