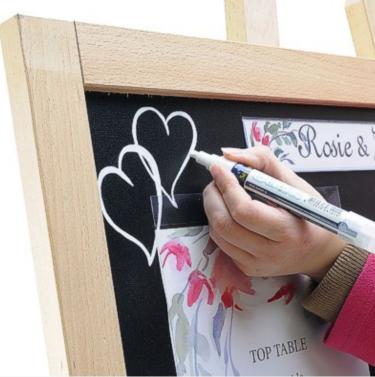

The header label holder is 30 cm wide x 4 cm high. Simply print your header insert using the full length of an A4 sheet landscape.

Our set includes one chalkboard pen – we also supply sets of various colours if you want to get really creative!

## **Useful tips**

- The easel requires assembly this is straight-forward, and instructions are included.
- If you have a borderless setting on your A4 printer you can extend your design right to the edge of the page.
- For a pristine finish, when inserting prints into pockets avoid them coming into contact with the tacky top and bottom strips.