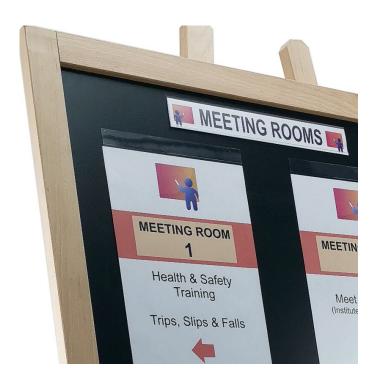

This versatile free-standing display board is also suitable for directing visitors to meeting rooms, making it a great solution for directing delegates to seminar rooms or for use at a school parents evening.

- Versatile display options: use stick chalk, wet wipe chalkboard pens as well as your own printed signs
- Ideal for personalising stylish events and special occasions
- Adjustable function easel with fold-away feature for easy storage
- Position the blackboard in either portrait or landscape to reflect the layout of your event
- Apply up to four A4 pockets to the board according to your needs. Pockets can be easily removed, repositioned and reused multiple times
- Easel and board sets are also popular display options for restaurants, shops, schools, hotels, and conference centres

Each Magic-Fix pocket holds one A<sub>4</sub> sheet for one large, or two smaller, table settings. The pockets have gecko tech adhesive enabling repositioning without leaving a sticky residue.

To insert prints: once the pockets have been applied to your satisfaction, simply peel back the top edge of the pocket, insert your print and smooth down.