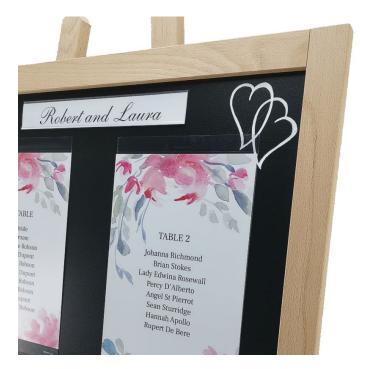

# Table plan easel set includes easel and chalkboard – and more!

Our table plan easel comes with all you need to get your plan or display up and running: we include a header strip, wet wipe chalkboard pen and four display pockets.

Each Magic-Fix pocket holds one A<sub>4</sub> sheet for one large, or two smaller, table settings. The pockets have gecko tech adhesive enabling repositioning without leaving a sticky residue.

To insert prints: once the pockets have been applied to your satisfaction, simply peel back the top edge of the pocket, insert your print and smooth down.

The header label holder is 30 cm wide x 4 cm high. Simply print your header insert using the full length of an A4 sheet landscape.

Our set includes one chalkboard pen – we also supply sets of various colours if you want to get really creative!