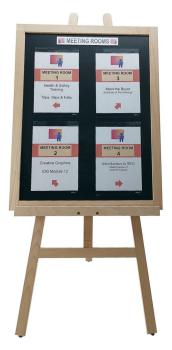

This versatile free-standing display board is also suitable for directing visitors to meeting rooms, making it a great solution for directing delegates to seminar rooms or for use at a school parents evening.

- Versatile display options: use stick chalk, wet wipe chalkboard pens as well as your own printed signs
- Ideal for personalising stylish events and special occasions
- Adjustable function easel with fold-away feature for easy storage
- Position the blackboard in either portrait or landscape to reflect the layout of your event
- Apply up to four A4 pockets to the board according to your needs. Pockets can be easily removed, repositioned and reused multiple times
- Easel and board sets are also popular display options for restaurants, shops, schools, hotels, and conference centres

# Pockets and header can be arranged as required

To display all 4 pockets you need to follow the layout shown in the images.

If 3 pockets will suffice some alternative layouts are possible as illustrate. The Magic-Fix pockets can be fitted landscape (with the adhesive strips each side). Provided that pocket is smooted down correctly A4 inserts will normally be held reliably: