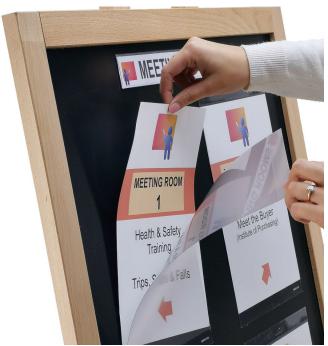

Each Magic-Fix pocket holds one A<sub>4</sub> sheet for one large, or two smaller, table settings. The pockets have gecko tech adhesive enabling repositioning without leaving a sticky residue.

To insert prints: once the pockets have been applied to your satisfaction, simply peel back the top edge of the pocket, insert your print and smooth down.

## **Useful tips**

- The easel requires assembly this is straight-forward, and instructions are included.
- If you have a borderless setting on your A4 printer you can extend your design right to the edge of the page.
- For a pristine finish, when inserting prints into pockets avoid them coming into contact with the tacky top and bottom strips.

#### Some alternative ways to arrange the A4 pockets

| Assembly and Installation | <ul> <li>The easel requires assembly – this is straight-forward, and instructions are included.</li> <li>The height of the support rail can be adjusted by slackening two wing nuts.</li> <li>The chalkboard is simply placed on the easel but ideally taken off and placed flat when decorating with chalk pen (optional)</li> <li>The self-cling Magic-Fix pockets are supplied loose. Simply peel off the protective film and apply the 'tacky' top and bottom strips to the chalkboard in the required position.</li> <li>To insert paper un-peel the top strip and smooth it back down again.</li> <li>To re-use pockets, just un-peel and re-apply wherever required. The strips can be sponged clean with water if they become soiled upon multiple re-use. Spare pockets are available.</li> <li>The chalkboard also comes with wall fixings. These are not required when using on an easel.</li> </ul> |
|---------------------------|-----------------------------------------------------------------------------------------------------------------------------------------------------------------------------------------------------------------------------------------------------------------------------------------------------------------------------------------------------------------------------------------------------------------------------------------------------------------------------------------------------------------------------------------------------------------------------------------------------------------------------------------------------------------------------------------------------------------------------------------------------------------------------------------------------------------------------------------------------------------------------------------------------------------|
| Delivery and Returns      | <ul> <li>We offer a choice of delivery options tailored to the goods selected and your location, calculated for you automatically in the Checkout. When feasible, you will be offered options for Free, Economy or Next Day delivery.</li> <li>Any product returned by the purchaser must be unused and in its original packaging, which should be unmarked. If goods are received damaged or faulty we will take care of the problem.</li> <li>For detailed information about Delivery charges or Returns and refund policies, please click on the links below.</li> </ul>                                                                                                                                                                                                                                                                                                                                     |
| Include in Google Feed    | Yes                                                                                                                                                                                                                                                                                                                                                                                                                                                                                                                                                                                                                                                                                                                                                                                                                                                                                                             |
| Postable                  | No                                                                                                                                                                                                                                                                                                                                                                                                                                                                                                                                                                                                                                                                                                                                                                                                                                                                                                              |
| Small parcel              | No                                                                                                                                                                                                                                                                                                                                                                                                                                                                                                                                                                                                                                                                                                                                                                                                                                                                                                              |
| Oversize                  | No                                                                                                                                                                                                                                                                                                                                                                                                                                                                                                                                                                                                                                                                                                                                                                                                                                                                                                              |