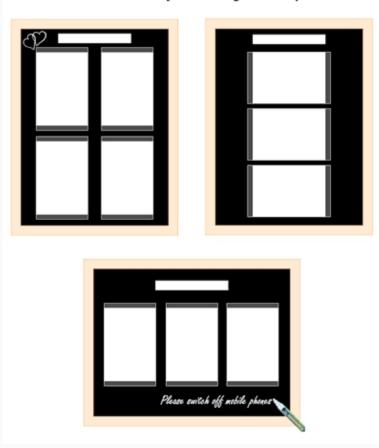

# Pockets and header can be arranged as required

To display all 4 pockets you need to follow the layout shown in the images.

If 3 pockets will suffice some alternative layouts are possible as illustrate. The Magic-Fix pockets can be fitted landscape (with the adhesive strips each side). Provided that pocket is smooted down correctly A4 inserts will normally be held reliably:

#### Some alternative ways to arrange the A4 pockets

| Assembly and Installation | <ul> <li>The easel requires assembly – this is straight-forward, and instructions are included.</li> <li>The height of the support rail can be adjusted by slackening two wing nuts.</li> <li>The chalkboard is simply placed on the easel but ideally taken off and placed flat when decorating with chalk pen (optional)</li> <li>The self-cling Magic-Fix pockets are supplied loose. Simply peel off the protective film and apply the 'tacky' top and bottom strips to the chalkboard in the required position.</li> <li>To insert paper un-peel the top strip and smooth it back down again.</li> <li>To re-use pockets, just un-peel and re-apply wherever required. The strips can be sponged clean with water if they become soiled upon multiple re-use. Spare pockets are available.</li> <li>The chalkboard also comes with wall fixings. These are not required when using on an easel.</li> </ul> |
|---------------------------|-----------------------------------------------------------------------------------------------------------------------------------------------------------------------------------------------------------------------------------------------------------------------------------------------------------------------------------------------------------------------------------------------------------------------------------------------------------------------------------------------------------------------------------------------------------------------------------------------------------------------------------------------------------------------------------------------------------------------------------------------------------------------------------------------------------------------------------------------------------------------------------------------------------------|
| Delivery and Returns      | <ul> <li>We offer a choice of delivery options tailored to the goods selected and your location, calculated for you automatically in the Checkout. When feasible, you will be offered options for Free, Economy or Next Day delivery.</li> <li>Any product returned by the purchaser must be unused and in its original packaging, which should be unmarked. If goods are received damaged or faulty we will take care of the problem.</li> <li>For detailed information about Delivery charges or Returns and refund policies, please click on the links below.</li> </ul>                                                                                                                                                                                                                                                                                                                                     |
| Include in Google Feed    | Yes                                                                                                                                                                                                                                                                                                                                                                                                                                                                                                                                                                                                                                                                                                                                                                                                                                                                                                             |
| Postable                  | No                                                                                                                                                                                                                                                                                                                                                                                                                                                                                                                                                                                                                                                                                                                                                                                                                                                                                                              |
| Small parcel              | No                                                                                                                                                                                                                                                                                                                                                                                                                                                                                                                                                                                                                                                                                                                                                                                                                                                                                                              |
| Oversize                  | No                                                                                                                                                                                                                                                                                                                                                                                                                                                                                                                                                                                                                                                                                                                                                                                                                                                                                                              |