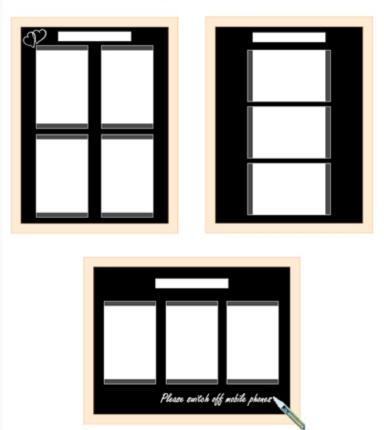

#### Pockets and header can be arranged as required

To display all 4 pockets you need to follow the layout shown in the images.

If 3 pockets will suffice some alternative layouts are possible as illustrate. The Magic-Fix pockets can be fitted landscape (with the adhesive strips each side). Provided that pocket is smooted down correctly A4 inserts will normally be held reliably:

#### Some alternative ways to arrange the A4 pockets

https://www.sign-holders.co.uk/floor-stands-and-easels/display-easels/table-plan-easel-wedding-easel-stand. html

Product Dimensions

| Assembly and Installation | <ul> <li>The easel requires assembly – this is straight-forward, and instructions are included.</li> <li>The height of the support rail can be adjusted by slackening two wing nuts.</li> <li>The chalkboard is simply placed on the easel but ideally taken off and placed flat when decorating with chalk pen (optional)</li> <li>The self-cling Magic-Fix pockets are supplied loose. Simply peel off the protective film and apply the 'tacky' top and bottom strips to the chalkboard in the required position.</li> <li>To insert paper un-peel the top strip and smooth it back down again.</li> <li>To re-use pockets, just un-peel and re-apply wherever requited. The strips can be sponged clean with water if they become soiled upon multiple re-use. Spare pockets are available.</li> <li>The chalkboard also comes with wall fixings. These are not required when using on an easel.</li> </ul> |
|---------------------------|-----------------------------------------------------------------------------------------------------------------------------------------------------------------------------------------------------------------------------------------------------------------------------------------------------------------------------------------------------------------------------------------------------------------------------------------------------------------------------------------------------------------------------------------------------------------------------------------------------------------------------------------------------------------------------------------------------------------------------------------------------------------------------------------------------------------------------------------------------------------------------------------------------------------|
| Delivery and Returns      | <ul> <li>We offer a choice of delivery options tailored to the goods selected and your location, calculated for you automatically in the Checkout. When feasible, you will be offered options for Free, Economy or Next Day delivery.</li> <li>Any product returned by the purchaser must be unused and in its original packaging, which should be unmarked. If goods are received damaged or faulty we will take care of the problem.</li> <li>For detailed information about Delivery charges or Returns and refund policies, please click on the links below.</li> </ul>                                                                                                                                                                                                                                                                                                                                     |
| Include in Google Feed    | Yes                                                                                                                                                                                                                                                                                                                                                                                                                                                                                                                                                                                                                                                                                                                                                                                                                                                                                                             |
| Postable                  | No                                                                                                                                                                                                                                                                                                                                                                                                                                                                                                                                                                                                                                                                                                                                                                                                                                                                                                              |
| Small parcel              | No                                                                                                                                                                                                                                                                                                                                                                                                                                                                                                                                                                                                                                                                                                                                                                                                                                                                                                              |
| Oversize                  | No                                                                                                                                                                                                                                                                                                                                                                                                                                                                                                                                                                                                                                                                                                                                                                                                                                                                                                              |