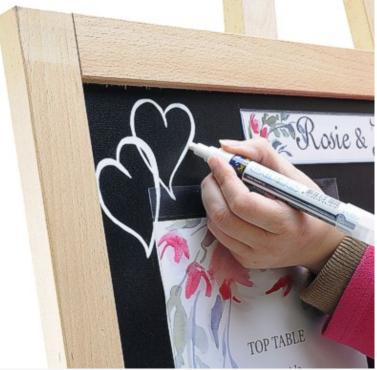

- Versatile display options: use stick chalk, wet wipe chalkboard pens as well as your own printed signs
- Ideal for personalising stylish events and special occasions
- Adjustable function easel with fold-away feature for easy storage
- · Position the blackboard in either portrait or landscape to reflect the layout of your event
- Apply up to four A4 pockets to the board according to your needs. Pockets can be easily removed, repositioned and reused multiple times
- Easel and board sets are also popular display options for restaurants, shops, schools, hotels, and conference centres

The header label holder is 30 cm wide x 4 cm high. Simply print your header insert using the full length of an A4 sheet landscape.

Our set includes one chalkboard pen – we also supply sets of various colours if you want to get really creative!