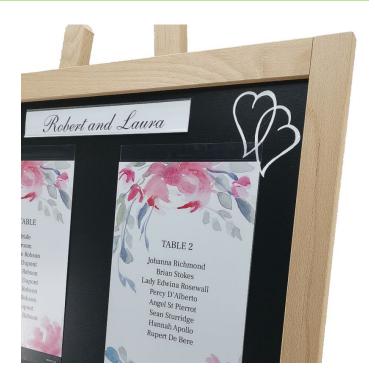

# Table plan easel set includes easel and chalkboard – and more!

Our table plan easel comes with all you need to get your plan or display up and running: we include a header strip, wet wipe chalkboard pen and four display pockets.

Each Magic–Fix pocket holds one A4 sheet for one large, or two smaller, table settings. The pockets have gecko tech adhesive enabling repositioning without leaving a sticky residue.

To insert prints: once the pockets have been applied to your satisfaction, simply peel back the top edge of the pocket, insert your print and smooth down.

The header label holder is 30 cm wide x 4 cm high. Simply print your header insert using the full length of an A4 sheet landscape.

Our set includes one chalkboard pen – we also supply sets of various colours if you want to get really creative!