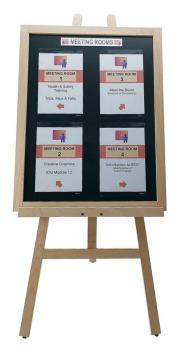

This versatile free-standing display board is also suitable for directing visitors to meeting rooms, making it a great solution for directing delegates to seminar rooms or for use at a school parents evening.

#### Pockets and header can be arranged as required

To display all 4 pockets you need to follow the layout shown in the images.

If 3 pockets will suffice some alternative layouts are possible as illustrate. The Magic-Fix pockets can be fitted landscape (with the adhesive strips each side). Provided that pocket is smooted down correctly A4 inserts will normally be held reliably:

#### Some alternative ways to arrange the A4 pockets

https://www.sign-holders.co.uk/floor-stands-and-easels/display-easels/table-plan-easel-wedding-easel-stand. html

Product Dimensions

| Assembly and Installation | <ul> <li>The easel requires assembly – this is straight-forward, and instructions are included.</li> <li>The height of the support rail can be adjusted by slackening two wing nuts.</li> <li>The chalkboard is simply placed on the easel but ideally taken off and placed flat when decorating with chalk pen (optional)</li> <li>The self-cling Magic-Fix pockets are supplied loose. Simply peel off the protective film and apply the 'tacky' top and bottom strips to the chalkboard in the required position.</li> <li>To insert paper un-peel the top strip and smooth it back down again.</li> <li>To re-use pockets, just un-peel and re-apply wherever requited. The strips can be sponged clean with water if they become soiled upon multiple re-use. Spare pockets are available.</li> <li>The chalkboard also comes with wall fixings. These are not required when using on an easel.</li> </ul> |
|---------------------------|-----------------------------------------------------------------------------------------------------------------------------------------------------------------------------------------------------------------------------------------------------------------------------------------------------------------------------------------------------------------------------------------------------------------------------------------------------------------------------------------------------------------------------------------------------------------------------------------------------------------------------------------------------------------------------------------------------------------------------------------------------------------------------------------------------------------------------------------------------------------------------------------------------------------|
| Delivery and Returns      | <ul> <li>We offer a choice of delivery options tailored to the goods selected and your location, calculated for you automatically in the Checkout. When feasible, you will be offered options for Free, Economy or Next Day delivery.</li> <li>Any product returned by the purchaser must be unused and in its original packaging, which should be unmarked. If goods are received damaged or faulty we will take care of the problem.</li> <li>For detailed information about Delivery charges or Returns and refund policies, please click on the links below.</li> </ul>                                                                                                                                                                                                                                                                                                                                     |
| Include in Google Feed    | Yes                                                                                                                                                                                                                                                                                                                                                                                                                                                                                                                                                                                                                                                                                                                                                                                                                                                                                                             |
| Postable                  | No                                                                                                                                                                                                                                                                                                                                                                                                                                                                                                                                                                                                                                                                                                                                                                                                                                                                                                              |
| Small parcel              | No                                                                                                                                                                                                                                                                                                                                                                                                                                                                                                                                                                                                                                                                                                                                                                                                                                                                                                              |
| Oversize                  | No                                                                                                                                                                                                                                                                                                                                                                                                                                                                                                                                                                                                                                                                                                                                                                                                                                                                                                              |