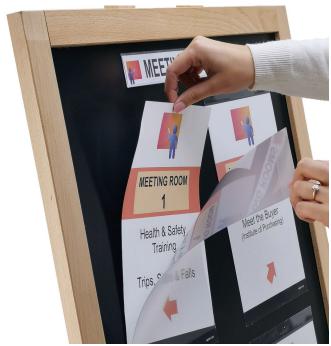

Each Magic–Fix pocket holds one A4 sheet for one large, or two smaller, table settings. The pockets have gecko tech adhesive enabling repositioning without leaving a sticky residue.

To insert prints: once the pockets have been applied to your satisfaction, simply peel back the top edge of the pocket, insert your print and smooth down.

#### **Useful tips**

• The easel requires assembly – this is straight-forward, and instructions are included.

• If you have a borderless setting on your A4 printer you can extend your design right to the edge of the page.

• For a pristine finish, when inserting prints into pockets avoid them coming into contact with the tacky top and bottom strips.

More Information