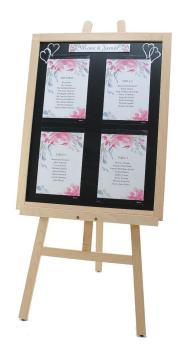

## Table plan easel – wedding easel stand

## **Short Description**

- Table plan easel comprises high-quality beech easel and matching quality framed chalkboard
- Wedding easel stand comes with four A<sub>4</sub> repositionable pockets plus header on chalkboard
- Easy to customise for any event position pockets and header as required and insert/update your own A4 prints
- Create a unique seating plan easel or direction sign for an event or function decorate your chalkboard with supplied wet-wipe chalk pen

## Table plan easel with luxury finish for weddings and special occasions

Our beautiful table plan easel sets are just the thing for directing your guests to their seats. The wooden easel is made from beech wood and the quality blackboard surface can be used with chalk and chalk pens allowing you to decorate and present your event in your own distinctive style. Our table plan easel set includes four A<sub>4</sub> clear **Magic-fix Pockets** so you can print and present your own plans for up to eight tables.

## Versatile display board for directing visitors

This luxury chalkboard easel set would look equally good in a high-end venue, boutique setting or marquee entrance and is perfect for displaying wedding seating plans.

## **Convenient reading height**

• The easel is adjustable allowing the chalkboard to be placed at a comfortable reading height.

• The beech wood frame surrounding the blackboard is 4 cm wide.

• The chalkboard is 60 cm wide plus frame, making 68 cm overall width.

• The chalkboard height is 80 cm plus frame, making it 88 cm overall. It can be positioned portrait or landscape on the easel.

• The height of the easel is 150 cm. The top of the chalkboard is normally set slightly lower than for good visual balance.