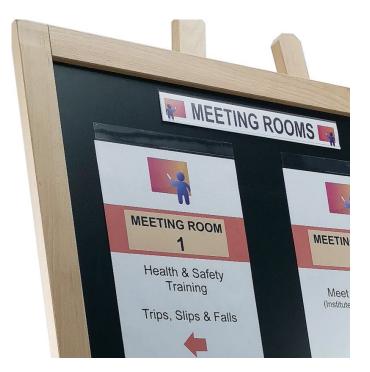

This versatile free-standing display board is also suitable for directing visitors to meeting rooms, making it a great solution for directing delegates to seminar rooms or for use at a school parents evening.

# Table plan easel set includes easel and chalkboard – and more!

Our table plan easel comes with all you need to get your plan or display up and running: we include a header strip, wet wipe chalkboard pen and four display pockets.

Each Magic–Fix pocket holds one A4 sheet for one large, or two smaller, table settings. The pockets have gecko tech adhesive enabling repositioning without leaving a sticky residue.

To insert prints: once the pockets have been applied to your satisfaction, simply peel back the top edge of the pocket, insert your print and smooth down.