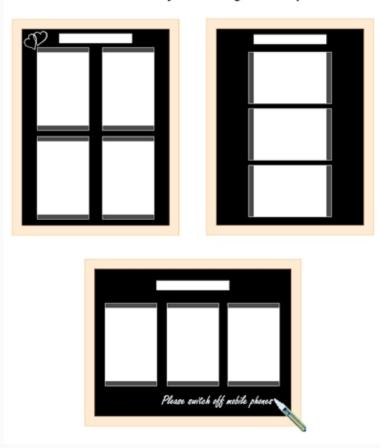

# Pockets and header can be arranged as required

To display all 4 pockets you need to follow the layout shown in the images.

If 3 pockets will suffice some alternative layouts are possible as illustrate. The Magic-Fix pockets can be fitted landscape (with the adhesive strips each side). Provided that pocket is smooted down correctly A4 inserts will normally be held reliably:

#### Some alternative ways to arrange the A4 pockets

| Assembly and Installation | <ul> <li>The easel requires assembly – this is straight-forward, and instructions are included.</li> <li>The height of the support rail can be adjusted by slackening two wing nuts.</li> <li>The chalkboard is simply placed on the easel but ideally taken off and placed flat when decorating with chalk pen (optional)</li> <li>The self-cling Magic-Fix pockets are supplied loose. Simply peel off the protective film and apply the 'tacky' top and bottom strips to the chalkboard in the required position.</li> <li>To insert paper un-peel the top strip and smooth it back down again.</li> <li>To re-use pockets, just un-peel and re-apply wherever required. The strips can be sponged clean with water if they become soiled upon multiple re-use. Spare pockets are available.</li> <li>The chalkboard also comes with wall fixings. These are not required when using on an easel.</li> </ul> |
|---------------------------|-----------------------------------------------------------------------------------------------------------------------------------------------------------------------------------------------------------------------------------------------------------------------------------------------------------------------------------------------------------------------------------------------------------------------------------------------------------------------------------------------------------------------------------------------------------------------------------------------------------------------------------------------------------------------------------------------------------------------------------------------------------------------------------------------------------------------------------------------------------------------------------------------------------------|
| Delivery and Returns      | <ul> <li>We offer a choice of delivery options tailored to the goods selected and your location, calculated for you automatically in the Checkout. When feasible, you will be offered options for Free, Economy or Next Day delivery.</li> <li>Any product returned by the purchaser must be unused and in its original packaging, which should be unmarked. If goods are received damaged or faulty we will take care of the problem.</li> <li>For detailed information about Delivery charges or Returns and refund policies, please click on the links below.</li> </ul>                                                                                                                                                                                                                                                                                                                                     |
| Include in Google Feed    | Yes                                                                                                                                                                                                                                                                                                                                                                                                                                                                                                                                                                                                                                                                                                                                                                                                                                                                                                             |
| Postable                  | No                                                                                                                                                                                                                                                                                                                                                                                                                                                                                                                                                                                                                                                                                                                                                                                                                                                                                                              |
| Small parcel              | No                                                                                                                                                                                                                                                                                                                                                                                                                                                                                                                                                                                                                                                                                                                                                                                                                                                                                                              |
| Oversize                  | No                                                                                                                                                                                                                                                                                                                                                                                                                                                                                                                                                                                                                                                                                                                                                                                                                                                                                                              |