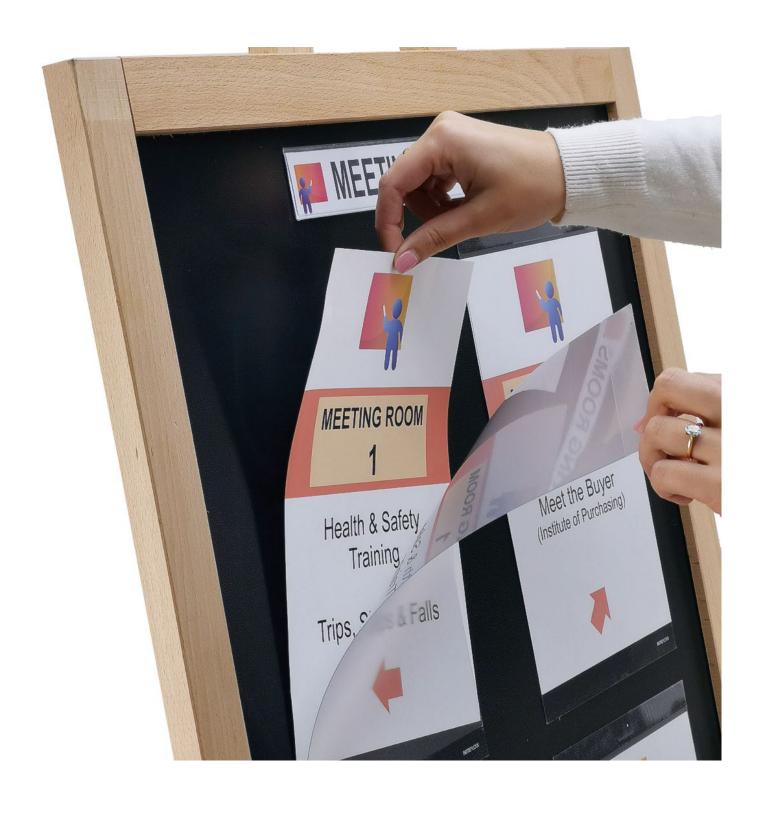

Each Magic-Fix pocket holds one A<sub>4</sub> sheet for one large, or two smaller, table settings. The pockets have gecko tech adhesive enabling repositioning without leaving a sticky residue.

To insert prints: once the pockets have been applied to your satisfaction, simply peel back the top edge of the pocket, insert your print and smooth down.

## **Useful tips**

- The easel requires assembly this is straight-forward, and instructions are included.
- If you have a borderless setting on your A4 printer you can extend your design right to the edge of the page.
- For a pristine finish, when inserting prints into pockets avoid them coming into contact with the tacky top and bottom strips.