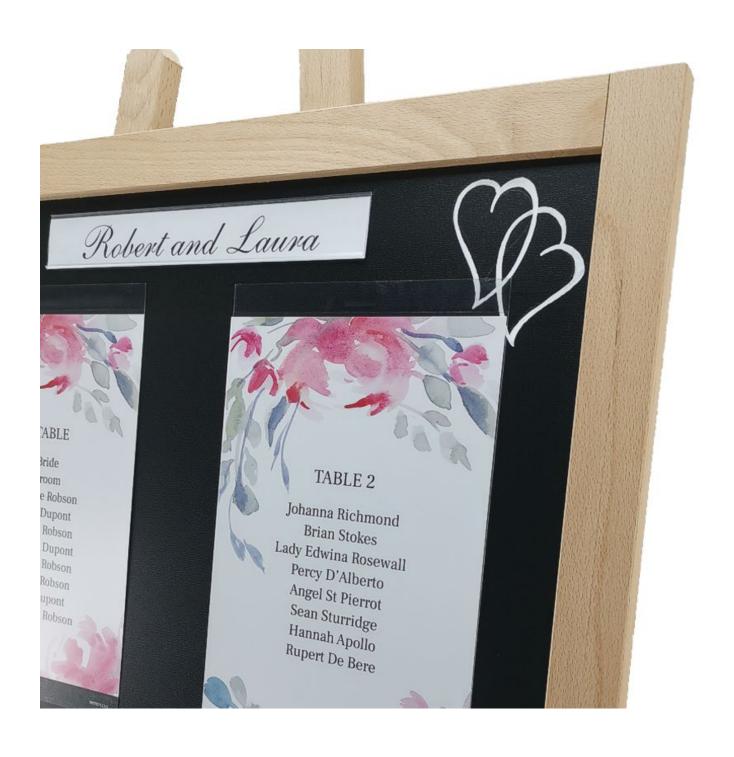

## Table plan easel set includes easel and chalkboard – and more!

Our table plan easel comes with all you need to get your plan or display up and running: we include a header strip, wet wipe chalkboard pen and four display pockets.

Each Magic-Fix pocket holds one A<sub>4</sub> sheet for one large, or two smaller, table settings. The pockets have gecko tech adhesive enabling repositioning without leaving a sticky residue.

To insert prints: once the pockets have been applied to your satisfaction, simply peel back the top edge of the pocket, insert your print and smooth down.

The header label holder is 30 cm wide x 4 cm high. Simply print your header insert using the full length of an A4 sheet landscape.

Our set includes one chalkboard pen – we also supply sets of various colours if you want to get really creative!