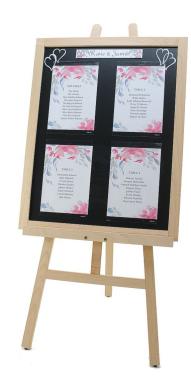

## Table plan easel - wedding easel stand

## **Short Description**

- Table plan easel comprises high-quality beech easel and matching quality framed chalkboard
- Wedding easel stand comes with four A4 repositionable pockets plus header on chalkboard
- Easy to customise for any event position pockets and header as required and insert/update your own A4 prints
- Create a unique seating plan easel or direction sign for an event or function decorate your chalkboard with supplied wet-wipe chalk pen

### Table plan easel with luxury finish for weddings and special occasions

Our beautiful table plan easel sets are just the thing for directing your guests to their seats. The wooden easel is made from beech wood and the quality blackboard surface can be used with chalk and chalk pens allowing you to decorate and present your event in your own distinctive style. Our table plan easel set includes four A4 clear **Magic-fix Pockets** so you can print and present your own plans for up to eight tables.

## Table plan easel set includes easel and chalkboard – and more!

Our table plan easel comes with all you need to get your plan or display up and running: we include a header strip, wet wipe chalkboard pen and four display pockets.

Each Magic-Fix pocket holds one A<sub>4</sub> sheet for one large, or two smaller, table settings. The pockets have gecko tech adhesive enabling repositioning without leaving a sticky residue.

To insert prints: once the pockets have been applied to your satisfaction, simply peel back the top edge of the pocket, insert your print and smooth down.

The header label holder is 30 cm wide x 4 cm high. Simply print your header insert using the full length of an A4 sheet landscape.

Our set includes one chalkboard pen – we also supply sets of various colours if you want to get really creative!