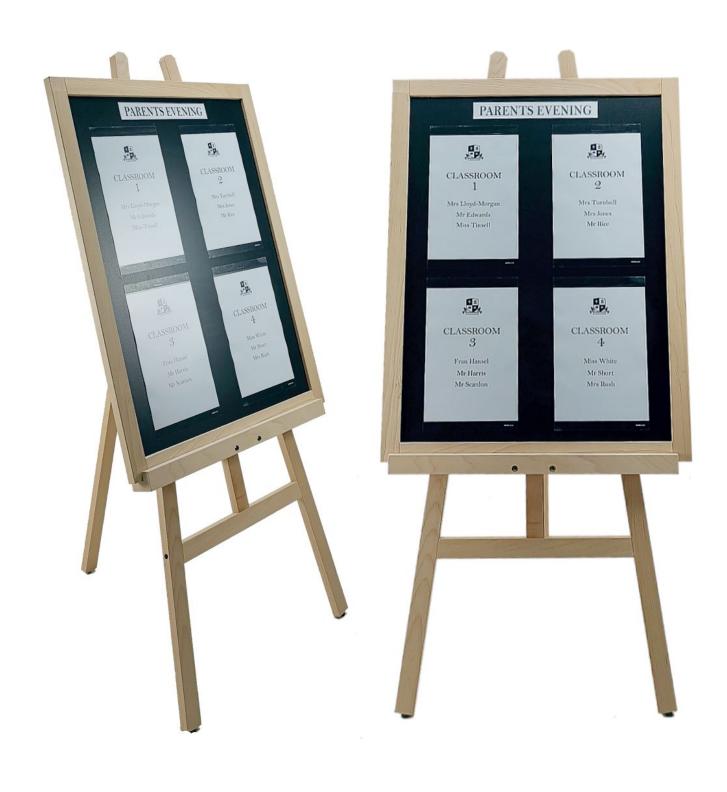

This versatile free-standing display board is also suitable for directing visitors to meeting rooms, making it a great solution for directing delegates to seminar rooms or for use at a school parents evening.

# Pockets and header can be arranged as required

To display all 4 pockets you need to follow the layout shown in the images.

If 3 pockets will suffice some alternative layouts are possible as illustrate. The Magic-Fix pockets can be fitted landscape (with the adhesive strips each side). Provided that pocket is smooted down correctly A4 inserts will normally be held reliably: