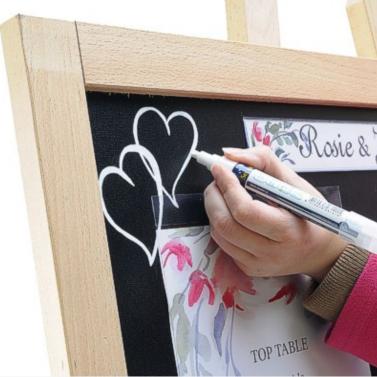

- Versatile display options: use stick chalk, wet wipe chalkboard pens as well as your own printed signs
- Ideal for personalising stylish events and special occasions
- Adjustable function easel with fold-away feature for easy storage
- Position the blackboard in either portrait or landscape to reflect the layout of your event
- Apply up to four A4 pockets to the board according to your needs. Pockets can be easily removed, repositioned and reused multiple times
- Easel and board sets are also popular display options for restaurants, shops, schools, hotels, and conference centres

The header label holder is 30 cm wide x 4 cm high. Simply print your header insert using the full length of an A4 sheet landscape.

Our set includes one chalkboard pen – we also supply sets of various colours if you want to get really creative!