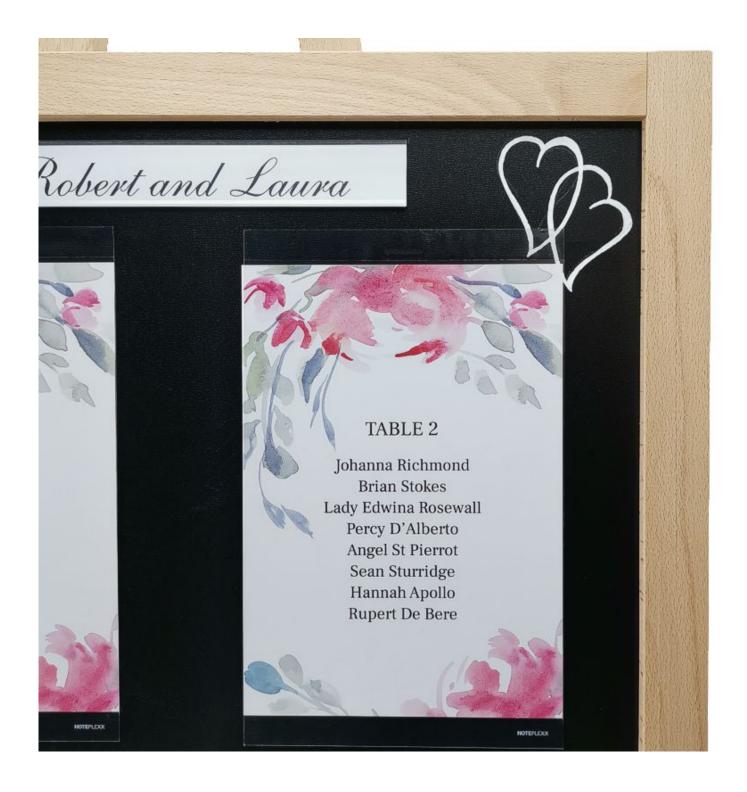

### Table plan easel with luxury finish for weddings and special occasions

Our beautiful table plan easel sets are just the thing for directing your guests to their seats. The wooden easel is made from beech wood and the quality blackboard surface can be used with chalk and chalk pens allowing you to decorate and present your event in your own distinctive style. Our table plan easel set includes four A4 clear **Magic-fix Pockets** so you can print and present your own plans for up to eight tables.

Each Magic-Fix pocket holds one A<sub>4</sub> sheet for one large, or two smaller, table settings. The pockets have gecko tech adhesive enabling repositioning without leaving a sticky residue.

To insert prints: once the pockets have been applied to your satisfaction, simply peel back the top edge of the pocket, insert your print and smooth down.