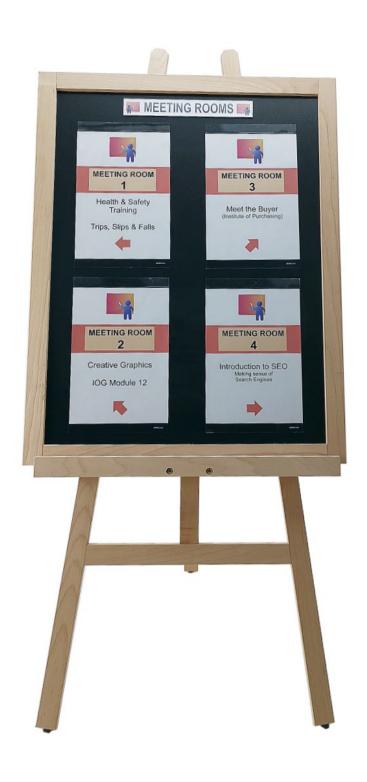

This versatile free-standing display board is also suitable for directing visitors to meeting rooms, making it a great solution for directing delegates to seminar rooms or for use at a school parents evening.

# Pockets and header can be arranged as required

To display all 4 pockets you need to follow the layout shown in the images.

If 3 pockets will suffice some alternative layouts are possible as illustrate. The Magic-Fix pockets can be fitted landscape (with the adhesive strips each side). Provided that pocket is smooted down correctly A4 inserts will normally be held reliably:

#### Some alternative ways to arrange the A4 pockets

| Assembly and Installation | <ul> <li>The easel requires assembly – this is straight-forward, and instructions are included.</li> <li>The height of the support rail can be adjusted by slackening two wing nuts.</li> <li>The chalkboard is simply placed on the easel but ideally taken off and placed flat when decorating with chalk pen (optional)</li> <li>The self-cling Magic-Fix pockets are supplied loose. Simply peel off the protective film and apply the 'tacky' top and bottom strips to the chalkboard in the required position.</li> <li>To insert paper un-peel the top strip and smooth it back down again.</li> <li>To re-use pockets, just un-peel and re-apply wherever required. The strips can be sponged clean with water if they become soiled upon multiple re-use. Spare pockets are available.</li> <li>The chalkboard also comes with wall fixings. These are not required when using on an easel.</li> </ul> |
|---------------------------|-----------------------------------------------------------------------------------------------------------------------------------------------------------------------------------------------------------------------------------------------------------------------------------------------------------------------------------------------------------------------------------------------------------------------------------------------------------------------------------------------------------------------------------------------------------------------------------------------------------------------------------------------------------------------------------------------------------------------------------------------------------------------------------------------------------------------------------------------------------------------------------------------------------------|
| Delivery and Returns      | <ul> <li>We offer a choice of delivery options tailored to the goods selected and your location, calculated for you automatically in the Checkout. When feasible, you will be offered options for Free, Economy or Next Day delivery.</li> <li>Any product returned by the purchaser must be unused and in its original packaging, which should be unmarked. If goods are received damaged or faulty we will take care of the problem.</li> <li>For detailed information about Delivery charges or Returns and refund policies, please click on the links below.</li> </ul>                                                                                                                                                                                                                                                                                                                                     |
| Include in Google Feed    | Yes                                                                                                                                                                                                                                                                                                                                                                                                                                                                                                                                                                                                                                                                                                                                                                                                                                                                                                             |
| Postable                  | No                                                                                                                                                                                                                                                                                                                                                                                                                                                                                                                                                                                                                                                                                                                                                                                                                                                                                                              |
| Small parcel              | No                                                                                                                                                                                                                                                                                                                                                                                                                                                                                                                                                                                                                                                                                                                                                                                                                                                                                                              |
| Oversize                  | No                                                                                                                                                                                                                                                                                                                                                                                                                                                                                                                                                                                                                                                                                                                                                                                                                                                                                                              |