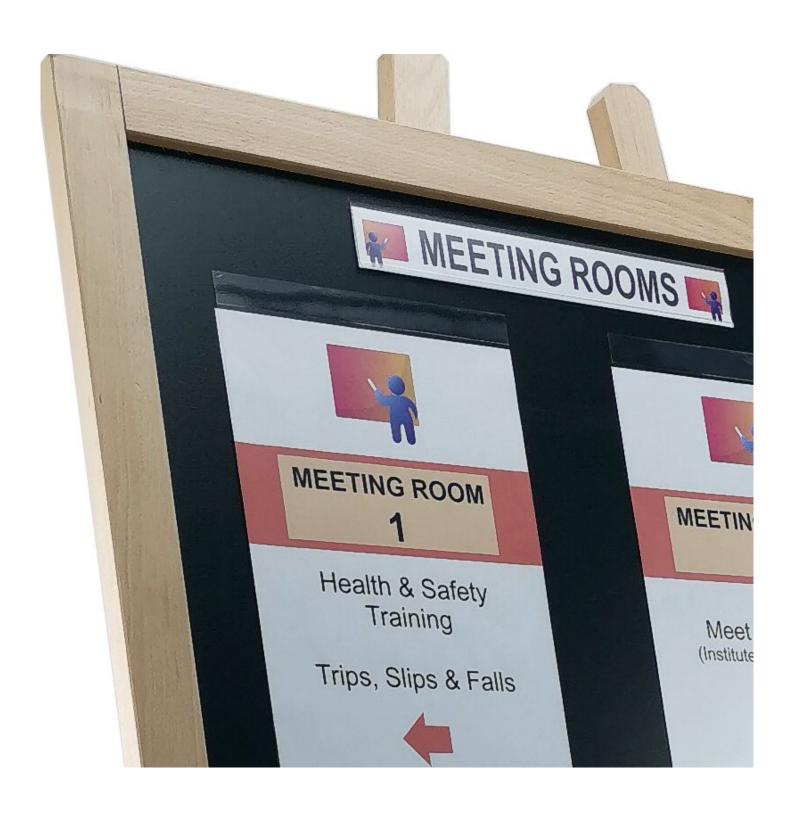

This versatile free-standing display board is also suitable for directing visitors to meeting rooms, making it a great solution for directing delegates to seminar rooms or for use at a school parents evening.

Each Magic-Fix pocket holds one A<sub>4</sub> sheet for one large, or two smaller, table settings. The pockets have gecko tech adhesive enabling repositioning without leaving a sticky residue.

To insert prints: once the pockets have been applied to your satisfaction, simply peel back the top edge of the pocket, insert your print and smooth down.

The header label holder is 30 cm wide x 4 cm high. Simply print your header insert using the full length of an A4 sheet landscape.

Our set includes one chalkboard pen – we also supply sets of various colours if you want to get really creative!