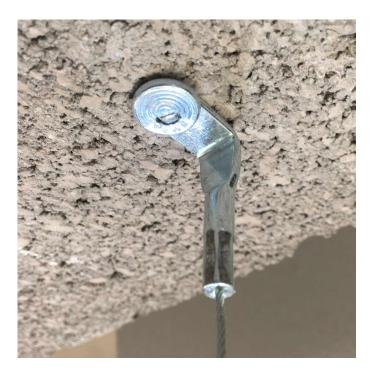

## Fast, professional hanging wire suspension system from concrete

Designed for fast and reliable installation when suspending items and services up to 15kg from concrete ceilings. This kit comprises a 90 degree angle bracket factory fitted to a 1m drop cable. A hammer-in concrete anchor is supplied to attach the bracket to a concrete ceiling or soffit. A self-locking suspension hook allows infinitely adjustable suspension height up to a drop of 1m.

- Hammer-in anchor requires a 6mm hole drilled in the concrete. Simply pass the anchor through the 90 degree ceiling bracket and drive in the nail with a couple of blows from a hammer.
- The cable hangs vertically and the suspension hook can be moved up and down to any position, remaining locked at the desired height or released by depressing the in-built clutch for fine height adjustment.
- The hook has a safety-catch feature making it fast to engage with a secure attachment onto a suitable suspension loop on the item to be hung from the ceiling, while remaining securely attached even if the item is knocked.
- Each kit comprises one 1m long galvanised steel wire (1.5mm diameter) with ceiling anchor and adjustable hook. When hanging signs two kits are generally required. When hanging rectangular panels 4 or more kits are generally required.
- The maximum safe working load for each kit is 15kg (calculated with a 5:1 margin of safety)

### Concrete anchors

The hammer-in anchors (also know as nail-in anchors) are 40mm long with a 15mm head. A 6mm hole is required in the concrete.

 $6 mm \ x$  40mm concrete anchors are zinc plated and suitable for most types of concrete including cracked concrete, stone and hard bricks.

## **Angled bracket**

The right-angled ceiling bracket is 25mm long with a 7mm diameter hole through which the anchor passes. The part where the cable is bonded into is 40mm long. The bracket is made of steel and finished with a zinc plate coating.