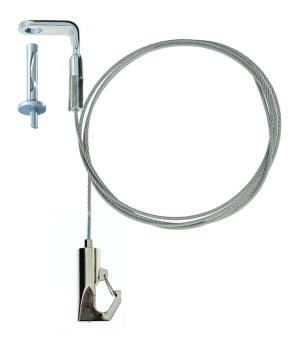

## **Short Description**

- Kit comprises 1m cable with fittings to anchor to concrete ceilings, plus adjustable hook
- Hammer-in concrete anchor plus 90 degree eyelet cable is fast to fit and secure 15kg capacity
- For fixing suspended ceilings, light fittings, acoustic panels, signage to concrete and masonry

## Fast, professional hanging wire suspension system from concrete

Designed for fast and reliable installation when suspending items and services up to 15kg from concrete ceilings. This kit comprises a 90 degree angle bracket factory fitted to a 1m drop cable. A hammer-in concrete anchor is supplied to attach the bracket to a concrete ceiling or soffit. A self-locking suspension hook allows infinitely adjustable suspension height up to a drop of 1m.

- Hammer-in anchor requires a 6mm hole drilled in the concrete. Simply pass the anchor through the 90 degree ceiling bracket and drive in the nail with a couple of blows from a hammer.
- The cable hangs vertically and the suspension hook can be moved up and down to any position, remaining locked at the desired height or released by depressing the in-built clutch for fine height adjustment.
- The hook has a safety-catch feature making it fast to engage with a secure attachment onto a suitable suspension loop on the item to be hung from the ceiling, while remaining securely attached even if the item is knocked.
- Each kit comprises one 1m long galvanised steel wire (1.5mm diameter) with ceiling anchor and adjustable hook. When hanging signs two kits are generally required. When hanging rectangular panels 4 or more kits are generally required.
- The maximum safe working load for each kit is 15kg (calculated with a 5:1 margin of safety)

## **Angled bracket**

The right-angled ceiling bracket is 25mm long with a 7mm diameter hole through which the anchor passes. The part where the cable is bonded into is 40mm long. The bracket is made of steel and finished with a zinc plate coating.

### **Bee-Line hook**

The self-locking Bee-line hook is fast, strong and economical. The overall height of the hook is 36mm.

**Product Dimensions** 

| Assembly and Installation | <ul> <li>Always follow safe working practices, especially when working at height and drilling into overhead concrete. Personal protective clothing should include hard hat, safety goggles for eye protection and site-grade gloves as a minimum. Use of a face mask should be considered.</li> <li>Establish the position of fixings and drill 6mm diameter holes using a masonry bit. For a few fixings a hammer action cordless drill can be used but for larger projects we recommend a professional SDS drill with hammer action. The hole should be at least 40mm deep.</li> <li>Position the eyelet bracket over the hole and insert a hammer-in anchor. Drive the integral nail home with a hammer to secure.</li> <li>Feed the hook onto the hanging wire and adjust the height as required. The hook includes a self-locking gripper mechanism. To lower or remove the hook depress the nipple on top of the hook (where the cable enters) which releases the clutch.</li> <li>After final adjustment any excess cable can be coiled up out of sight or trimmed off with sharp wire cutters.</li> </ul> |
|---------------------------|-------------------------------------------------------------------------------------------------------------------------------------------------------------------------------------------------------------------------------------------------------------------------------------------------------------------------------------------------------------------------------------------------------------------------------------------------------------------------------------------------------------------------------------------------------------------------------------------------------------------------------------------------------------------------------------------------------------------------------------------------------------------------------------------------------------------------------------------------------------------------------------------------------------------------------------------------------------------------------------------------------------------------------------------------------------------------------------------------------------------|
| Delivery and Returns      | <ul> <li>We offer a choice of delivery options tailored to the goods selected and your location, calculated for you automatically in the Checkout. When feasible, you will be offered options for Free, Economy or Next Day delivery.</li> <li>Any product returned by the purchaser must be unused and in its original packaging, which should be unmarked. If goods are received damaged or faulty we will take care of the problem.</li> <li>For detailed information about Delivery charges or Returns and refund policies, please click on the links below.</li> </ul>                                                                                                                                                                                                                                                                                                                                                                                                                                                                                                                                       |
| Include in Google Feed    | Yes                                                                                                                                                                                                                                                                                                                                                                                                                                                                                                                                                                                                                                                                                                                                                                                                                                                                                                                                                                                                                                                                                                               |
| Postable                  | No                                                                                                                                                                                                                                                                                                                                                                                                                                                                                                                                                                                                                                                                                                                                                                                                                                                                                                                                                                                                                                                                                                                |
| Small parcel              | No                                                                                                                                                                                                                                                                                                                                                                                                                                                                                                                                                                                                                                                                                                                                                                                                                                                                                                                                                                                                                                                                                                                |
| Oversize                  | No                                                                                                                                                                                                                                                                                                                                                                                                                                                                                                                                                                                                                                                                                                                                                                                                                                                                                                                                                                                                                                                                                                                |