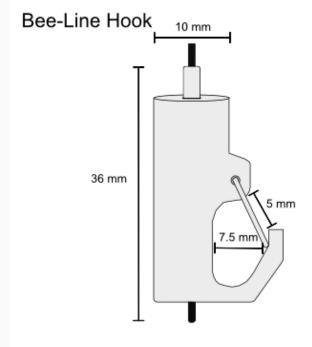

### **Bee-Line hook**

The self-locking Bee-line hook is fast, strong and economical. The overall height of the hook is 36mm.

**Product Dimensions** 

| Assembly and Installation | <ul> <li>Always follow safe working practices, especially when working at height and drilling into overhead concrete. Personal protective clothing should include hard hat, safety goggles for eye protection and site-grade gloves as a minimum. Use of a face mask should be considered.</li> <li>Establish the position of fixings and drill 6mm diameter holes using a masonry bit. For a few fixings a hammer action cordless drill can be used but for larger projects we recommend a professional SDS drill with hammer action. The hole should be at least 40mm deep.</li> <li>Position the eyelet bracket over the hole and insert a hammer-in anchor. Drive the integral nail home with a hammer to secure.</li> <li>Feed the hook onto the hanging wire and adjust the height as required. The hook includes a self-locking gripper mechanism. To lower or remove the hook depress the nipple on top of the hook (where the cable enters) which releases the clutch.</li> <li>After final adjustment any excess cable can be coiled up out of sight or trimmed off with sharp wire cutters.</li> </ul> |
|---------------------------|-------------------------------------------------------------------------------------------------------------------------------------------------------------------------------------------------------------------------------------------------------------------------------------------------------------------------------------------------------------------------------------------------------------------------------------------------------------------------------------------------------------------------------------------------------------------------------------------------------------------------------------------------------------------------------------------------------------------------------------------------------------------------------------------------------------------------------------------------------------------------------------------------------------------------------------------------------------------------------------------------------------------------------------------------------------------------------------------------------------------|
| Delivery and Returns      | <ul> <li>We offer a choice of delivery options tailored to the goods selected and your location, calculated for you automatically in the Checkout. When feasible, you will be offered options for Free, Economy or Next Day delivery.</li> <li>Any product returned by the purchaser must be unused and in its original packaging, which should be unmarked. If goods are received damaged or faulty we will take care of the problem.</li> <li>For detailed information about Delivery charges or Returns and refund policies, please click on the links below.</li> </ul>                                                                                                                                                                                                                                                                                                                                                                                                                                                                                                                                       |
| Include in Google Feed    | Yes                                                                                                                                                                                                                                                                                                                                                                                                                                                                                                                                                                                                                                                                                                                                                                                                                                                                                                                                                                                                                                                                                                               |
| Postable                  | No                                                                                                                                                                                                                                                                                                                                                                                                                                                                                                                                                                                                                                                                                                                                                                                                                                                                                                                                                                                                                                                                                                                |
| Small parcel              | No                                                                                                                                                                                                                                                                                                                                                                                                                                                                                                                                                                                                                                                                                                                                                                                                                                                                                                                                                                                                                                                                                                                |
| Oversize                  | No                                                                                                                                                                                                                                                                                                                                                                                                                                                                                                                                                                                                                                                                                                                                                                                                                                                                                                                                                                                                                                                                                                                |