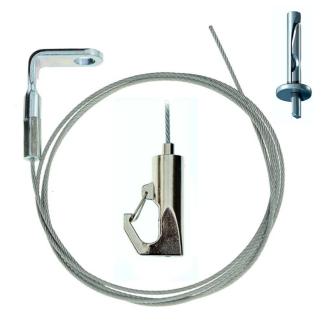

## **Short Description**

- Kit comprises 1m cable with fittings to anchor to concrete ceilings, plus adjustable hook
- Hammer-in concrete anchor plus 90 degree eyelet cable is fast to fit and secure 15kg capacity
- For fixing suspended ceilings, light fittings, acoustic panels, signage to concrete and masonry

## Fast, professional hanging wire suspension system from concrete

Designed for fast and reliable installation when suspending items and services up to 15kg from concrete ceilings. This kit comprises a 90 degree angle bracket factory fitted to a 1m drop cable. A hammer-in concrete anchor is supplied to attach the bracket to a concrete ceiling or soffit. A self-locking suspension hook allows infinitely adjustable suspension height up to a drop of 1m.

- Hammer-in anchor requires a 6mm hole drilled in the concrete. Simply pass the anchor through the 90 degree ceiling bracket and drive in the nail with a couple of blows from a hammer.
- The cable hangs vertically and the suspension hook can be moved up and down to any position, remaining locked at the desired height or released by depressing the in-built clutch for fine height adjustment.
- The hook has a safety-catch feature making it fast to engage with a secure attachment onto a suitable suspension loop on the item to be hung from the ceiling, while remaining securely attached even if the item is knocked.
- Each kit comprises one 1m long galvanised steel wire (1.5mm diameter) with ceiling anchor and adjustable hook. When hanging signs two kits are generally required. When hanging rectangular panels 4 or more kits are generally required.
- The maximum safe working load for each kit is 15kg (calculated with a 5:1 margin of safety)

## **Angled bracket**

The right-angled ceiling bracket is 25mm long with a 7mm diameter hole through which the anchor passes. The part where the cable is bonded into is 40mm long. The bracket is made of steel and finished with a zinc plate coating.

### **Bee-Line hook**

The self-locking Bee-line hook is fast, strong and economical. The overall height of the hook is 36mm.

**Product Dimensions** 

| Assembly and Installation | <ul> <li>Always follow safe working practices, especially when working at height and drilling into overhead concrete. Personal protective clothing should include hard hat, safety goggles for eye protection and site-grade gloves as a minimum. Use of a face mask should be considered.</li> <li>Establish the position of fixings and drill 6mm diameter holes using a masonry bit. For a few fixings a hammer action cordless drill can be used but for larger projects we recommend a professional SDS drill with hammer action. The hole should be at least 40mm deep.</li> <li>Position the eyelet bracket over the hole and insert a hammer-in anchor. Drive the integral nail home with a hammer to secure.</li> <li>Feed the hook onto the hanging wire and adjust the height as required. The hook includes a self-locking gripper mechanism. To lower or remove the hook depress the nipple on top of the hook (where the cable enters) which releases the clutch.</li> <li>After final adjustment any excess cable can be coiled up out of sight or trimmed off with sharp wire cutters.</li> </ul> |
|---------------------------|-------------------------------------------------------------------------------------------------------------------------------------------------------------------------------------------------------------------------------------------------------------------------------------------------------------------------------------------------------------------------------------------------------------------------------------------------------------------------------------------------------------------------------------------------------------------------------------------------------------------------------------------------------------------------------------------------------------------------------------------------------------------------------------------------------------------------------------------------------------------------------------------------------------------------------------------------------------------------------------------------------------------------------------------------------------------------------------------------------------------|
| Delivery and Returns      | <ul> <li>We offer a choice of delivery options tailored to the goods selected and your location, calculated for you automatically in the Checkout. When feasible, you will be offered options for Free, Economy or Next Day delivery.</li> <li>Any product returned by the purchaser must be unused and in its original packaging, which should be unmarked. If goods are received damaged or faulty we will take care of the problem.</li> <li>For detailed information about Delivery charges or Returns and refund policies, please click on the links below.</li> </ul>                                                                                                                                                                                                                                                                                                                                                                                                                                                                                                                                       |
| Include in Google Feed    | Yes                                                                                                                                                                                                                                                                                                                                                                                                                                                                                                                                                                                                                                                                                                                                                                                                                                                                                                                                                                                                                                                                                                               |
| Postable                  | No                                                                                                                                                                                                                                                                                                                                                                                                                                                                                                                                                                                                                                                                                                                                                                                                                                                                                                                                                                                                                                                                                                                |
| Small parcel              | No                                                                                                                                                                                                                                                                                                                                                                                                                                                                                                                                                                                                                                                                                                                                                                                                                                                                                                                                                                                                                                                                                                                |
| Oversize                  | No                                                                                                                                                                                                                                                                                                                                                                                                                                                                                                                                                                                                                                                                                                                                                                                                                                                                                                                                                                                                                                                                                                                |