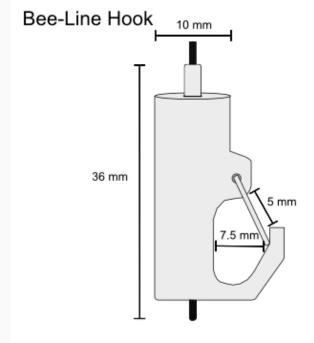

### **Bee-Line hook**

The self-locking Bee-line hook is fast, strong and economical. The overall height of the hook is 36mm.

Product Dimensions

| Assembly and Installation | <ul> <li>Installation</li> <li>Always follow safe working practices, especially when working at height and drilling into overhead concrete. Personal protective clothing should include hard hat, safety goggles for eye protection and site-grade gloves as a minimum. Use of a face mask should be considered.</li> <li>Establish the position of fixings and drill 6mm diameter holes using a masonry bit. For a few fixings a hammer action cordless drill can be used but for larger projects we recommend a professional SDS drill with hammer action. The hole should be at least 40mm deep.</li> <li>Position the eyelet bracket over the hole and insert a hammer-in anchor. Drive the integral nail home with a hammer to secure.</li> <li>Feed the hook onto the hanging wire and adjust the height as required. The hook includes a self-locking gripper mechanism. To lower or remove the hook depress the nipple on top of the hook (where the cable enters) which releases the clutch.</li> <li>After final adjustment any excess cable can be coiled up out of sight or trimmed off with sharp wire cutters.</li> </ul> |
|---------------------------|-----------------------------------------------------------------------------------------------------------------------------------------------------------------------------------------------------------------------------------------------------------------------------------------------------------------------------------------------------------------------------------------------------------------------------------------------------------------------------------------------------------------------------------------------------------------------------------------------------------------------------------------------------------------------------------------------------------------------------------------------------------------------------------------------------------------------------------------------------------------------------------------------------------------------------------------------------------------------------------------------------------------------------------------------------------------------------------------------------------------------------------------|
| Delivery and Returns      | <ul> <li>We offer a choice of delivery options tailored to the goods selected and your location, calculated for you automatically in the Checkout. When feasible, you will be offered options for Free, Economy or Next Day delivery.</li> <li>Any product returned by the purchaser must be unused and in its original packaging, which should be unmarked. If goods are received damaged or faulty we will take care of the problem.</li> <li>For detailed information about Delivery charges or Returns and refund policies, please click on the links below.</li> </ul>                                                                                                                                                                                                                                                                                                                                                                                                                                                                                                                                                             |
| Include in Google Feed    | Yes                                                                                                                                                                                                                                                                                                                                                                                                                                                                                                                                                                                                                                                                                                                                                                                                                                                                                                                                                                                                                                                                                                                                     |
| Postable                  | No                                                                                                                                                                                                                                                                                                                                                                                                                                                                                                                                                                                                                                                                                                                                                                                                                                                                                                                                                                                                                                                                                                                                      |
| Small parcel              | No                                                                                                                                                                                                                                                                                                                                                                                                                                                                                                                                                                                                                                                                                                                                                                                                                                                                                                                                                                                                                                                                                                                                      |
| Oversize                  | No                                                                                                                                                                                                                                                                                                                                                                                                                                                                                                                                                                                                                                                                                                                                                                                                                                                                                                                                                                                                                                                                                                                                      |