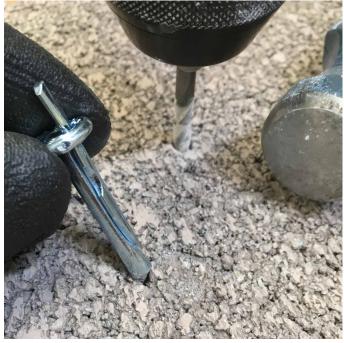

- Hammer-in anchor requires a 6mm hole drilled in the concrete. Simply pass the anchor through the 90 degree ceiling bracket and drive in the nail with a couple of blows from a hammer.
- The cable hangs vertically and the suspension hook can be moved up and down to any position, remaining locked at the desired height or released by depressing the in-built clutch for fine height adjustment.
- The hook has a safety-catch feature making it fast to engage with a secure attachment onto a suitable suspension loop on the item to be hung from the ceiling, while remaining securely attached even if the item is knocked.
- Each kit comprises one 1m long galvanised steel wire (1.5mm diameter) with ceiling anchor and adjustable hook. When hanging signs two kits are generally required. When hanging rectangular panels 4 or more kits are generally required.
- The maximum safe working load for each kit is 15kg (calculated with a 5:1 margin of safety)

## Concrete anchors

The hammer-in anchors (also know as nail-in anchors) are 40mm long with a 15mm head. A 6mm hole is required in the concrete.

 $6 mm \ x$  40mm concrete anchors are zinc plated and suitable for most types of concrete including cracked concrete, stone and hard bricks.