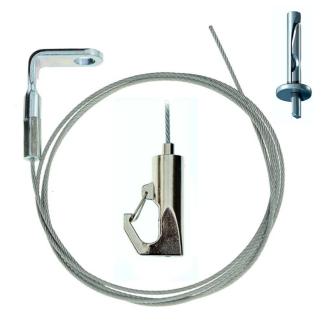

# **Short Description**

- Kit comprises 1m cable with fittings to anchor to concrete ceilings, plus adjustable hook
- Hammer-in concrete anchor plus 90 degree eyelet cable is fast to fit and secure 15kg capacity
- For fixing suspended ceilings, light fittings, acoustic panels, signage to concrete and masonry

## Fast, professional hanging wire suspension system from concrete

Designed for fast and reliable installation when suspending items and services up to 15kg from concrete ceilings. This kit comprises a 90 degree angle bracket factory fitted to a 1m drop cable. A hammer-in concrete anchor is supplied to attach the bracket to a concrete ceiling or soffit. A self-locking suspension hook allows infinitely adjustable suspension height up to a drop of 1m.

- Hammer-in anchor requires a 6mm hole drilled in the concrete. Simply pass the anchor through the 90 degree ceiling bracket and drive in the nail with a couple of blows from a hammer.
- The cable hangs vertically and the suspension hook can be moved up and down to any position, remaining locked at the desired height or released by depressing the in-built clutch for fine height adjustment.
- The hook has a safety-catch feature making it fast to engage with a secure attachment onto a suitable suspension loop on the item to be hung from the ceiling, while remaining securely attached even if the item is knocked.
- Each kit comprises one 1m long galvanised steel wire (1.5mm diameter) with ceiling anchor and adjustable hook. When hanging signs two kits are generally required. When hanging rectangular panels 4 or more kits are generally required.
- The maximum safe working load for each kit is 15kg (calculated with a 5:1 margin of safety)