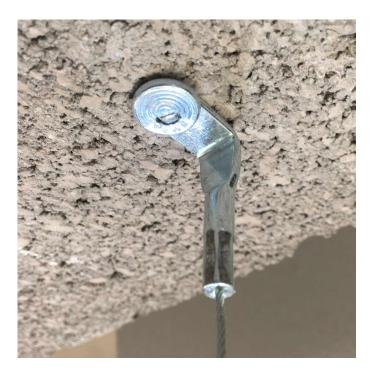

## Concrete anchors

The hammer-in anchors (also know as nail-in anchors) are 40mm long with a 15mm head. A 6mm hole is required in the concrete.

 $6 mm \ x$  40mm concrete anchors are zinc plated and suitable for most types of concrete including cracked concrete, stone and hard bricks.

# **Angled bracket**

The right-angled ceiling bracket is 25mm long with a 7mm diameter hole through which the anchor passes. The part where the cable is bonded into is 40mm long. The bracket is made of steel and finished with a zinc plate coating.