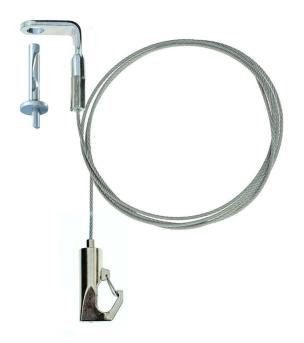

# **Short Description**

- Kit comprises 1m cable with fittings to anchor to concrete ceilings, plus adjustable hook
- Hammer-in concrete anchor plus 90 degree eyelet cable is fast to fit and secure 15kg capacity
- For fixing suspended ceilings, light fittings, acoustic panels, signage to concrete and masonry

## Fast, professional hanging wire suspension system from concrete

Designed for fast and reliable installation when suspending items and services up to 15kg from concrete ceilings. This kit comprises a 90 degree angle bracket factory fitted to a 1m drop cable. A hammer-in concrete anchor is supplied to attach the bracket to a concrete ceiling or soffit. A self-locking suspension hook allows infinitely adjustable suspension height up to a drop of 1m.

- Hammer-in anchor requires a 6mm hole drilled in the concrete. Simply pass the anchor through the 90 degree ceiling bracket and drive in the nail with a couple of blows from a hammer.
- The cable hangs vertically and the suspension hook can be moved up and down to any position, remaining locked at the desired height or released by depressing the in-built clutch for fine height adjustment.
- The hook has a safety-catch feature making it fast to engage with a secure attachment onto a suitable suspension loop on the item to be hung from the ceiling, while remaining securely attached even if the item is knocked.
- Each kit comprises one 1m long galvanised steel wire (1.5mm diameter) with ceiling anchor and adjustable hook. When hanging signs two kits are generally required. When hanging rectangular panels 4 or more kits are generally required.
- The maximum safe working load for each kit is 15kg (calculated with a 5:1 margin of safety)