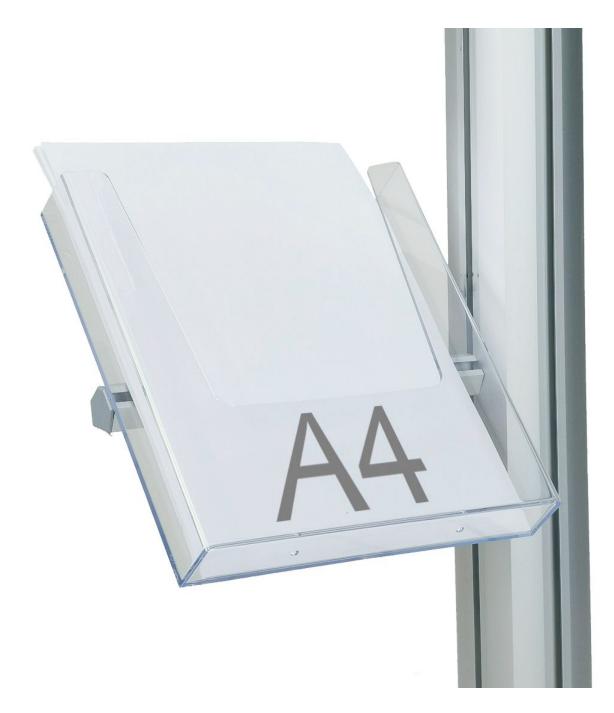

#### **Short Description**

- A4 Brochure box and sidearm for InfoColumn A1 poster stands
- This product is only suitable for use with the A1 poster stands using the 4 channel pole

#### Poster stand brochure holder for A4 leaflets and brochures

A4 Brochure dispenser with sidearm fitting for use with the A1 poster stand.

- A4 clear brochure holder fitted to an aluminium support arm.
- fixes to the column of the poster stand and locks into place with a cam lock
- The small Allen key required to lock the cam in place is included in the kit.