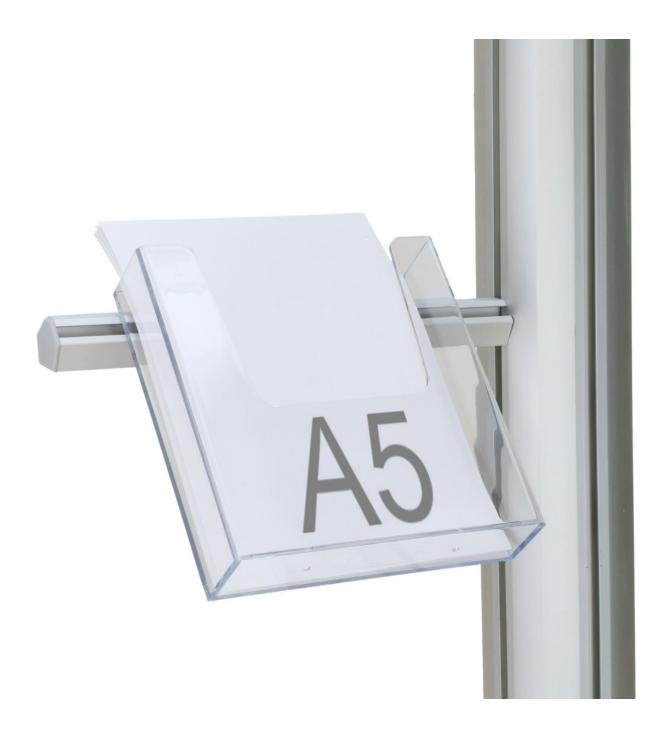

### **Short Description**

- A5 Brochure box and sidearm for InfoColumn A1 poster stands
- This product is only suitable for use with the A1 poster stands using the 4 channel pole

#### Poster stand brochure holder for A5 leaflets and brochures

A5 Brochure dispenser with sidearm fitting for use with the A1 poster stand.

- A5 clear brochure holder fitted to an aluminium support arm.
- fixes to the column of the poster stand and locks into place with a cam lock
- The small Allen key required to lock the cam in place is included in the kit.