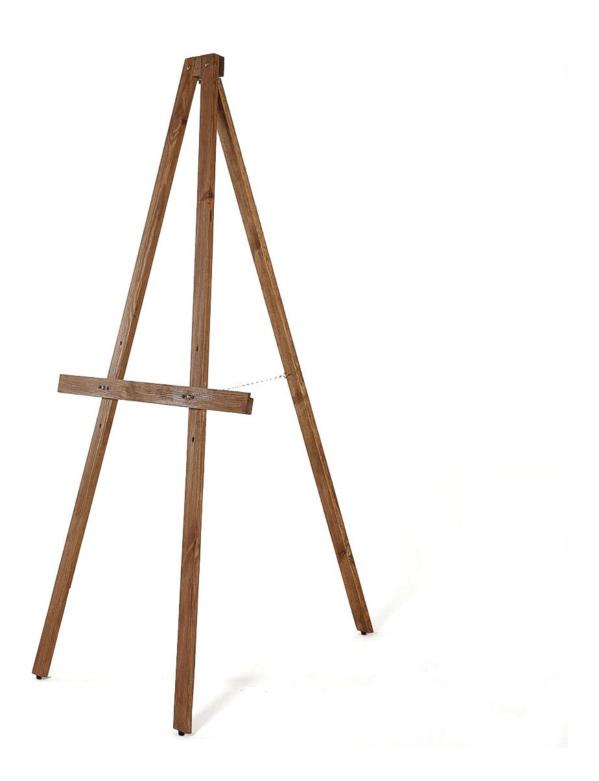

#### Simple wooden easel for display boards

This simple wooden display easel is a great way to present display boards, artwork or mounted photographs. The versatile wooden display easel can be used for exhibitions, in any retail entrance or hospitality space.

The floor-standing wooden easel is made from dark stained pine sourced from sustainably managed forests. This simple but well-made easel stand can be used to present a picture or painting, a printed graphic panel, a rigid felt

display board or a blackboard.

- Floor-standing wooden easel
- 3 different display heights to suit the size of your board
- Sturdy A-frame design
- Lip feature for placing your board or artwork
- Displays portrait or landscape
- Folds up for easy storage
- Made from pine wood sourced from sustainably managed forests
- Fast and easy assembly