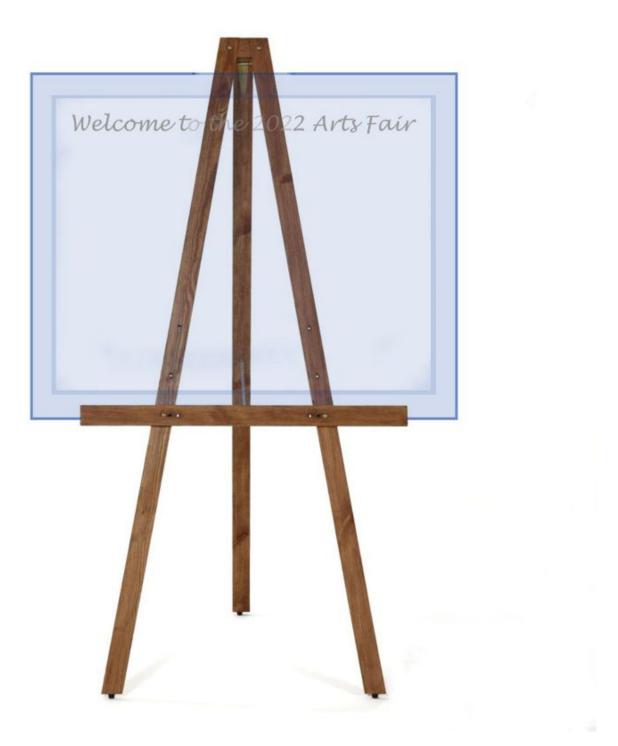

The height of this simple display easel is 159cm. The display board can be adjusted using 3 height settings.

• Assembly is straight-forward: the easy 4 bolt assembly does not require any tools and full instructions are included.