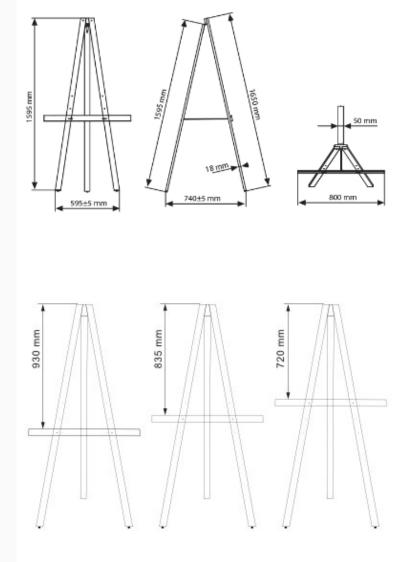

The height of this simple display easel is 159cm. The display board can be adjusted using 3 height settings.

• Assembly is straight-forward: the easy 4 bolt assembly does not require any tools and full instructions are included.

Product Dimensions

Assembly and Installation

Include in Google Feed

Yes

| Postable     | No |
|--------------|----|
| Small parcel | No |
| Oversize     | No |