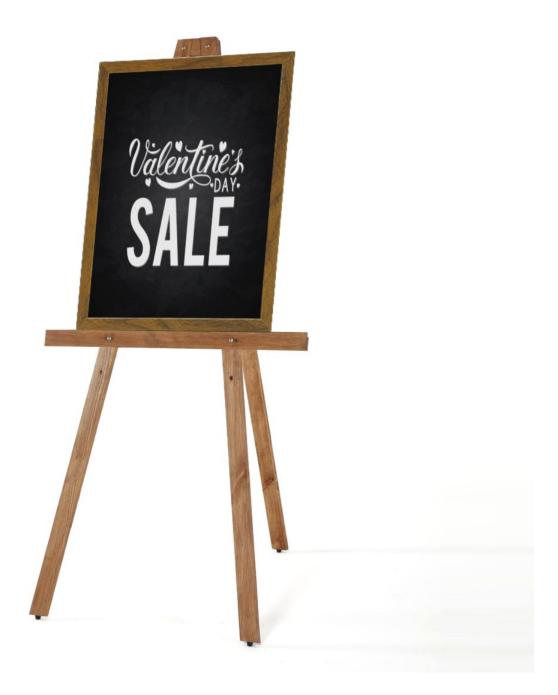

## Our display easels suit all kinds of display boards

The simple display easel can be used with a wide range of display board and look great in a variety of settings. Use for point of sale promotional displays in shops, restaurants, hotels and bars or to present information in schools, colleges, offices and exhibitions. You can even use easel in your home to make a feature of a favourite artwork! The easel requires assembly.