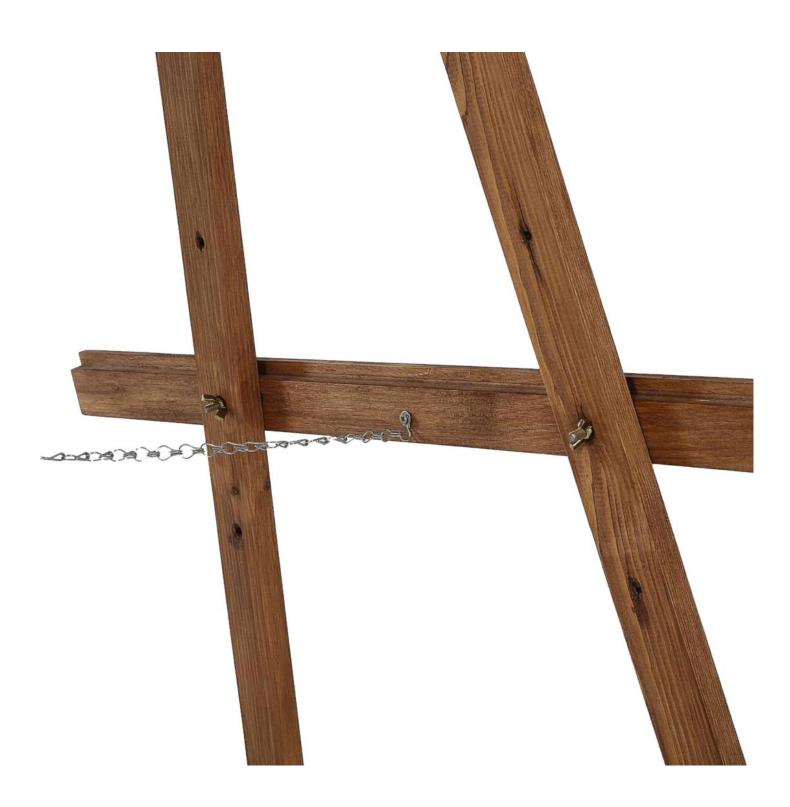

display board or a blackboard.

- Floor-standing wooden easel
- 3 different display heights to suit the size of your board
- Sturdy A-frame design
- Lip feature for placing your board or artwork
- Displays portrait or landscape
- Folds up for easy storage
- Made from pine wood sourced from sustainably managed forests
- Fast and easy assembly

The height of this simple display easel is 159cm. The display board can be adjusted using 3 height settings.

• Assembly is straight-forward: the easy 4 bolt assembly does not require any tools and full instructions are included.