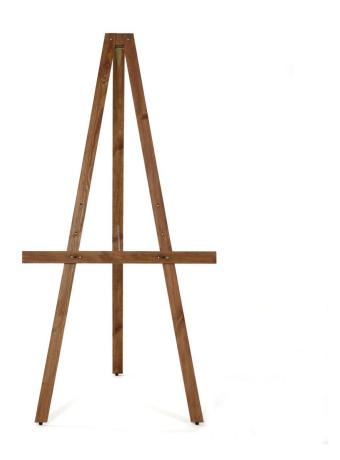

### **Short Description**

- Simple display easel made from wood stained dark brown
- 159 cm tall easel stand. Mid rail is height adjustable to 3 positions
- Tripod easel for display boards up to approx 100 cm or Ao poster size

#### Simple wooden easel for display boards

This simple wooden display easel is a great way to present display boards, artwork or mounted photographs. The versatile wooden display easel can be used for exhibitions, in any retail entrance or hospitality space.

The floor-standing wooden easel is made from dark stained pine sourced from sustainably managed forests. This simple but well-made easel stand can be used to present a picture or painting, a printed graphic panel, a rigid felt

display board or a blackboard.

- Floor-standing wooden easel
- 3 different display heights to suit the size of your board
- Sturdy A-frame design
- Lip feature for placing your board or artwork
- Displays portrait or landscape
- Folds up for easy storage
- Made from pine wood sourced from sustainably managed forests
- Fast and easy assembly