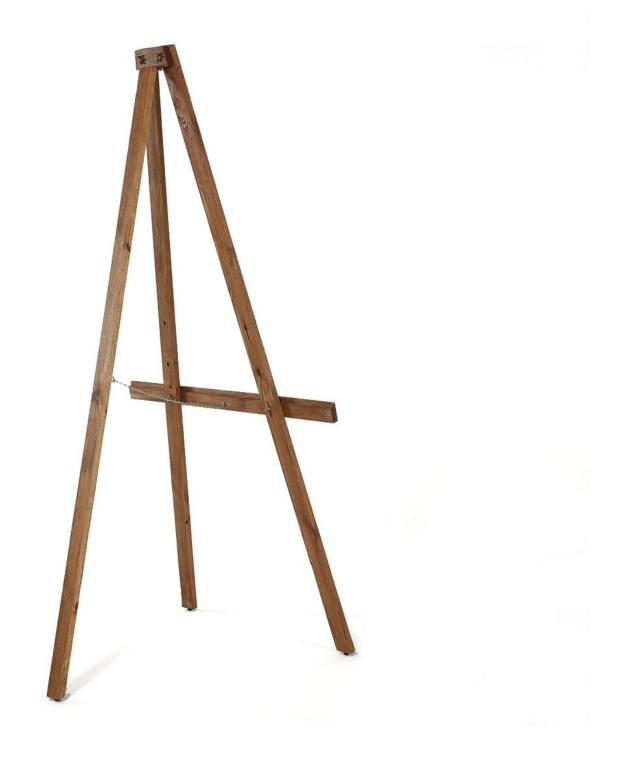

display board or a blackboard.

- Floor-standing wooden easel
- 3 different display heights to suit the size of your board
- Sturdy A-frame design
- Lip feature for placing your board or artwork
- Displays portrait or landscape
- Folds up for easy storage
- Made from pine wood sourced from sustainably managed forests
- Fast and easy assembly