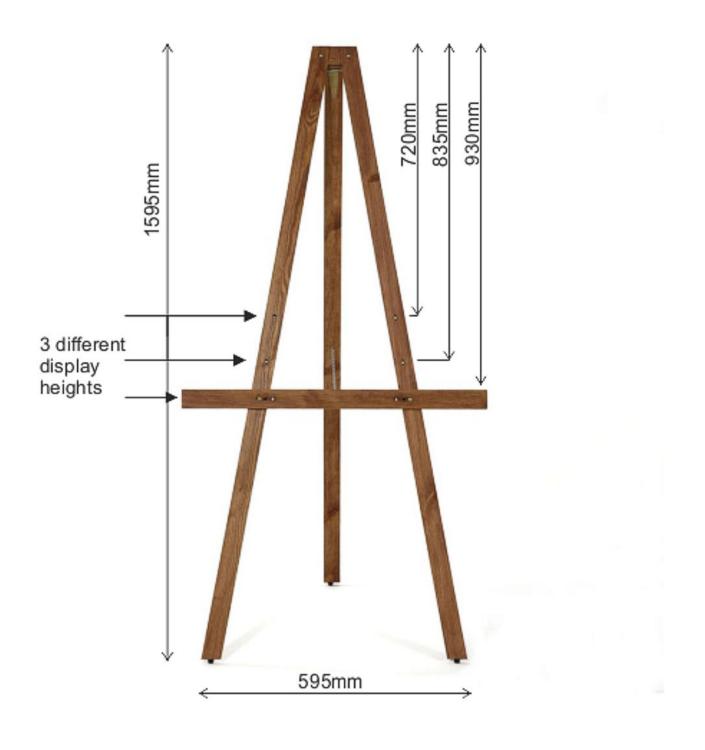

The height of this simple display easel is 159cm. The display board can be adjusted using 3 height settings.

• Assembly is straight-forward: the easy 4 bolt assembly does not require any tools and full instructions are included.

Product Dimensions

Assembly and Installation

Include in Google Feed

Yes

| Postable     | No |
|--------------|----|
| Small parcel | No |
| Oversize     | No |