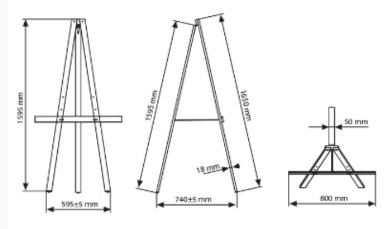

The height of this simple display easel is 159cm. The display board can be adjusted using 3 height settings.

**Product Dimensions** 

Assembly and Installation

• Assembly is straight-forward: the easy 4 bolt assembly does not require any tools and full instructions are included.