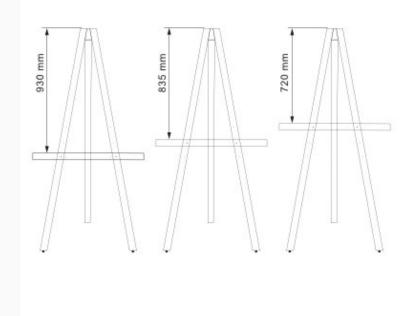

### **Short Description**

- Simple display easel made from wood stained dark brown
- 159 cm tall easel stand. Mid rail is height adjustable to 3 positions
- Tripod easel for display boards up to approx 100 cm or Ao poster size

The height of this simple display easel is 159cm. The display board can be adjusted using 3 height settings.

**Product Dimensions** 

Assembly and Installation

• Assembly is straight-forward: the easy 4 bolt assembly does not require any tools and full instructions are included.