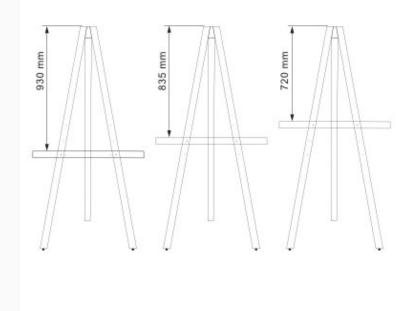

### **Short Description**

- Simple display easel made from wood stained dark brown
- 159 cm tall easel stand. Mid rail is height adjustable to 3 positions
- Tripod easel for display boards up to approx 100 cm or Ao poster size

The height of this simple display easel is 159cm. The display board can be adjusted using 3 height settings.

**Product Dimensions** 

Assembly and Installation

• Assembly is straight-forward: the easy 4 bolt assembly does not require any tools and full instructions are included.