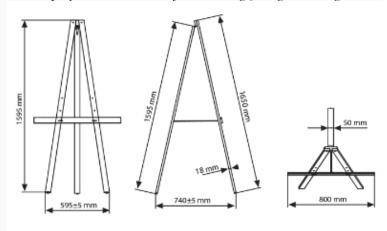

The height of this simple display easel is 159cm. The display board can be adjusted using 3 height settings.

**Product Dimensions** 

Assembly and Installation

• Assembly is straight-forward: the easy 4 bolt assembly does not require any tools and full instructions are included.