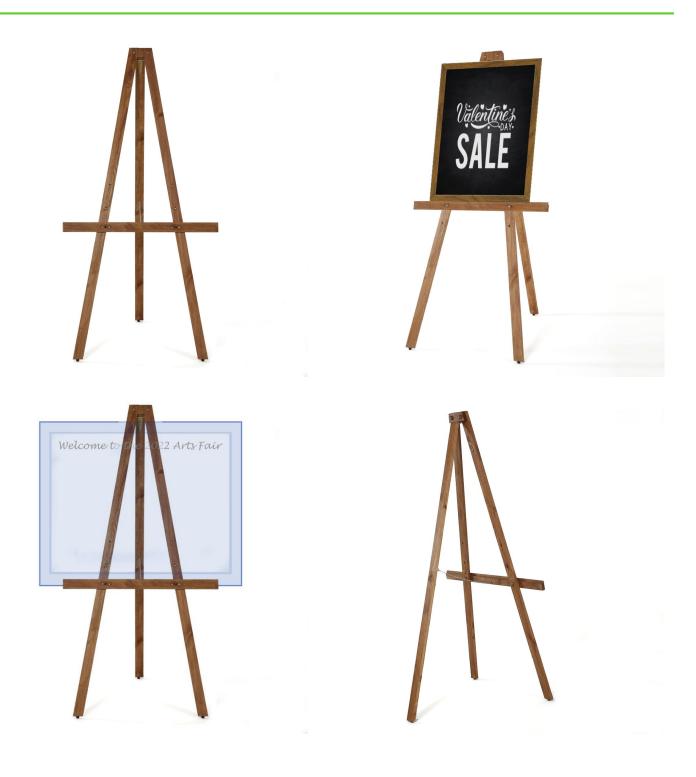

### **Short Description**

- Simple display easel made from wood stained dark brown
- 159 cm tall easel stand. Mid rail is height adjustable to 3 positions
- Tripod easel for display boards up to approx 100 cm or Ao poster size

## **Product Images**

#### Simple wooden easel for display boards

This simple wooden display easel is a great way to present display boards, artwork or mounted photographs. The versatile wooden display easel can be used for exhibitions, in any retail entrance or hospitality space.

The floor-standing wooden easel is made from dark stained pine sourced from sustainably managed forests. This simple but well-made easel stand can be used to present a picture or painting, a printed graphic panel, a rigid felt display board or a blackboard.

- Floor-standing wooden easel
- 3 different display heights to suit the size of your board
- Sturdy A-frame design
- Lip feature for placing your board or artwork
- Displays portrait or landscape
- Folds up for easy storage
- · Made from pine wood sourced from sustainably managed forests
- Fast and easy assembly