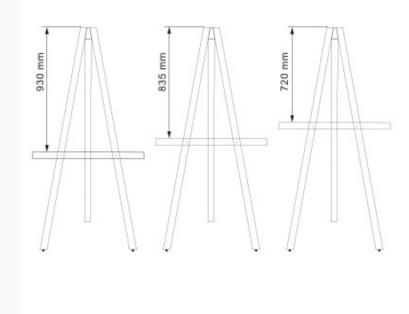

### **Short Description**

- Simple display easel made from wood stained dark brown
- 159 cm tall easel stand. Mid rail is height adjustable to 3 positions
- Tripod easel for display boards up to approx 100 cm or Ao poster size

The height of this simple display easel is 159cm. The display board can be adjusted using 3 height settings.

**Product Dimensions** 

Assembly and Installation

• Assembly is straight-forward: the easy 4 bolt assembly does not require any tools and full instructions are included.