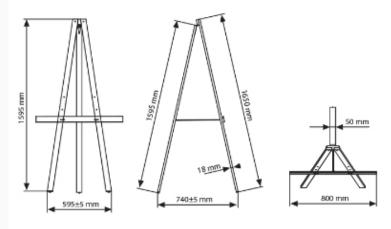

The height of this simple display easel is 159cm. The display board can be adjusted using 3 height settings.

**Product Dimensions** 

Assembly and Installation

• Assembly is straight-forward: the easy 4 bolt assembly does not require any tools and full instructions are included.