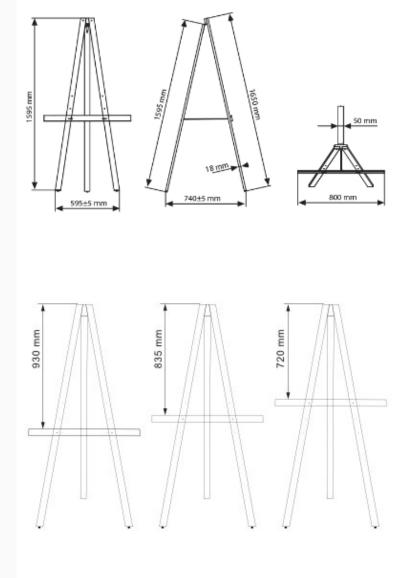

### **Short Description**

- Simple display easel made from wood stained dark brown
- 159 cm tall easel stand. Mid rail is height adjustable to 3 positions
- Tripod easel for display boards up to approx 100 cm or Ao poster size

The height of this simple display easel is 159cm. The display board can be adjusted using 3 height settings.

• Assembly is straight-forward: the easy 4 bolt assembly does not require any tools and full instructions are included.

Product Dimensions

Assembly and Installation

• We offer a choice of delivery options tailored to the goods selected and your location, calculated for you automatically in the Checkout. When feasible, you will be offered options for Free, Economy or Next Day delivery.