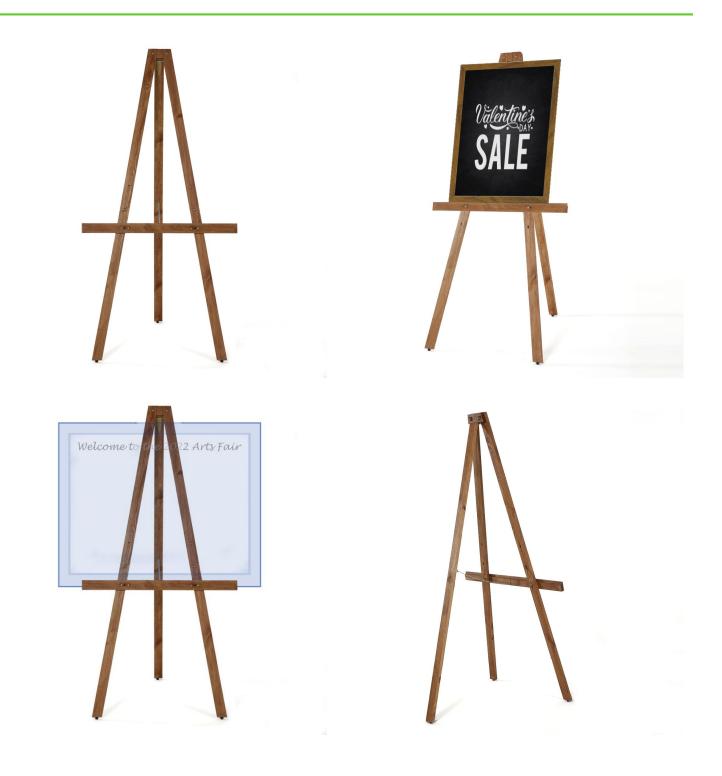

### **Short Description**

- Simple display easel made from wood stained dark brown
- 159 cm tall easel stand. Mid rail is height adjustable to 3 positions
- Tripod easel for display boards up to approx 100 cm or Ao poster size

#### Simple wooden easel for display boards

This simple wooden display easel is a great way to present display boards, artwork or mounted photographs. The versatile wooden display easel can be used for exhibitions, in any retail entrance or hospitality space.

The floor-standing wooden easel is made from dark stained pine sourced from sustainably managed forests. This simple but well-made easel stand can be used to present a picture or painting, a printed graphic panel, a rigid felt display board or a blackboard.

- Floor-standing wooden easel
- 3 different display heights to suit the size of your board
- Sturdy A-frame design
- Lip feature for placing your board or artwork
- Displays portrait or landscape
- Folds up for easy storage
- Made from pine wood sourced from sustainably managed forests
- Fast and easy assembly

## Our display easels suit all kinds of display boards

The simple display easel can be used with a wide range of display board and look great in a variety of settings. Use for point of sale promotional displays in shops, restaurants, hotels and bars or to present information in schools, colleges, offices and exhibitions. You can even use easel in your home to make a feature of a favourite artwork! The easel requires assembly.

The height of this simple display easel is 159cm. The display board can be adjusted using 3 height settings.

• Assembly is straight-forward: the easy 4 bolt assembly does not require any tools and full instructions are included.