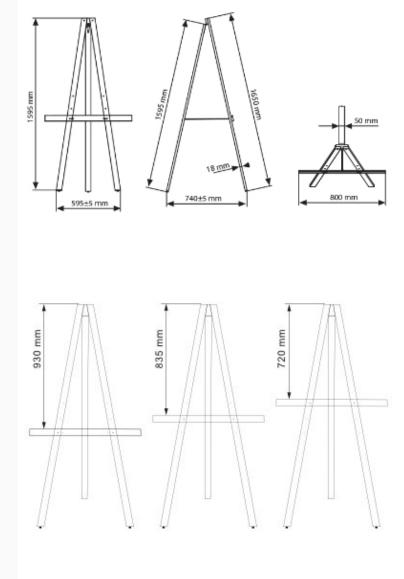

The height of this simple display easel is 159cm. The display board can be adjusted using 3 height settings.

• Assembly is straight-forward: the easy 4 bolt assembly does not require any tools and full instructions are included.

Product Dimensions

Assembly and Installation

• We offer a choice of delivery options tailored to the goods selected and your location, calculated for you automatically in the Checkout. When feasible, you will be offered options for Free, Economy or Next Day delivery.