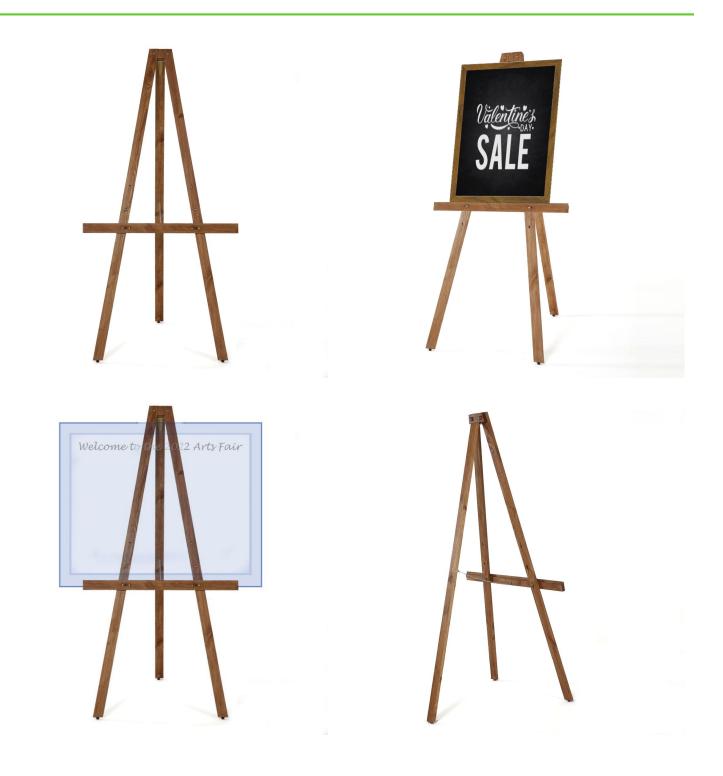

### **Short Description**

- Simple display easel made from wood stained dark brown
- 159 cm tall easel stand. Mid rail is height adjustable to 3 positions
- Tripod easel for display boards up to approx 100 cm or Ao poster size

#### Simple wooden easel for display boards

This simple wooden display easel is a great way to present display boards, artwork or mounted photographs. The versatile wooden display easel can be used for exhibitions, in any retail entrance or hospitality space.

The floor-standing wooden easel is made from dark stained pine sourced from sustainably managed forests. This simple but well-made easel stand can be used to present a picture or painting, a printed graphic panel, a rigid felt display board or a blackboard.

- Floor-standing wooden easel
- 3 different display heights to suit the size of your board
- Sturdy A-frame design
- Lip feature for placing your board or artwork
- Displays portrait or landscape
- Folds up for easy storage
- Made from pine wood sourced from sustainably managed forests
- Fast and easy assembly

# Our display easels suit all kinds of display boards

The simple display easel can be used with a wide range of display board and look great in a variety of settings. Use for point of sale promotional displays in shops, restaurants, hotels and bars or to present information in schools, colleges, offices and exhibitions. You can even use easel in your home to make a feature of a favourite artwork! The easel requires assembly.

The height of this simple display easel is 159cm. The display board can be adjusted using 3 height settings.

• Assembly is straight-forward: the easy 4 bolt assembly does not require any tools and full instructions are included.