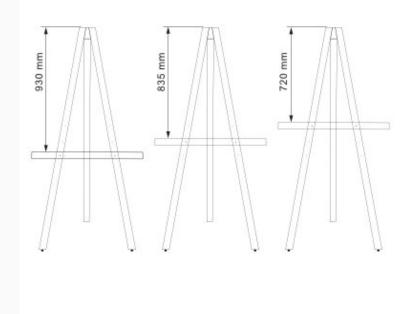

### **Short Description**

- Simple display easel made from wood stained dark brown
- 159 cm tall easel stand. Mid rail is height adjustable to 3 positions
- Tripod easel for display boards up to approx 100 cm or Ao poster size

The height of this simple display easel is 159cm. The display board can be adjusted using 3 height settings.

**Product Dimensions** 

Assembly and Installation

• Assembly is straight-forward: the easy 4 bolt assembly does not require any tools and full instructions are included.