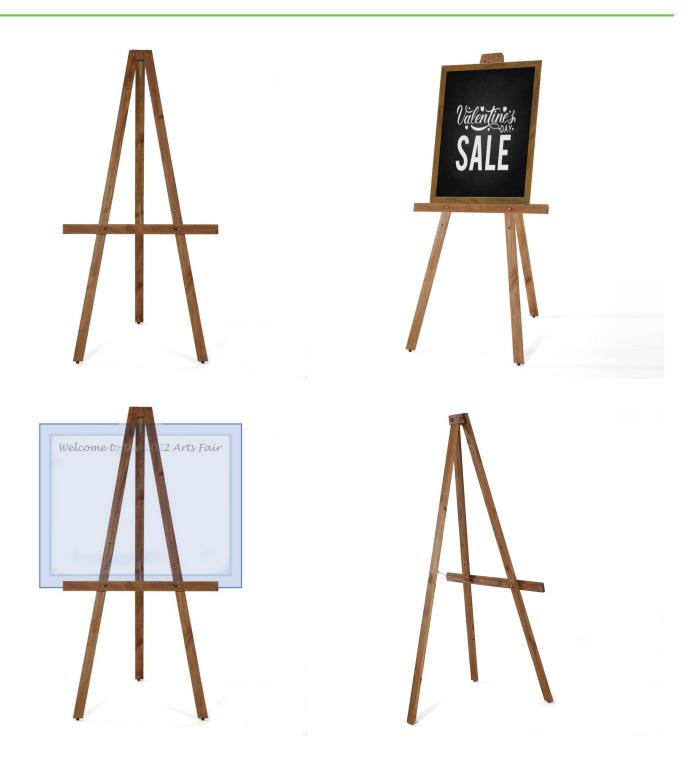

### **Short Description**

- Simple display easel made from wood stained dark brown
- 159 cm tall easel stand. Mid rail is height adjustable to 3 positions
- Tripod easel for display boards up to approx 100 cm or Ao poster size

#### Simple wooden easel for display boards

This simple wooden display easel is a great way to present display boards, artwork or mounted photographs. The versatile wooden display easel can be used for exhibitions, in any retail entrance or hospitality space.

The floor-standing wooden easel is made from dark stained pine sourced from sustainably managed forests. This simple but well-made easel stand can be used to present a picture or painting, a printed graphic panel, a rigid felt display board or a blackboard.

- Floor-standing wooden easel
- 3 different display heights to suit the size of your board
- Sturdy A-frame design
- Lip feature for placing your board or artwork
- Displays portrait or landscape
- Folds up for easy storage
- · Made from pine wood sourced from sustainably managed forests
- Fast and easy assembly