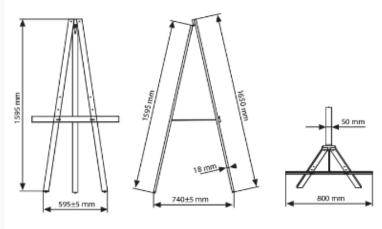

The height of this simple display easel is 159cm. The display board can be adjusted using 3 height settings.

**Product Dimensions** 

Assembly and Installation

• Assembly is straight-forward: the easy 4 bolt assembly does not require any tools and full instructions are included.