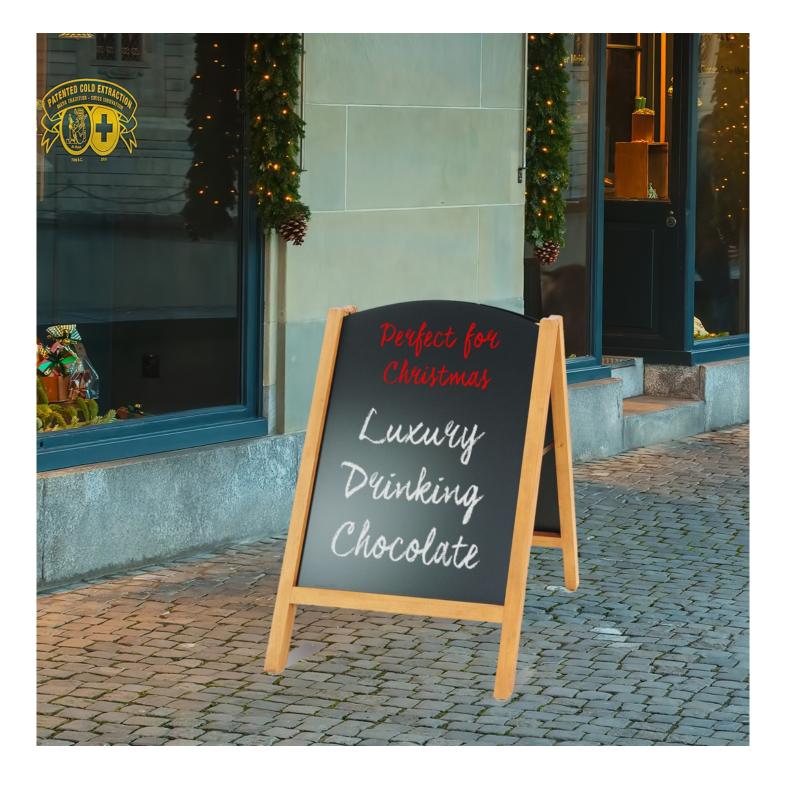

#### Chalkboard pavement sign with slot-in blackboard panels

This chalkboard pavement sign has reversible panels that slot into a wooden wood A-Frame – ideal for when you have a lunchtime and evening menu or event. This A Board is excellent value being half the price of similar premium slot-in wooden A-Boards. Made from sustainably sourced wood its extra durable when used outdoors too.

- Wood A-Frame construction.
- Slide-in metal panels with blackboard coating.
- Use either liquid chalk pens or traditional chalk sticks.
- In Stock with fast next-day delivery options.
- Treated timber for longer-lasting outdoors.

Indoor and Outdoor versions are available please see the product code description.

Due to being a natural wood product the colour and grain pattern can vary slightly from the pictures.