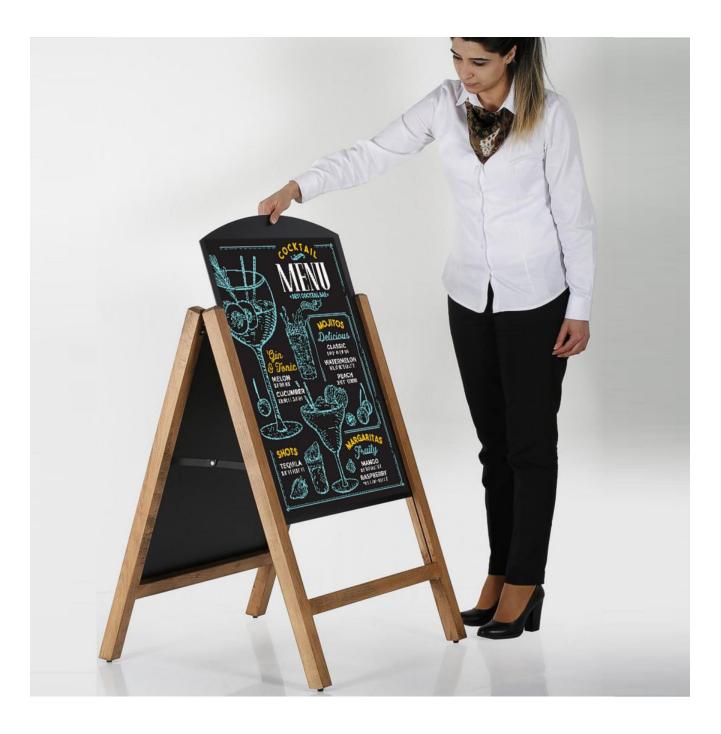

Wooden Chalkboard pavement sign with slot-in blackboard panels

#### Chalkboard pavement sign with slot-in blackboard panels

This chalkboard pavement sign has reversible panels that slot into a wooden wood A-Frame – ideal for when you have a lunchtime and evening menu or event. This A Board is excellent value being half the price of similar premium slot-in wooden A-Boards. Made from sustainably sourced wood its extra durable when used outdoors too.