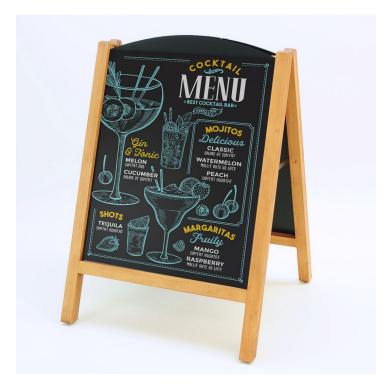

Wooden Chalkboard pavement sign with slot-in blackboard panels

#### Chalkboard pavement sign with slot-in blackboard panels

This chalkboard pavement sign has reversible panels that slot into a wooden wood A-Frame – ideal for when you have a lunchtime and evening menu or event. This A Board is excellent value being half the price of similar premium slot-in wooden A-Boards. Made from sustainably sourced wood its extra durable when used outdoors too.

- Wood A-Frame construction.
- Slide-in metal panels with blackboard coating.
- Use either liquid chalk pens or traditional chalk sticks.
- In Stock with fast next-day delivery options.
- Treated timber for longer-lasting outdoors.