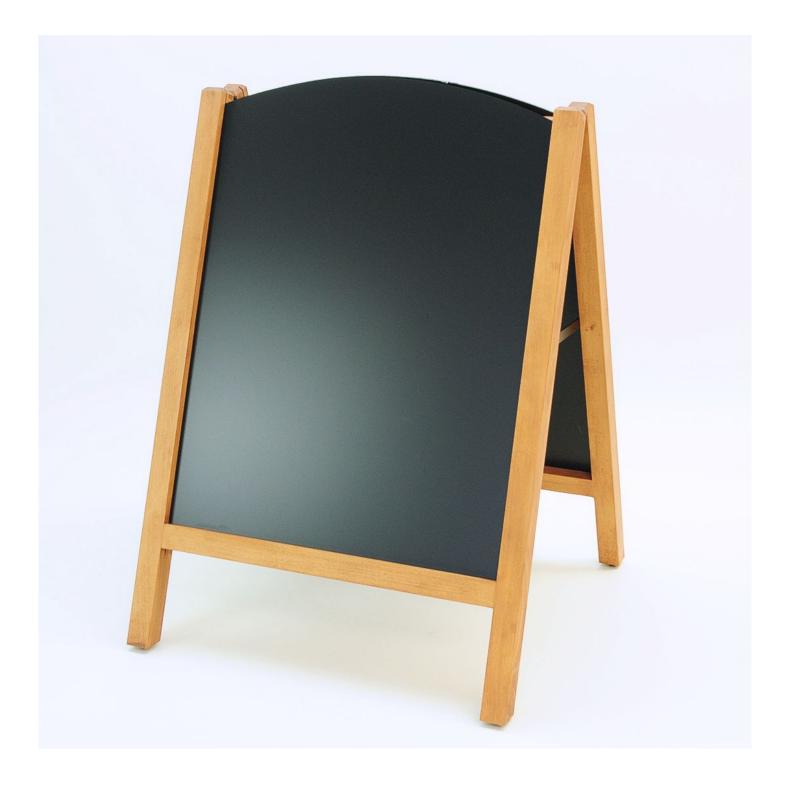

Wooden Chalkboard pavement sign with slot-in blackboard panels

#### Chalkboard pavement sign with slot-in blackboard panels

This chalkboard pavement sign has reversible panels that slot into a wooden wood A-Frame – ideal for when you have a lunchtime and evening menu or event. This A Board is excellent value being half the price of similar premium slot-in wooden A-Boards. Made from sustainably sourced wood its extra durable when used outdoors too.

- Wood A-Frame construction.
- Slide-in metal panels with blackboard coating.
- Use either liquid chalk pens or traditional chalk sticks.
- In Stock with fast next-day delivery options.
- Treated timber for longer-lasting outdoors.