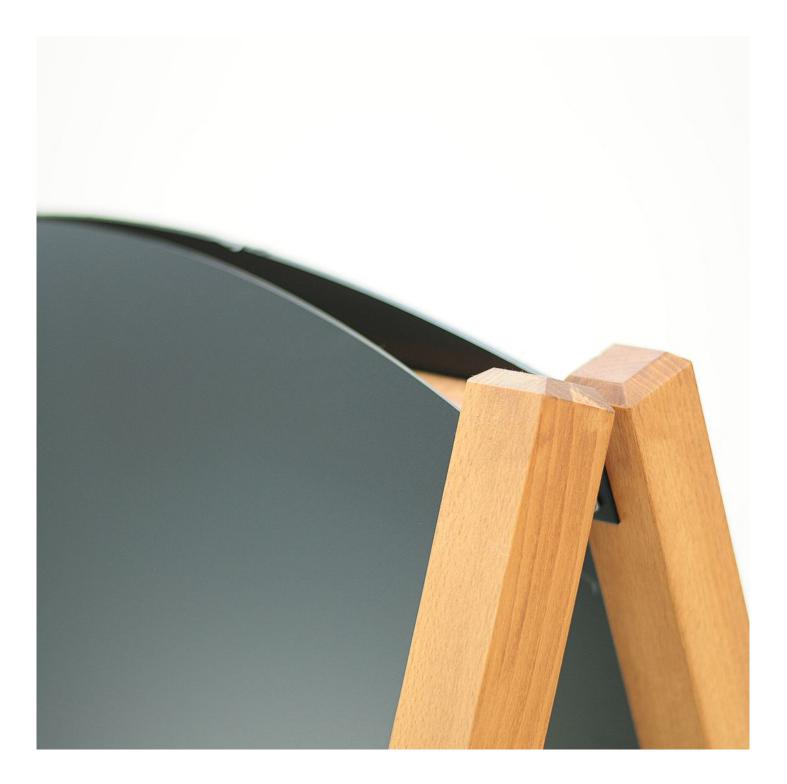

#### Chalkboard pavement sign with slot-in blackboard panels

This chalkboard pavement sign has reversible panels that slot into a wooden wood A-Frame – ideal for when you have a lunchtime and evening menu or event. This A Board is excellent value being half the price of similar premium slot-in wooden A-Boards. Made from sustainably sourced wood its extra durable when used outdoors too.

- Wood A-Frame construction.
- Slide-in metal panels with blackboard coating.
- Use either liquid chalk pens or traditional chalk sticks.
- In Stock with fast next-day delivery options.
- Treated timber for longer-lasting outdoors.

Indoor and Outdoor versions are available please see the product code description.

Due to being a natural wood product the colour and grain pattern can vary slightly from the pictures.