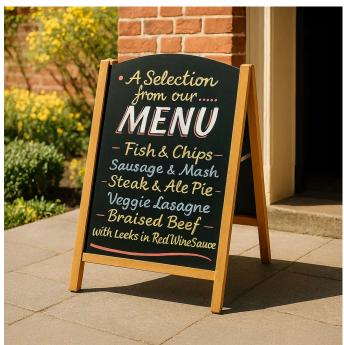

# Reversible chalkboard pavement sign

#### Chalkboard pavement sign with slot-in blackboard panels

This outdoor chalkboard pavement sign has reversible blackboard coated, metal composite panels that slot into a wooden A-Frame - ideal for easily switching between signs when you have consecutive events. This A Board is excellent value being half the price of similar premium slot-in wooden A-Boards. Made from sustainably sourced wood and metal composite panels, this chalkboard pavement sign is durable and perfect for outdoor use, such as for cafes, restaurants or markets.

- Wooden A-Frame construction.
- Slide-in metal panels with blackboard coating.
- Use with either liquid chalk pens or traditional chalk sticks.
- 4 panels and a simple to use slot-in feature allows you to have multiple signs prepared for use.
- Treated timber for longer-lasting outdoor use.