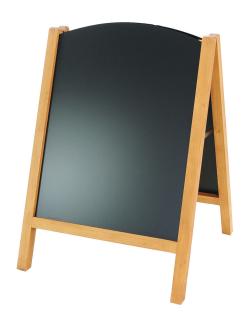

# Reversible chalkboard pavement sign

## **Short Description**

- Outdoor chalkboard pavement sign with revsible slot-in black outdoor-grade metal composite panels
- Chalkboard surface suitable for liquid chalk pens and traditional chalk sticks
- Suitable for Indoors, under cover outdoors or fully outdoors
- Durable 13kg 60x78cm wooden frame for stability outdoors.
- Natural wooden product Wood Colour can vary from the pictures.

#### Chalkboard pavement sign with slot-in blackboard panels

This outdoor chalkboard pavement sign has reversible blackboard coated, metal composite panels that slot into a wooden A-Frame - ideal for easily switching between signs when you have consecutive events. This A Board is excellent value being half the price of similar premium slot-in wooden A-Boards. Made from sustainably sourced wood and metal composite panels, this chalkboard pavement sign is durable and perfect for outdoor use, such as for cafes, restaurants or markets.

- Wooden A-Frame construction.
- Slide-in metal panels with blackboard coating.
- Use with either liquid chalk pens or traditional chalk sticks.
- 4 panels and a simple to use slot-in feature allows you to have multiple signs prepared for use.
- Treated timber for longer-lasting outdoor use.