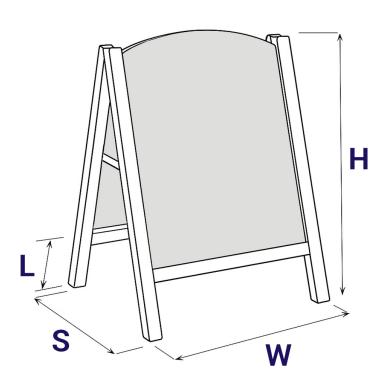

## **Wooden A-board size**

Product Dimensions

| Size of A-board -<br>METRIC                              | Height<br>H | Width<br>W | Spread<br>S | Leg L |
|----------------------------------------------------------|-------------|------------|-------------|-------|
| 60 x 78 Outdoor<br>Wooden<br>Chalkboard<br>Pavement Sign | 950mm       | 670mm      | 700mm       | 135mm |
| Copy Size of A-board -<br>METRIC                         |             | Height     | Width       |       |
| 60 x 78 Metal Slot In Panels                             |             | 775mm      | 590mm       |       |
| Approx Size of A-<br>board - INCHES                      | Height<br>H | Width<br>W | Spread<br>S | Leg L |
| 60 x 78 Outdoor<br>Wooden<br>Chalkboard<br>Pavement Sign | 38in        | 27in       | 28in        | 6in   |
| Approx Copy Size of<br>A-board - INCHES Height Width     |             |            |             |       |
| 60 x 78 Metal Slot In                                    | 31in        | 24in       |             |       |
| Panels                                                   |             |            |             |       |