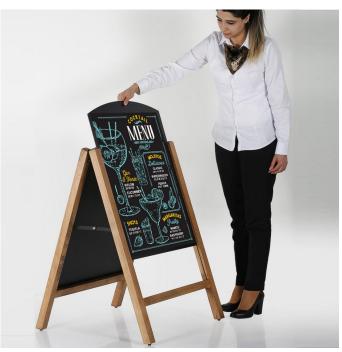

Assembly and Installation

This product comes already assembled.

It is easy to set up, simply spread the two sides to open it up. To change the panels, you can slide them in and out of the frame with ease.