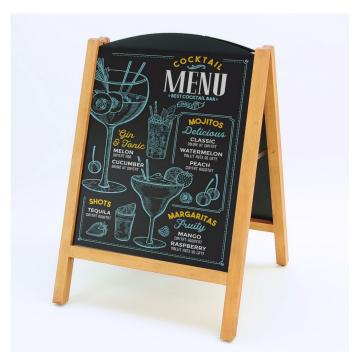

# Reversible chalkboard pavement sign

#### Chalkboard pavement sign with slot-in blackboard panels

This outdoor chalkboard pavement sign has reversible blackboard coated, metal composite panels that slot into a wooden A-Frame - ideal for easily switching between signs when you have consecutive events. This A Board is excellent value being half the price of similar premium slot-in wooden A-Boards. Made from sustainably sourced wood and metal composite panels, this chalkboard pavement sign is durable and perfect for outdoor use, such as for cafes, restaurants or markets.

- Wooden A-Frame construction.
- Slide-in metal panels with blackboard coating.
- Use with either liquid chalk pens or traditional chalk sticks.
- 4 panels and a simple to use slot-in feature allows you to have multiple signs prepared for use.
- Treated timber for longer-lasting outdoor use.